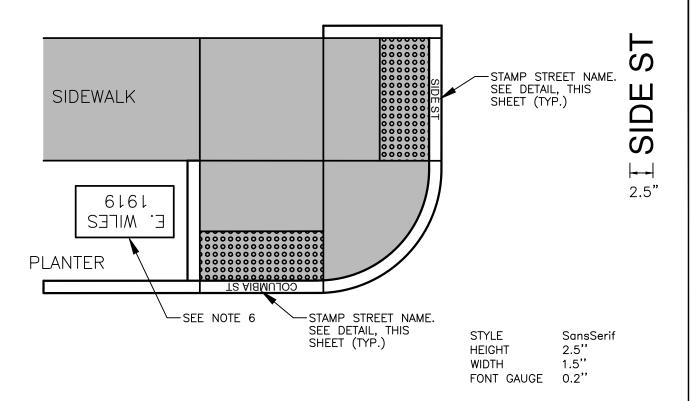

## COLUMBIA ST 12.5"

## **NOTES:**

- STREET NAME SHALL BE STAMPED ON PROPOSED CURB AND BE CENTERED WITHIN THE 5' WIDE PEDESTRIAN RAMP
- 2. TEXT STYLE SHALL BE SansSerif OR APPROVED EQUAL.
- 3. CONTRACTOR SHALL SUBMIT STAMP SAMPLE FOR CITY APPROVAL PRIOR TO STAMPING.
- 4. FAILURE TO STAMP STREET NAMES WILL REQUIRE CURB REPLACEMENT AT THE CONTRACTORS EXPENSE.
- STAMP SHALL BE PLACED WITHIN 30 MINUTES OF CONCRETE POUR AND SHALL BE CLEARLY VISIBLE AFTER CURING.
- 6. CONTRACTOR SHALL PLACE EXISTING CONTRACTOR AND DATE STAMPED CONCRETE IN PLANTER STRIP AT GRADE. ONE PER NAME PER INTERSECTION

CURB STAMP DETAIL

STANDARD PLAN NUMBER

T01-09