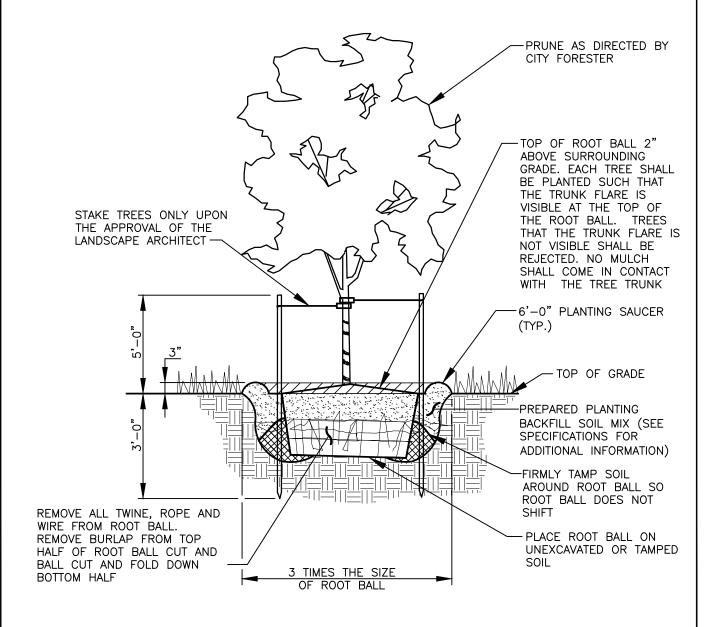

## **NOTES:**

- 1. FOR TREE SPACING, TYPES AND CALIPER, SEE VMC 20.925.060.
- A ROOT BARRIER SHOULD BE INSTALLED AT THE EDGE OF PAVEMENT OR 4 FEET WIDE AND 6 FEET WIDE RECTANGLE AROUND THE TREE.
- 3. SCARIFY BOTTOM AND SIDES OF HOLE PRIOR TO PLANTING.

DECIDUOUS BALLED/ BURLAP TREE **PLANTING** 

STANDARD PLAN NUMBER

T03-16C