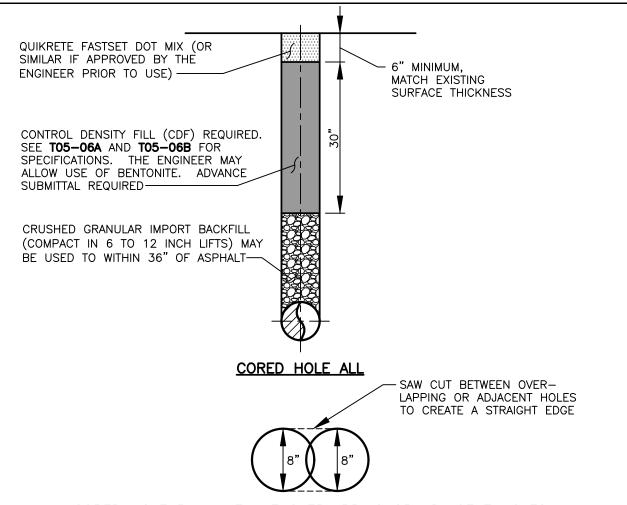

## CORED HOLE PLAN VIEW AT OVERLAPPING OR ADJACENT HOLES

## NON-PAVED SURFACE

- 1. FOR HOLES THROUGH SOIL OR GRAVEL ONLY, REPLACE WITH NATIVE/LIKE MATERIAL TO GRADE AND USE SAND LAYER TO PROTECT UTILITY (NOTE 2).
- 2. FOR HOLES THROUGH A SIDEWALK, REMOVE AFFECTED PANEL(S) AND REPLACE PER CITY OF VANCOUVER STANDARDS. JOINT TO JOINT REPLACEMENT REQUIRED OR AS DIRECTED BY ENGINEER.

## PAVED ROADWAY

- 3. ALL STREETS WITH A PAVEMENT CONDITION INDEX (PCI) OF 70 OR GREATER REQUIRE AN 8" OR SMALLER CORED HOLE FOR POTHOLES OR TEST HOLES, OR AS DIRECTED BY THE ENGINEER.
- 4. HOLES SHALL BE PLACED OUTSIDE OF WHEEL PATH OF TRAVELWAY WHERE POSSIBLE.
- 5. 6" TO 12" LAYER OF SAND DIRECTLY ABOVE THE UTILITY MAY BE USED WHEN BACKFILLING TO PROTECT EXISTING UTILITY STRUCTURE (OPTIONAL/AS NEEDED).
- 6. NO USE OF COLD MIX OR REUSING EXISTING CORE FOR FINAL CAP.

- 7. OPENINGS LARGER THAN 8" WILL BE CONSIDERED OPEN CUT AND SHALL MEET REQUIREMENTS OF PAVEMENT RESTORATION LIMITS T05-01B, STANDARD TRENCH RESTORATION - HMA - CONTROLLED DENSITY FILL T05-06A AND T05-06B AND STANDARD TRENCH RESTORATION - HMA TRANSVERSE CUTS T05-07.
- 8. WHEN OPEN AND UNATTENDED COVER WITH PLATE 2 TIMES DIAMETER AND STABILIZE TO KEEP IN PLACES.
- 9. INSTALLATION OF MONITORING WELLS OR OTHER PERMANENT OR SEMI-PERMANENT FIXTURES REQUIRE A STREET USE PERMIT (TYPE D) PER VMC 11.60.040.