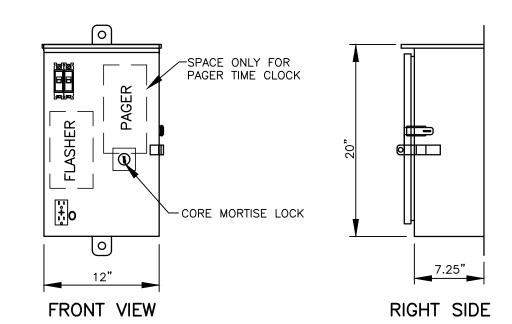

## ENCLOSURE CONSTRUCTION NOTES

- 1. EXTERIOR, 1/8" ALUMINUM, AND INTERIOR 14 GA COLD ROLLED STEEL ELECTRICALLY WELDED AND REINFORCED WHERE REQUIRED.
- 2. CONSTRUCTION WILL BE NEMA 3R, RAINTIGHT.
- 3. ALL NUTS, BOLTS AND SCREWS WILL BE STAINLESS STEEL.
- 4. NUTS, BOLTS AND SCREWS WILL NOT BE VISIBLE FROM OUTSIDE OF ENCLOSURE.
- 5. NAMEPLATES WILL BE PROVIDED AS REQUIRED.
- 6. CONTROL WIRING WILL BE MARKED AT BOTH ENDS BY PERMANENT WIRE MARKERS.
- 7. A PLASTIC COVERED WIRING DIAGRAM WILL BE ATTACHED TO THE INSIDE OF THE FRONT DOOR.
- 8. ENCLOSURE WILL BE FACTORY WIRED AND CONFORM TO REQUIRED NEMA STANDARDS.
- 9. COLOR TO BE SPECIFIED PER JOB, PER CITY OF VANOCUVER'S TRAFFIC ENGINEER OR PROJECT MANAGER.

SCHOOL FLASHING STANDARD DETAILS CONTROL CABINET DETAIL STANDARD PLAN NUMBER

5