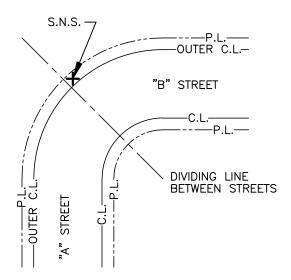

## "CURVED" INTERSECTIONS

STREET NAME SIGNS SHALL BE ERECTED AT "CURVED" INTERSECTIONS INSIDE THE OUTER CURB LINES OF THE TWO INTERSECTING STREETS. THEY SHALL BE MOUNTED BETWEEN THE TWO HOUSES ALONG THE OUTER PROPERTY LINE BETWEEN WHICH N-S HOUSE NUMBERS CHANGE TO E-W HOUSE NUMBERS, OR BETWEEN OUTER PROPERTY LINE HOUSES BETWEEN WHICH HOUSE NUMBERS CHANGE FROM ODD TO EVEN NUMBERS. IF HOUSES ARE NOT BUILT ALONG THE OUTER PROPERTY LINE, SIGNS SHALL BE MOUNTED IN THE MIDDLE OF THE CURB INSIDE THE OUTER CURB LINE. FOR ADDITIONAL SIGN INFORMATION, SEE GROUND MOUNTED STREET NAME SIGN DETAIL, T29-01.