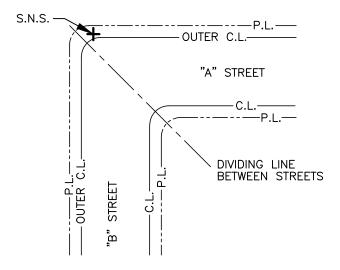

## "ANGLED" INTERSECTIONS

STREET NAME SIGNS SHALL BE ERECTED AT "ANGLED" INTERSECTIONS INSIDE THE OUTER CURB LINES OF THE TWO INTERSECTING STREETS. THEY SHALL BE MOUNTED 10 FEET OR LESS FROM THE DIVIDING LINE BETWEEN STREETS, OTHERWISE SIGNS WILL BE MOUNTED AS CLOSE AS POSSIBLE TO THE "T" LEG CENTER LINE PROJECTION. FOR ADDITIONAL SIGN INFORMATION, SEE **GROUND MOUNTED STREET NAME SIGN DETAIL, T29-01**.