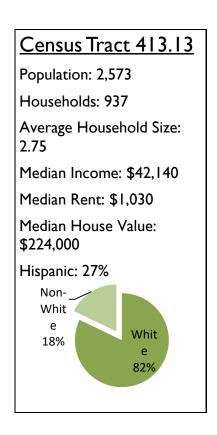

70 Median House Value:

\$291,700

Hispanic: 16%



# Census Tract 412.03

Population: 5,288 Households: 1,871

Average Household Size:

2.83

Median Income: \$52,257

Median Rent: \$1,101 Median House Value:

Hispanic: 3%

\$217,600



# Census Tract 412.05

Population: 4,920 Households: 1,946

Average Household Size:

2.53

Median Income: \$52,336

Median Rent: \$1,099

Median House Value:

\$240,200



# Census Tract 412.06

Population: 4,992

Households: 1,980

Average Household Size: 2.52

Median Income: \$68,101

Median Rent: \$1,142

Median House Value: \$216,200

Hispanic: 12%



# Census Tract 413.09 Population: 5,444 Households: 1,913 Average Household Size: 2.85 Median Income: \$67,596 Median Rent: \$1,146 Median House Value: \$296,900 Hispanic: 15% Non-White 21% White 79%











Data Source: American Communities Survey 2013-2017

# Census Tract 413.19

Population: 5,671 Households: 2,121

Average Household Size:

2.67

Median Income: \$69.886

Median Rent: \$957

Median House Value:

\$304,600



## Census Tract 413.20

Population: 6,671

Households: 2,259

Average Household Size:

2.95

Median Income: \$64,962

Median Rent: \$1,099

Median House Value:

\$200,7000

Hispanic: 11%



## Census Tract 413.21

Population: 2,877

Households: 1,109

Average Household Size:

2.59

Median Income: \$68,224

Median Rent: \$1,210

Median House Value:

\$248,300

Hispanic: 9%



# Census Tract 413.22

Population: 4,900 Households: 1,945

Average Household Size:

2.52

Median Income: \$48,652

Median Rent: \$1,088

Median House Value:

\$220,500



# Census Tract 413.23