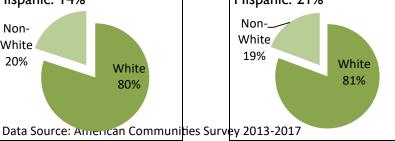

# Census Tract 412.01

Population: 6,404 Households: 2,728

Average Household Size:

Median Income: \$52,558

Median Rent: \$1,070 Median House Value:

\$291,700

Hispanic: 16%

# Census Tract 413.09 Population: 5,444 Households: 1,913 Average Household Size: 2.85 Median Income: \$67,596 Median Rent: \$1,146 Median House Value: \$296,900 Hispanic: 15% Non-White 21% White 79%

Data Source: American Communities Survey 2013-2017