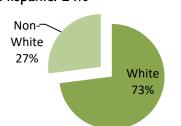

# Census Tract 410.03 Population: 3,907 Households: 1,594 Average Household Size: 2.45 Median Income: \$67,391 Median Rent: \$1,104 Median House Value: \$272,500 Hispanic: 4% Non-White 11% White 89%