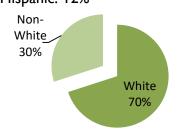

# Census Tract 412.01

Population: 6,404 Households: 2,728

Average Household Size:

Median Income: \$52,558

Median Rent: \$1,070 Median House Value:

\$291,700

Hispanic: 16%