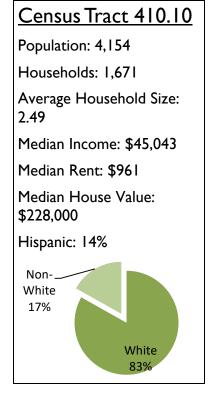

# Census Tract 410.03 Population: 3,907 Households: 1,594 Average Household Size: 2.45 Median Income: \$67,391 Median Rent: \$1,104 Median House Value: \$272,500 Hispanic: 4% Non-White 11% White 89%











# Census Tract 411.08

Population: 6,038 Households: 3.055

Average Household Size:

1.98

Median Income: \$40,068

Median Rent: \$1,170 Median House Value:

\$182,200



# Census Tract 411.11

Population: 3,802 Households: 1,241

Average Household Size:

3.06

Median Income: \$37,026

Median Rent: \$932 Median House Value:

\$190,700

Hispanic: 30%



# Census Tract 412.01

Population: 6,404 Households: 2,728

Average Household Size:

Median Income: \$52,558

Median Rent: \$1,070 Median House Value:

\$291,700

Hispanic: 16%



# Census Tract 412.03

Population: 5,288 Households: 1,871

Average Household Size:

2.83

Median Income: \$52,257

Median Rent: \$1,101 Median House Value:

Hispanic: 3%

\$217,600



# Census Tract 412.05

Population: 4,920 Households: 1,946

Average Househol