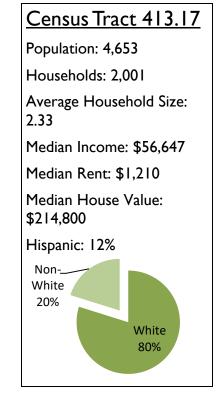

Median House Value:

\$291,700

Hispanic: 16%



# Census Tract 412.03

Population: 5,288 Households: 1,871

Average Household Size:

2.83

Median Income: \$52,257

Median Rent: \$1,101 Median House Value:

Hispanic: 3%

\$217,600



# Census Tract 412.05

Population: 4,920 Households: 1,946

Average Household Size:

2.53

Median Income: \$52,336

Median Rent: \$1,099

Median House Value:

\$240,200



# Census Tract 412.06

Population: 4,992

Households: 1,980

Average Household Size: 2.52

Median Income: \$68,101

Median Rent: \$1,142

Median House Value: \$216,200

Hispanic: 12%



# Census Tract 413.09 Population: 5,444 Households: 1,913 Average Household Size: 2.85 Median Income: \$67,596 Median Rent: \$1,146 Median House Value: \$296,900 Hispanic: 15% Non-White 21% White 79%











Data Source: American Communities Survey 2013-2017

# Census Tract 413.19

Population: 5,671 Households: 2,121

Average Household Size:

2.67

Median Income: \$69.886

Median Rent: \$957

Median House Value:

\$304,600



## Census Tract 413.20

Population: 6,671

Households: 2,259

Average Household Size:

2.95

Median Income: \$64,962

Median Rent: \$1,099

Median House Value:

\$200,7000

Hispanic: 11%



## Census Tract 413.21

Population: 2,877

Households: 1,109

Average Household Size:

2.59

Median Income: \$68,224

Median Rent: \$1,210

Median House Value:

\$248,300

Hispanic: 9%



# Census Tract 413.22

Population: 4,900 Households: 1,945

Average Household Size:

2.52

Median Income: \$48,652

Median Rent: \$1,088

Median House Value:

\$220,500



# Census Tract 413.23

P