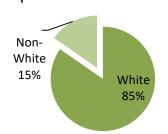

# Census Tract 410.03 Population: 3,907 Households: 1,594 Average Household Size: 2.45 Median Income: \$67,391 Median Rent: \$1,104 Median House Value: \$272,500 Hispanic: 4% Non-White 11% White 89%