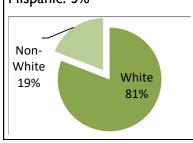

# Census Tract 429 Population: 1,678 Households: 573 Average Household Size: 2.93 Median Income: \$65,341 Median Rent: \$573 Median House Value: \$272,900 Hispanic: 12% Non-White 26% White 74%