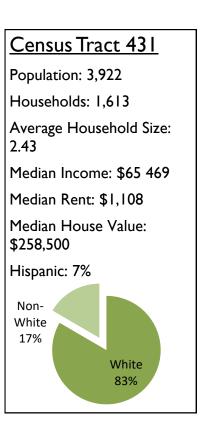

# Census Tract 421

Population: 3,008

Households: 1,266

Average Household Size:

2.38

Median Income: \$67,708

Median Rent: \$961 Median House Value:

\$250,200