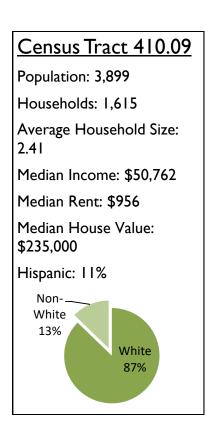

# Census Tract 410.03 Population: 3,907 Households: 1,594 Average Household Size: 2.45 Median Income: \$67,391 Median Rent: \$1,104 Median House Value: \$272,500 Hispanic: 4% Non-White 11% White 89%











# Census Tract 411.08

Population: 6,038 Households: 3.055

Average Household Size:

1.98

Median Income: \$40,068

Median Rent: \$1,170 Median House Value:

\$182,200



# Census Tract 411.11

Population: 3,802 Households: 1,241

Average Household Size:

3.06

Median Income: \$37,026

Median Rent: \$932 Median House Value:

\$190,700

Hispanic: 30%



# Census Tract 412.01

Population: 6,404 Households: 2,728

Average Household Size:

Median Income: \$52,558

Median Rent: \$1,070 Median House Value:

\$291,700

Hispanic: 16%



# Census Tract 412.03

Population: 5,288 Households: 1,871

Average Household Size:

2.83

Median Income: \$52,257

Median Rent: \$1,101 Median House Value:

Hispanic: 3%

\$217,600



# Census Tract 412.05

Population: 4,920 Households: 1,946

Average Househ