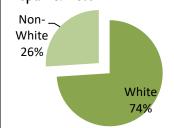

# Census Tract 429 Population: 1,678 Households: 573 Average Household Size: 2.93 Median Income: \$65,341 Median Rent: \$573 Median House Value: \$272,900 Hispanic: 12% Non-White 26% White 74%