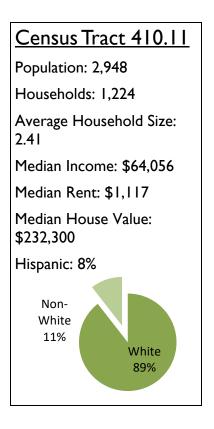

# Census Tract 420

Population: 1,754

Households: 706

Average Household Size:

2.48

Median Income: \$75,000

Median Rent: \$1,149

Median House Value:

\$248,100

Hispanic: 8%