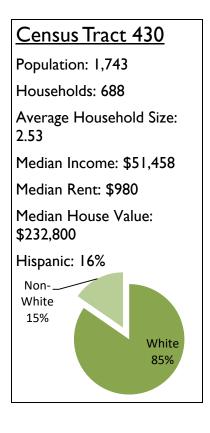

# Census Tract 420

Population: 1,754

Households: 706

Average Household Size:

2.48

Median Income: \$75,000

Median Rent: \$1,149

Median House Value:

\$248,100

Hispanic: 8%