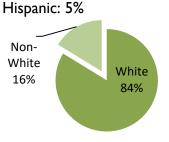

# Census Tract 410.03 Population: 3,907 Households: 1,594 Average Household Size: 2.45 Median Income: \$67,391 Median Rent: \$1,104 Median House Value: \$272,500 Hispanic: 4% Non-White 11% White 89%