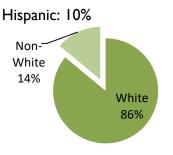

# Census Tract 429 Population: 1,678 Households: 573 Average Household Size: 2.93 Median Income: \$65,341 Median Rent: \$573 Median House Value: \$272,900 Hispanic: 12% Non-White 26% White 74%