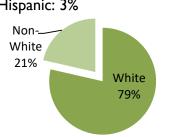

# Census Tract 413.09 Population: 5,444 Households: 1,913 Average Household Size: 2.85 Median Income: \$67,596 Median Rent: \$1,146 Median House Value: \$296,900 Hispanic: 15% Non-White 21% White 79%

Data Source: American Communities Survey 2013-2017