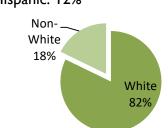

# Census Tract 412.06

Population: 4,992

Households: 1,980

Average Household Size: 2.52

Median Income: \$68,101

Median Rent: \$1,142

Median House Value: \$216,200

Hispanic: 12%