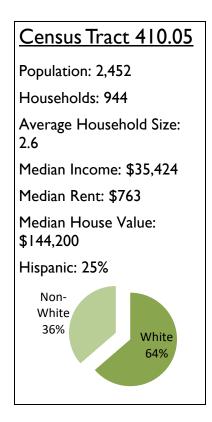

# Census Tract 410.03 Population: 3,907 Households: 1,594 Average Household Size: 2.45 Median Income: \$67,391 Median Rent: \$1,104 Median House Value: \$272,500 Hispanic: 4% Non-White 11% White 89%











# Census Tract 411.08

Population: 6,038 Households: 3.055

Average Household Size:

1.98

Median Income: \$40,068

Median Rent: \$1,170 Median House Value:

\$182,200



# Census Tract 411.11

Population: 3,802 Households: 1,241

Average Household Size:

3.06

Median Income: \$37,026

Median Rent: \$932 Median House Value:

\$190,700

Hispanic: 30%



# Census Tract 412.01

Population: 6,404 Households: 2,728

Average Household Size:

Median Income: \$52,558

Median Rent: \$1,070 Median House Value:

\$291,700

Hispanic: 16%



# Census Tract 412.03

Population: 5,288 Households: 1,871

Average Household Size:

2.83

Median Income: \$52,257

Median Rent: \$1,101 Median House Value:

Hispanic: 3%

\$217,600



# Census Tract 412.05

Population: 4,920 Households: 1,946

Average Ho