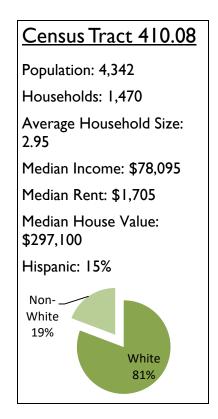

# Census Tract 410.03 Population: 3,907 Households: 1,594 Average Household Size: 2.45 Median Income: \$67,391 Median Rent: \$1,104 Median House Value: \$272,500 Hispanic: 4% Non-White 11% White 89%











# Census Tract 411.08

Population: 6,038 Households: 3.055

Average Household Size:

1.98

Median Income: \$40,068

Median Rent: \$1,170 Median House Value:

\$182,200



# Census Tract 411.11

Population: 3,802 Households: 1,241

Average Household Size:

3.06

Median Income: \$37,026

Median Rent: \$932 Median House Value:

\$190,700

Hispanic: 30%



# Census Tract 412.01

Population: 6,404 Households: 2,728

Average Household Size:

Median Income: \$52,558

Median Rent: \$1,070 Median House Value:

\$291,700

Hispanic: 16%



# Census Tract 412.03

Population: 5,288 Households: 1,871

Average Household Size:

2.83

Median Income: \$52,257

Median Rent: \$1,101 Median House Value:

Hispanic: 3%

\$217,600



# Census Tract 412.05

Population: 4,920 Households: 1,946

Average Hous