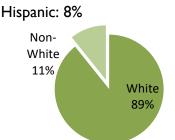

# Census Tract 413.09 Population: 5,444 Households: 1,913 Average Household Size: 2.85 Median Income: \$67,596 Median Rent: \$1,146 Median House Value: \$296,900 Hispanic: 15% Non-White 21% White 79%

Data Source: American Communities Survey 2013-2017