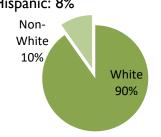

# Census Tract 410.03 Population: 3,907 Households: 1,594 Average Household Size: 2.45 Median Income: \$67,391 Median Rent: \$1,104 Median House Value: \$272,500 Hispanic: 4% Non-White 11% White 89%