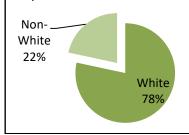

# Census Tract 429 Population: 1,678 Households: 573 Average Household Size: 2.93 Median Income: \$65,341 Median Rent: \$573 Median House Value: \$272,900 Hispanic: 12% Non-White 26% White 74%