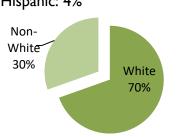

# Census Tract 411.11

Population: 3,802 Households: 1,241

Average Household Size:

3.06

Median Income: \$37,026

Median Rent: \$932 Median House Value:

\$190,700

Hispanic: 30%