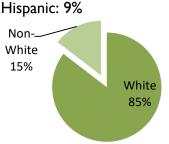

# Census Tract 410.03 Population: 3,907 Households: 1,594 Average Household Size: 2.45 Median Income: \$67,391 Median Rent: \$1,104 Median House Value: \$272,500 Hispanic: 4% Non-White 11% White 89%