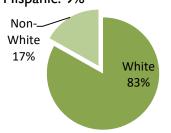

# Census Tract 412.01

Population: 6,404 Households: 2,728

Average Household Size:

Median Income: \$52,558

Median Rent: \$1,070 Median House Value:

\$291,700

Hispanic: 16%