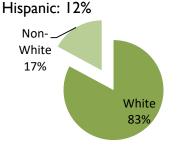

# Census Tract 412.01

Population: 6,404 Households: 2,728

Average Household Size:

Median Income: \$52,558

Median Rent: \$1,070 Median House Value:

\$291,700

Hispanic: 16%