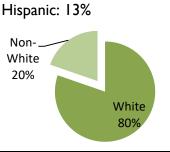

# Census Tract 412.01

Population: 6,404 Households: 2,728

Average Household Size:

Median Income: \$52,558

Median Rent: \$1,070 Median House Value:

\$291,700

Hispanic: 16%