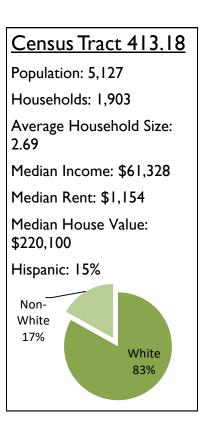

edian House Value:

\$291,700

Hispanic: 16%



# Census Tract 412.03

Population: 5,288 Households: 1,871

Average Household Size:

2.83

Median Income: \$52,257

Median Rent: \$1,101 Median House Value:

Hispanic: 3%

\$217,600



# Census Tract 412.05

Population: 4,920 Households: 1,946

Average Household Size:

2.53

Median Income: \$52,336

Median Rent: \$1,099

Median House Value:

\$240,200



# Census Tract 412.06

Population: 4,992

Households: 1,980

Average Household Size: 2.52

Median Income: \$68,101

Median Rent: \$1,142

Median House Value: \$216,200

Hispanic: 12%



# Census Tract 413.09 Population: 5,444 Households: 1,913 Average Household Size: 2.85 Median Income: \$67,596 Median Rent: \$1,146 Median House Value: \$296,900 Hispanic: 15% Non-White 21% White 79%











Data Source: American Communities Survey 2013-2017

# Census Tract 413.19

Population: 5,671 Households: 2,121

Average Household Size:

2.67

Median Income: \$69.886

Median Rent: \$957

Median House Value:

\$304,600



## Census Tract 413.20

Population: 6,671

Households: 2,259

Average Household Size:

2.95

Median Income: \$64,962

Median Rent: \$1,099

Median House Value:

\$200,7000

Hispanic: 11%



## Census Tract 413.21

Population: 2,877

Households: 1,109

Average Household Size:

2.59

Median Income: \$68,224

Median Rent: \$1,210

Median House Value:

\$248,300

Hispanic: 9%



# Census Tract 413.22

Population: 4,900 Households: 1,945

Average Household Size:

2.52

Median Income: \$48,652

Median Rent: \$1,088

Median House Value:

\$220,500



# Census Tract 413.23

Pop