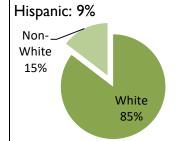

# Census Tract 410.03 Population: 3,907 Households: 1,594 Average Household Size: 2.45 Median Income: \$67,391 Median Rent: \$1,104 Median House Value: \$272,500 Hispanic: 4% Non-White 11% White 89%