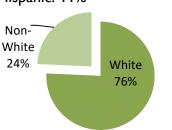

# Census Tract 416

Population: 3,498 Households: 1,349

Average Household Size:

2.59

Median Income: \$34,311

Median Rent: \$823

Median House Value:

\$173,100

Hispanic: 24%