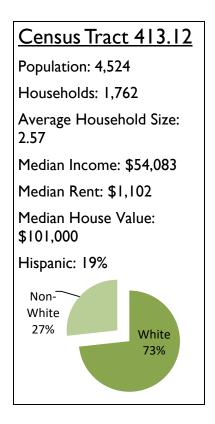

,070 Median House Value:

\$291,700

Hispanic: 16%



# Census Tract 412.03

Population: 5,288 Households: 1,871

Average Household Size:

2.83

Median Income: \$52,257

Median Rent: \$1,101 Median House Value:

Hispanic: 3%

\$217,600



# Census Tract 412.05

Population: 4,920 Households: 1,946

Average Household Size:

2.53

Median Income: \$52,336

Median Rent: \$1,099

Median House Value:

\$240,200



# Census Tract 412.06

Population: 4,992

Households: 1,980

Average Household Size: 2.52

Median Income: \$68,101

Median Rent: \$1,142

Median House Value: \$216,200

Hispanic: 12%



# Census Tract 413.09 Population: 5,444 Households: 1,913 Average Household Size: 2.85 Median Income: \$67,596 Median Rent: \$1,146 Median House Value: \$296,900 Hispanic: 15% Non-White 21% White 79%











Data Source: American Communities Survey 2013-2017

# Census Tract 413.19

Population: 5,671 Households: 2,121

Average Household Size:

2.67

Median Income: \$69.886

Median Rent: \$957

Median House Value:

\$304,600



## Census Tract 413.20

Population: 6,671

Households: 2,259

Average Household Size:

2.95

Median Income: \$64,962

Median Rent: \$1,099

Median House Value:

\$200,7000

Hispanic: 11%



## Census Tract 413.21

Population: 2,877

Households: 1,109

Average Household Size:

2.59

Median Income: \$68,224

Median Rent: \$1,210

Median House Value:

\$248,300

Hispanic: 9%



# Census Tract 413.22

Population: 4,900 Households: 1,945

Average Household Size:

2.52

Median Income: \$48,652

Median Rent: \$1,088

Median House Value:

\$220,500



# Census Tract 413.2