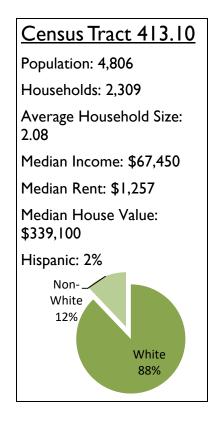

# Census Tract 413.19

Population: 5,671 Households: 2,121

Average Household Size:

2.67

Median Income: \$69.886

Median Rent: \$957

Median House Value:

\$304,600