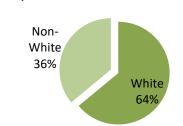

# Census Tract 413.32

Population: 3,758 Households: 1,281

Average Household Size:

2.93

Median Income: \$60,625

Median Rent: \$1,350 Median House Value:

\$231,800

Hispanic: 21%