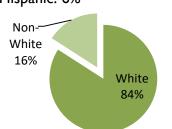

# Census Tract 429 Population: 1,678 Households: 573 Average Household Size: 2.93 Median Income: \$65,341 Median Rent: \$573 Median House Value: \$272,900 Hispanic: 12% Non-White 26% White 74%