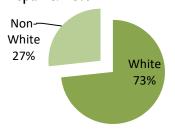

# Census Tract 413.09 Population: 5,444 Households: 1,913 Average Household Size: 2.85 Median Income: \$67,596 Median Rent: \$1,146 Median House Value: \$296,900 Hispanic: 15% Non-White 21% White 79%

Data Source: American Communities Survey 2013-2017