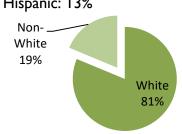

# Census Tract 413.09 Population: 5,444 Households: 1,913 Average Household Size: 2.85 Median Income: \$67,596 Median Rent: \$1,146 Median House Value: \$296,900 Hispanic: 15% Non-White 21% White 79%

Data Source: American Communities Survey 2013-2017