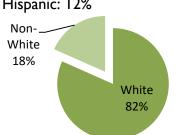

# Census Tract 412.01

Population: 6,404 Households: 2,728

Average Household Size:

Median Income: \$52,558

Median Rent: \$1,070 Median House Value:

\$291,700

Hispanic: 16%