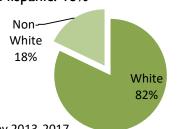

# Census Tract 410.03 Population: 3,907 Households: 1,594 Average Household Size: 2.45 Median Income: \$67,391 Median Rent: \$1,104 Median House Value: \$272,500 Hispanic: 4% Non-White 11% White 89%