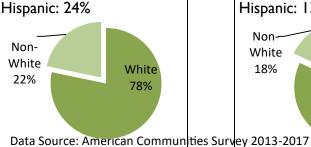

# Census Tract 416

Population: 3,498 Households: 1,349

Average Household Size:

2.59

Median Income: \$34,311

Median Rent: \$823

Median House Value:

\$173,100

Hispanic: 24%

# Census Tract 429 Population: 1,678 Households: 573 Average Household Size: 2.93 Median Income: \$65,341 Median Rent: \$573 Median House Value: \$272,900 Hispanic: 12% Non-White 26% White 74%