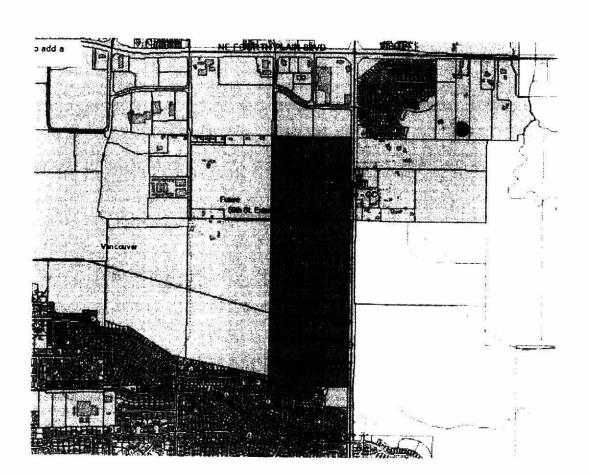

Present Situation: At the time of annexation of these properties on May 18, 2006, the City of Vancouver entered into a development agreement (DA) with the property owner of 115 acres following approval by the Vancouver City Council on April 17, 2006. The duration of the agreement is through the year 2016. The site is located immediately west of SE 162<sup>nd</sup> Avenue, south of Fourth Plain Blvd and north of Poplar Avenue and is currently vacant.

The site consists of seven parcels, approximately 115 acres. The site was annexed into the city of Vancouver effective May 18, 2006 (M-3742). To bridge the differences between the Clark County Code that applied to the Property and the City of Vancouver Development Code that took effect upon annexation, a development agreement was executed. The following summarizes the contents of the existing DA requesting extension.