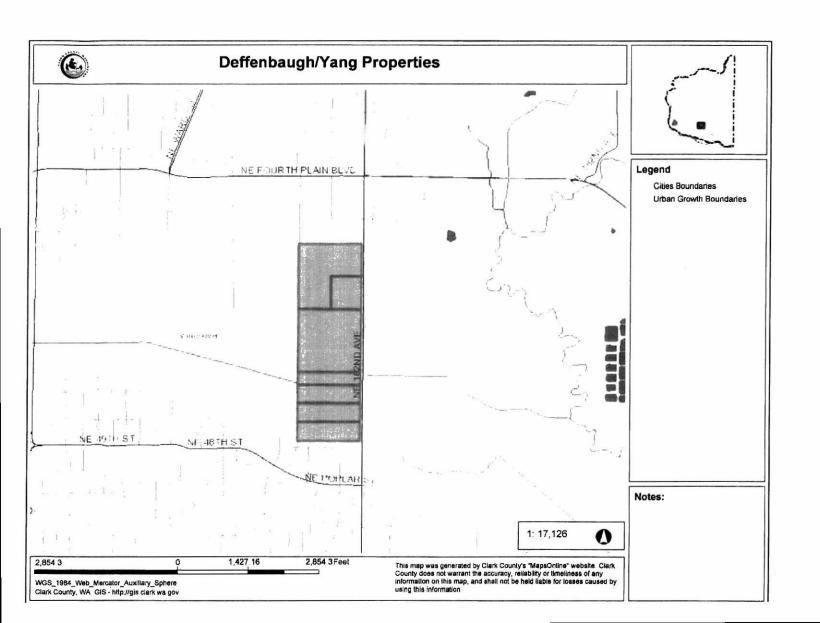

Present Situation: At the time of annexation of these properties on May 18, 2006, the City of Vancouver entered into a development agreement (DA) with the property owner of 115 acres following approval by the Vancouver City Council on April 17, 2006. The duration of the agreement is through the year 2016. The site is located immediately west of SE 162<sup>nd</sup> Avenue, south of Fourth Plain Blvd and north of Poplar Avenue and is currently vacant.

RE:

**Development Agreement Extension Request** 

This memo provides background information regarding an upcoming request to extend the time period of a development agreement between the City and Carl D. Deffenbaugh, which contains vesting provisions that expire at the end of 2016. The development subject to the DA consists of 115 acres located on the west side of 162<sup>nd</sup> Avenue, south of Fourth Plain Boulevard and north of Poplar Street. A public hearing for Council's consideration of a resolution approving the requested 7-year extension of the agreement has been scheduled for December 19, 2016

The site consists of seven parcels, approximately 115 acres. The site was annexed into the city of Vancouver effective May 18, 2006 (M-3742). To bridge the differences between the Clark County Code that applied to the Property and the City of Vancouver Development Code that took effect upon annexation, a development agreement was executed. The following summarizes the contents of the existing DA requesting extension.