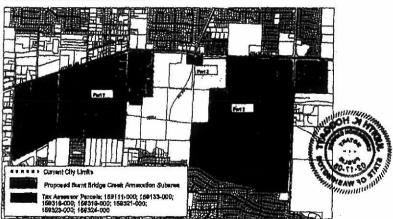

#### Exhibit At Legal Description for the Burnt Bridge Creek Subarea Annexation to the City of Vancouver

Part 1: LEGAL DESCRIPTION

Part 1: LEGAL DESCRIPTION

A tract of land lying in Section 10, the East I/of Section 11, the North I/of Section 10, the North I/of Section 14 T 2 N, R 2 E of the Willemetto Mandalan, Clark County, Weshington and time to bring more particularly described as follows: Beginning at a point of Interescion of the North line of Fourth Piels Boulevard and the northway extension of the Best time of Northwast 1211 Avenue. A 97 Street is Provider Piels Boulevard, dated March 1903, Salad point being on the County Road. Plan number 11612, Northwest 1214 Avenue. A 97 Street is Providerand, chief March 1903, Salad point being on the County Road. Plan number 11612, Northwest 1214 Avenue. A 197 Street is Providerand, chief March 1903, Salad point being on the County Road. Plan number 11612, Northwest 1214 Avenue. A 197 Street Providerand, chief March 1903, Salad point being on the County Piels Providerand to the East time of tell 1327 Avenue. Thence continuing easierly 905 feet more or less along the North fine of said Solaterard to the East time of Leg 1327 Avenue; Thence continuing easierly 905 feet more or less along the North fine of said Solaterard to the East time of Leg 1327 Avenue; Thence Continuing easierly 905 feet more or less at the Solaterard to the East time of Leg 1327 Avenue of Leg 1327 Leg 1327 (Cessade Park Annoxation); Thence West, along current City Intitio Leg 1327 Avenue of Leg 1327 Avenue

Part 2: LEGAL DESCRIPTION

A tract of land tying in the East ½ of Section 11, 7 2 N, R.2 E of the Williamstein Meridian, Clark County, Washington said tract being more particularly described as follows: Beginning at a point of intersection of the North right-of-way line of Fourth Plain Road and the nontherly extension of the West line of the parello conveyed to Fitte Independent Bent by decomment recorded under Auditors Fite No. 036012, Glark County Devel Recorder; Seld point being on the current City Limits Line as described in City Ordinance sumber M-3641 (Birther Annexation); Theree South, along seld external City Limit Line, and seld West fine and the anotherly extension is served a deterance of 465 feet, more or less, to the Southwest comer thread conveyed by Al. Stramen by document recorded under Auditor's File No. 0361798, Clark County Devel Recorder; there is continuing East along the South Rine of seld Editions percel and the seatedly extension thereof; a distance of 250 feet, more or less, to the Southwest control of South S

Part 3t LEGAL, DESCRIPTION

A tract of land lying in the SE ½ of Section 11, Section 12, Section 13, the NE ½ of Section 14, T.2 N, R.2 E of the Willemette Meridian, Clark County, Washington and International Programment of the Programment of the Willemette Meridian, Clark County, Washington and International Programment of the Willemette Meridian, Clark County and the north right-of-way line of Fourth Plain Road, and point being on the current City Limits Une an described in City Ordinance number M-34-61 (Birther Americation). Thence, with the internet of following current the City Limits Une an described in City Ordinance number M-34-61 (Birther Americation). Thence West along the north fine of Section 12, 1350 (set, none or less, to the easterly extension of North line of the percet conveyed to Edward & Victoria Seville by document monded under Auditor's File No. 3236-430, Clark County Deed Records; Thence South along the West line of set Structure Pumping, Inc., by document recorded under Auditor's File No. 3236-430, Clark County Deed Records; Thence South along the West line of set Structure Pumping, Inc., by document recorded under Auditor's File No. 3236-430, Clark County Deed Records; Thence continuing South along set Gest lines in Additions of 300 feet, more or less, to the Northwest corner of this percel conveyed to James F. Keller by document recorded under Auditor's File No. 3236-430, Clark County Deed Records; Thence continuing South along set Best lines of set Relief pumping, Inc., by document recorded under Auditor's File No. 3236-430, Clark County Deed Records; Thence continuing South along set Best lines of set Relief pumping, Inc., by document continuing South along set Best lines of set Relief pumping South South Best Best lines of set Relief Pumping South South South Best South Best South South South South Best South Sou

#### Exhibit B: Map of Sumi Bridge Creek Subares