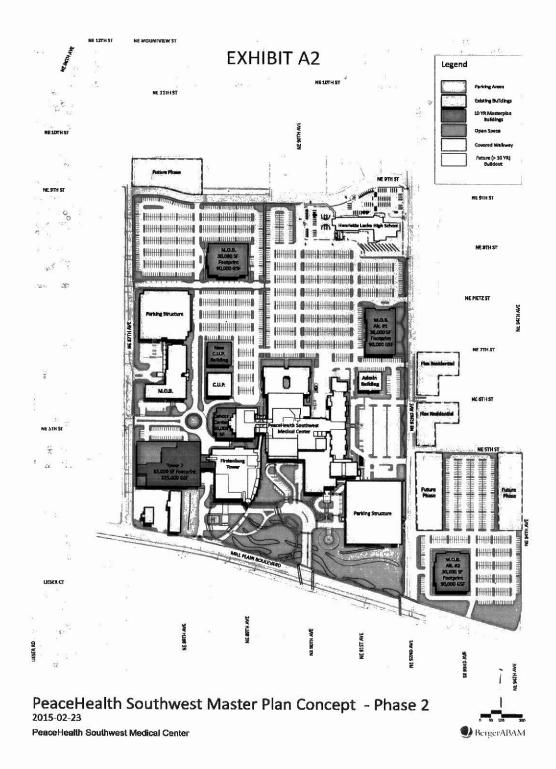

The approved master plan included the following elements:

#### **Medical Office Buildings**

Construction of two 90,000-square-foot medical office buildings, totaling 180,000 square feet. A third medical office building is identified as an alternate.

#### **Cancer Center Expansion**

A 15,000-square-foot expansion of the Cancer Center

#### Tower 2

Construction of a new, approximately 345,000-square-foot eight-story inpatient hospital tower.

Staff Report 137-16 10/10/2016 Page 2 of 3

#### **Surface Parking**

Additional surface parking will be provided within the proposed expansion areas to support the new medical office buildings.

#### NE 9th Street Extension

This PFMP update includes the extension of NE 9th Street to provide greater east-west connectivity from NE 104th Avenue to NE Garrison Road.

#### **Rights-of-Way Vacation**

The final build-out of this PFMP will require the vacation of existing rights-of-way within the proposed expansion areas. This includes the rights-of-way of:

- NE 90th Avenue (south of NE 9th Street)
- NE 8th Street (between Henrietta Lacks Health and Bioscience High School [HeLa High] and NE 90th Avenue)
- NE 91st Avenue (between NE 8th Street and NE 7th Street)
- NE Pietz Street (west of NE 92nd Avenue)
- NE 7th Street (between NE 90th and NE 91st avenues)
- NE 93rd Avenue (north of Mill Plain Boulevard and south of NE 5th Street)

#### Future Build-Out Areas

The future build-out areas identified on the master plan concept plans include additional outpatient services and medical center-related residential uses (e.g., a midwifery home birth practice or patient and employee housing).

Development within these areas is not anticipated within the 10-year timeframe of this master plan.

Section 8. Right of Way Dedication and Vacation. Final build-out of the proposed projects contemplated herein and in the Public Facilities Master Plan will require dedication of the NE 9th Street Extension (from the existing terminus of NE 9th Street

near NE 90th Avenue to NE 87th Avenue) and vacation of existing rights-of-way (subject to the City's right of way vacation process,) in the expansion areas, including:

- NE 90th Avenue (south of NE 9th Street)
- NE 8th Street (between Henrietta Lacks Health and Bioscience High School and NE 90th Avenue)
- NE 91st Avenue (between NE 8th Street and NE 7th Street)
- NE Pietz Street (west of NE 92nd Avenue)
- NE 7th Street (between NE 90th and NE 91st Avenues)
- NE 93rd Avenue (north of Mill Plain Boulevard and south of NE 5th Street)
- Completion of the NE 9th Street Extension and dedication will be phased with the build-out of the campus and will be finished after completion of the two medical office building projects in the north campus area identified on Exhibit A2. The City shall initiate proceedings for vacation of the rights-of-way this Agreement prior to the submittal of Type II site plan review applications for projects included in the PFMP that will require a right-of-way vacation to be constructed.

Section 11. Property Governed. This Development Agreement governs and vests the development of the PeaceHealth Property described on the drawings attached to this Agreement as Exhibit A1 and A2 and to the extent the properties highlighted on the parcel table attached to this Agreement as Exhibit B are acquired by PeaceHealth, the Agreement shall be re-recorded with the legal descriptions for those properties identified on Exhibit B and each and every term and provision of this Agreement shall apply to the newly added properties which will be identified as Exhibit B including but not limited to the vesting provision which shall vest the newly acquired property on the date of the re-recording of this Agreement. No further City Council action is required to record this agreement is provided for in this section.