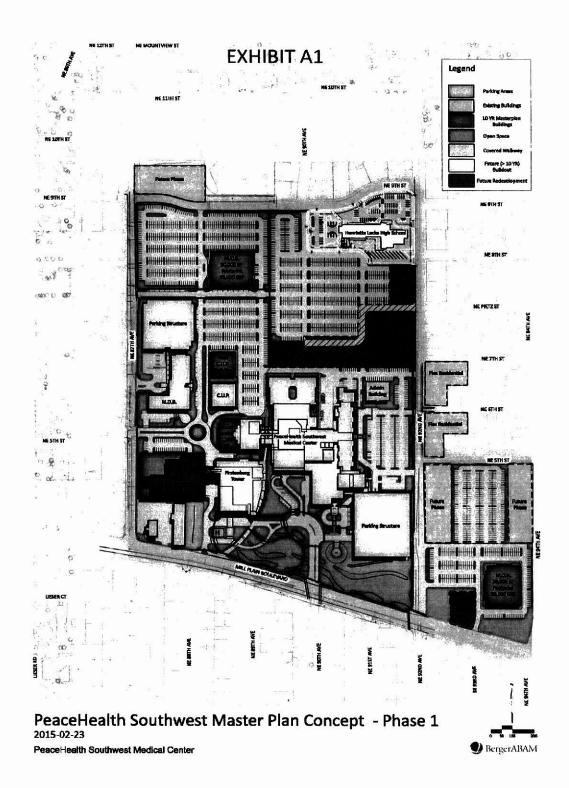

The approved master plan included the following elements:

#### **Medical Office Buildings**

Construction of two 90,000-square-foot medical office buildings, totaling 180,000 square feet. A third medical office building is identified as an alternate.

#### **Cancer Center Expansion**

A 15,000-square-foot expansion of the Cancer Center

#### Tower 2

Construction of a new, approximately 345,000-square-foot eight-story inpatient hospital tower.

Staff Report 137-16 10/10/2016 Page 2 of 3

#### **Surface Parking**

Additional surface parking will be provided within the proposed expansion areas to support the new medical office buildings.

#### NE 9th Street Extension

This PFMP update includes the extension of NE 9th Street to provide greater east-west connectivity from NE 104th Avenue to NE Garrison Road.

#### **Rights-of-Way Vacation**

The final build-out of this PFMP will require the vacation of existing rights-of-way within the proposed expansion areas. This includes the rights-of-way of:

- NE 90th Avenue (south of NE 9th Street)
- NE 8th Street (between Henrietta Lacks Health and Bioscience High School [HeLa High] and NE 90th Avenue)
- NE 91st Avenue (between NE 8th Street and NE 7th Street)
- NE Pietz Street (west of NE 92nd Avenue)
- NE 7th Street (between NE 90th and NE 91st avenues)
- NE 93rd Avenue (north of Mill Plain Boulevard and south of NE 5th Street)

#### Future Build-Out Areas

The future build-out areas identified on the master plan concept plans include additional outpatient services and medical center-related residential uses (e.g., a midwifery home birth practice or patient and employee housing).

Development within these areas is not anticipated within the 10-year timeframe of this master plan.

Section 8. Right of Way Dedication and Vacation. Final build-out of the proposed projects contemplated herein and in the Public Facilities Master Plan will require dedication of the NE 9th Street Extension (from the existing terminus of NE 9th Street

near NE 90th Avenue to NE 87th Avenue) and vacation of existing rights-of-way (subject to the City's right of way vacation process,) in the expansion areas, including:

- NE 90th Avenue (south of NE 9th Street)
- NE 8th Street (between Henrietta Lacks Health and Bioscience High School and NE 90th Avenue)
- NE 91st Avenue (between NE 8th Street and NE 7th Street)
- NE Pietz Street (west of NE 92nd Avenue)
- NE 7th Street (between NE 90th and NE 91st Avenues)
- NE 93rd Avenue (north of Mill Plain Boulevard and south of NE 5th Street)
- Completion of the NE 9th Street Extension and dedication will be phased with the build-out of the campus and will be finished after completion of the two medical office building projects in the north campus area identified on Exhibit A2. The City shall initiate proceedings for vacation of the rights-of-way this Agreement prior to the submittal of Type II site plan review applications for projects included in the PFMP that will require a right-of-way vacation to be constructed.