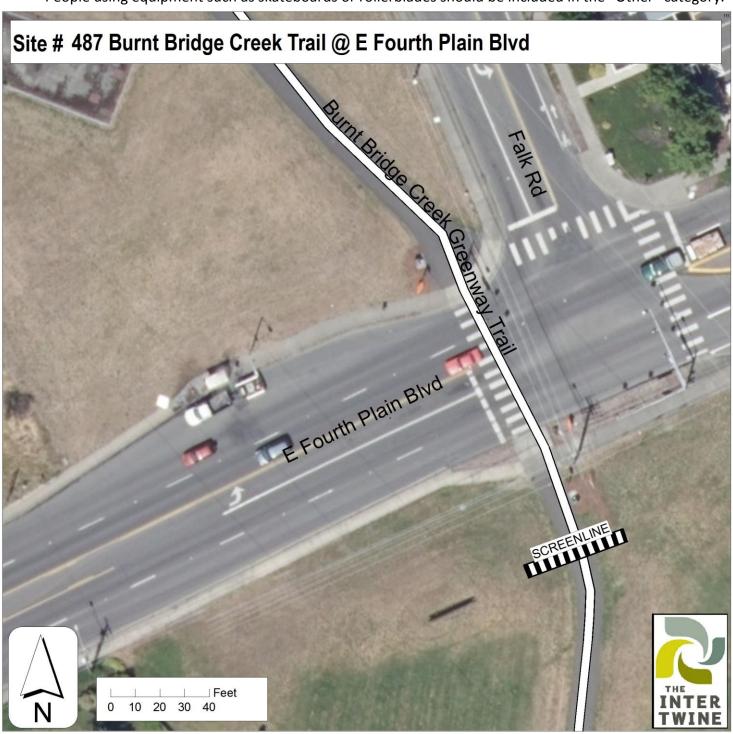

## STANDARDIZED TRAIL COUNT FORM

| <b>Site ID</b> : 487 | Trail Name: Burnt Bridge Creek | Trail <b>Locatio</b> | n: East Fourth Blvd |  |
|----------------------|--------------------------------|----------------------|---------------------|--|
| To be completed      | by Data Collector: Date:       | Time Period:         | Weather:            |  |
| Name of Data Coll    | ector:                         | Notes:               |                     |  |

## STANDARDIZED TRAIL COUNT FORM

| <b>Site ID:</b> 487 | Trail Name: Burnt Bridge Cree | k Trail <b>Location</b> | : East Fourth Blvd |  |
|---------------------|-------------------------------|-------------------------|--------------------|--|
| To be completed b   | y Data Collector: Date:       | Time Period:            | Weather:           |  |
| Name of Data Colle  | ctor:                         | Notes:                  |                    |  |