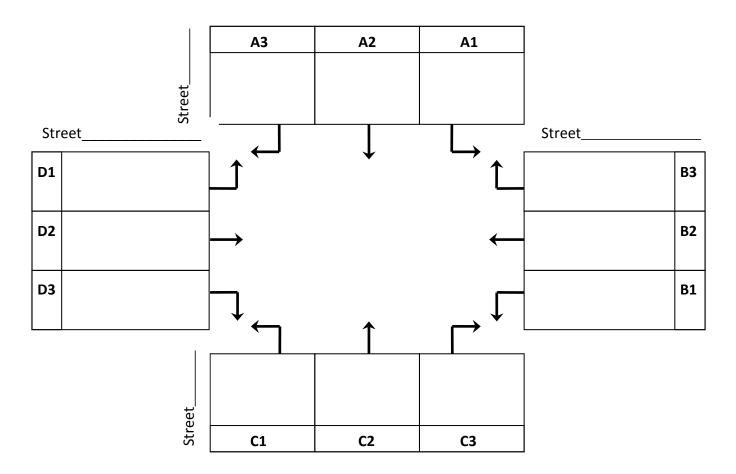

## Instructions

- Count for two hours in 15-minute increments
- Count bicyclists who ride on the sidewalk
- Count the number of people on the bicycle; not the number of bicycles.
- People using equipment such as skateboards or rollerblades should be included in the "Other" category.