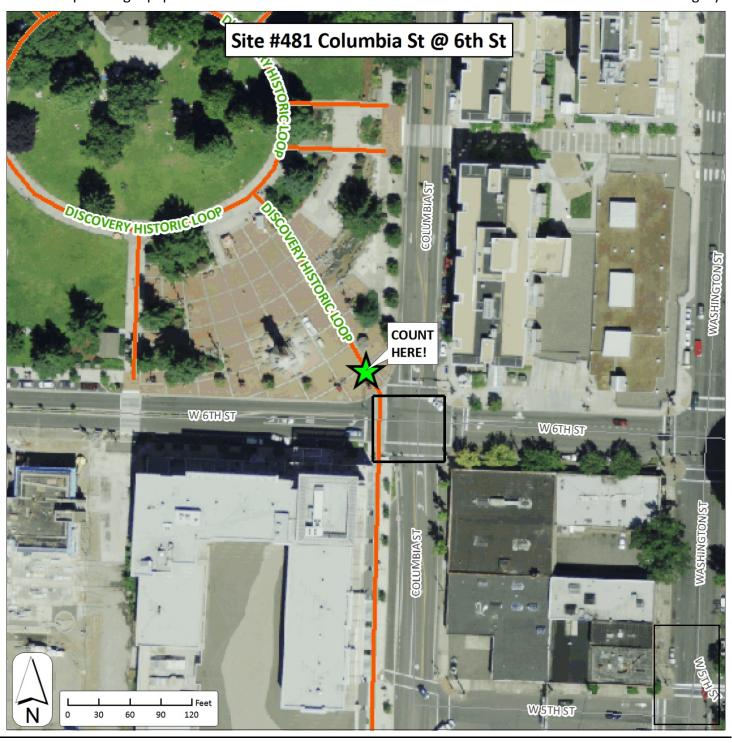

## STANDARDIZED BIKE/PED COUNT FORM

Site ID: 481 Street Name: Columbia St Location: 6<sup>th</sup> St To be completed by Data Collector: Date: \_\_\_\_\_\_ Time Period: \_\_\_\_\_\_ Weather: \_\_\_\_\_ Notes: \_\_\_\_\_\_

## STANDARDIZED BIKE/PED COUNT FORM

| Site ID: 481                          | Street Name: Columbia St | Location: 6th St |          |
|---------------------------------------|--------------------------|------------------|----------|
| To be completed                       | by Data Collector: Date: | Time Period:     | Weather: |
| Name of Data Co                       | lector:                  | Notes:           |          |
| · · · · · · · · · · · · · · · · · · · | ,                        | Notes:           |          |