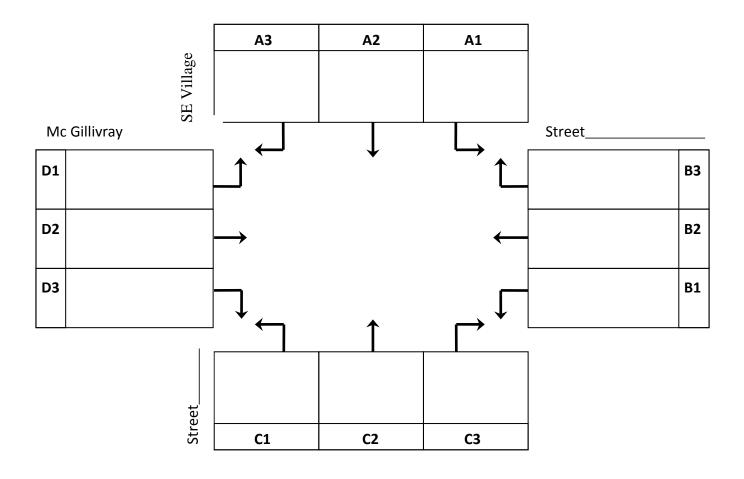

## STANDARDIZED BIKE/PED COUNT FORM

Site ID: 483 Street Name: McGillivray Blvd. Location: SE Village Loop
To be completed by Data Collector: Date: \_\_\_\_\_\_ Time Period: \_\_\_\_\_\_ Weather: \_\_\_\_\_\_ Notes: \_\_\_\_\_\_

## STANDARDIZED BIKE/PED COUNT FORM

Site ID: 483 Street Name: McGillivray Blvd. Location: SE Village Loop
To be completed by Data Collector: Date: \_\_\_\_\_\_ Time Period: \_\_\_\_\_ Weather: \_\_\_\_\_\_ Notes: \_\_\_\_\_