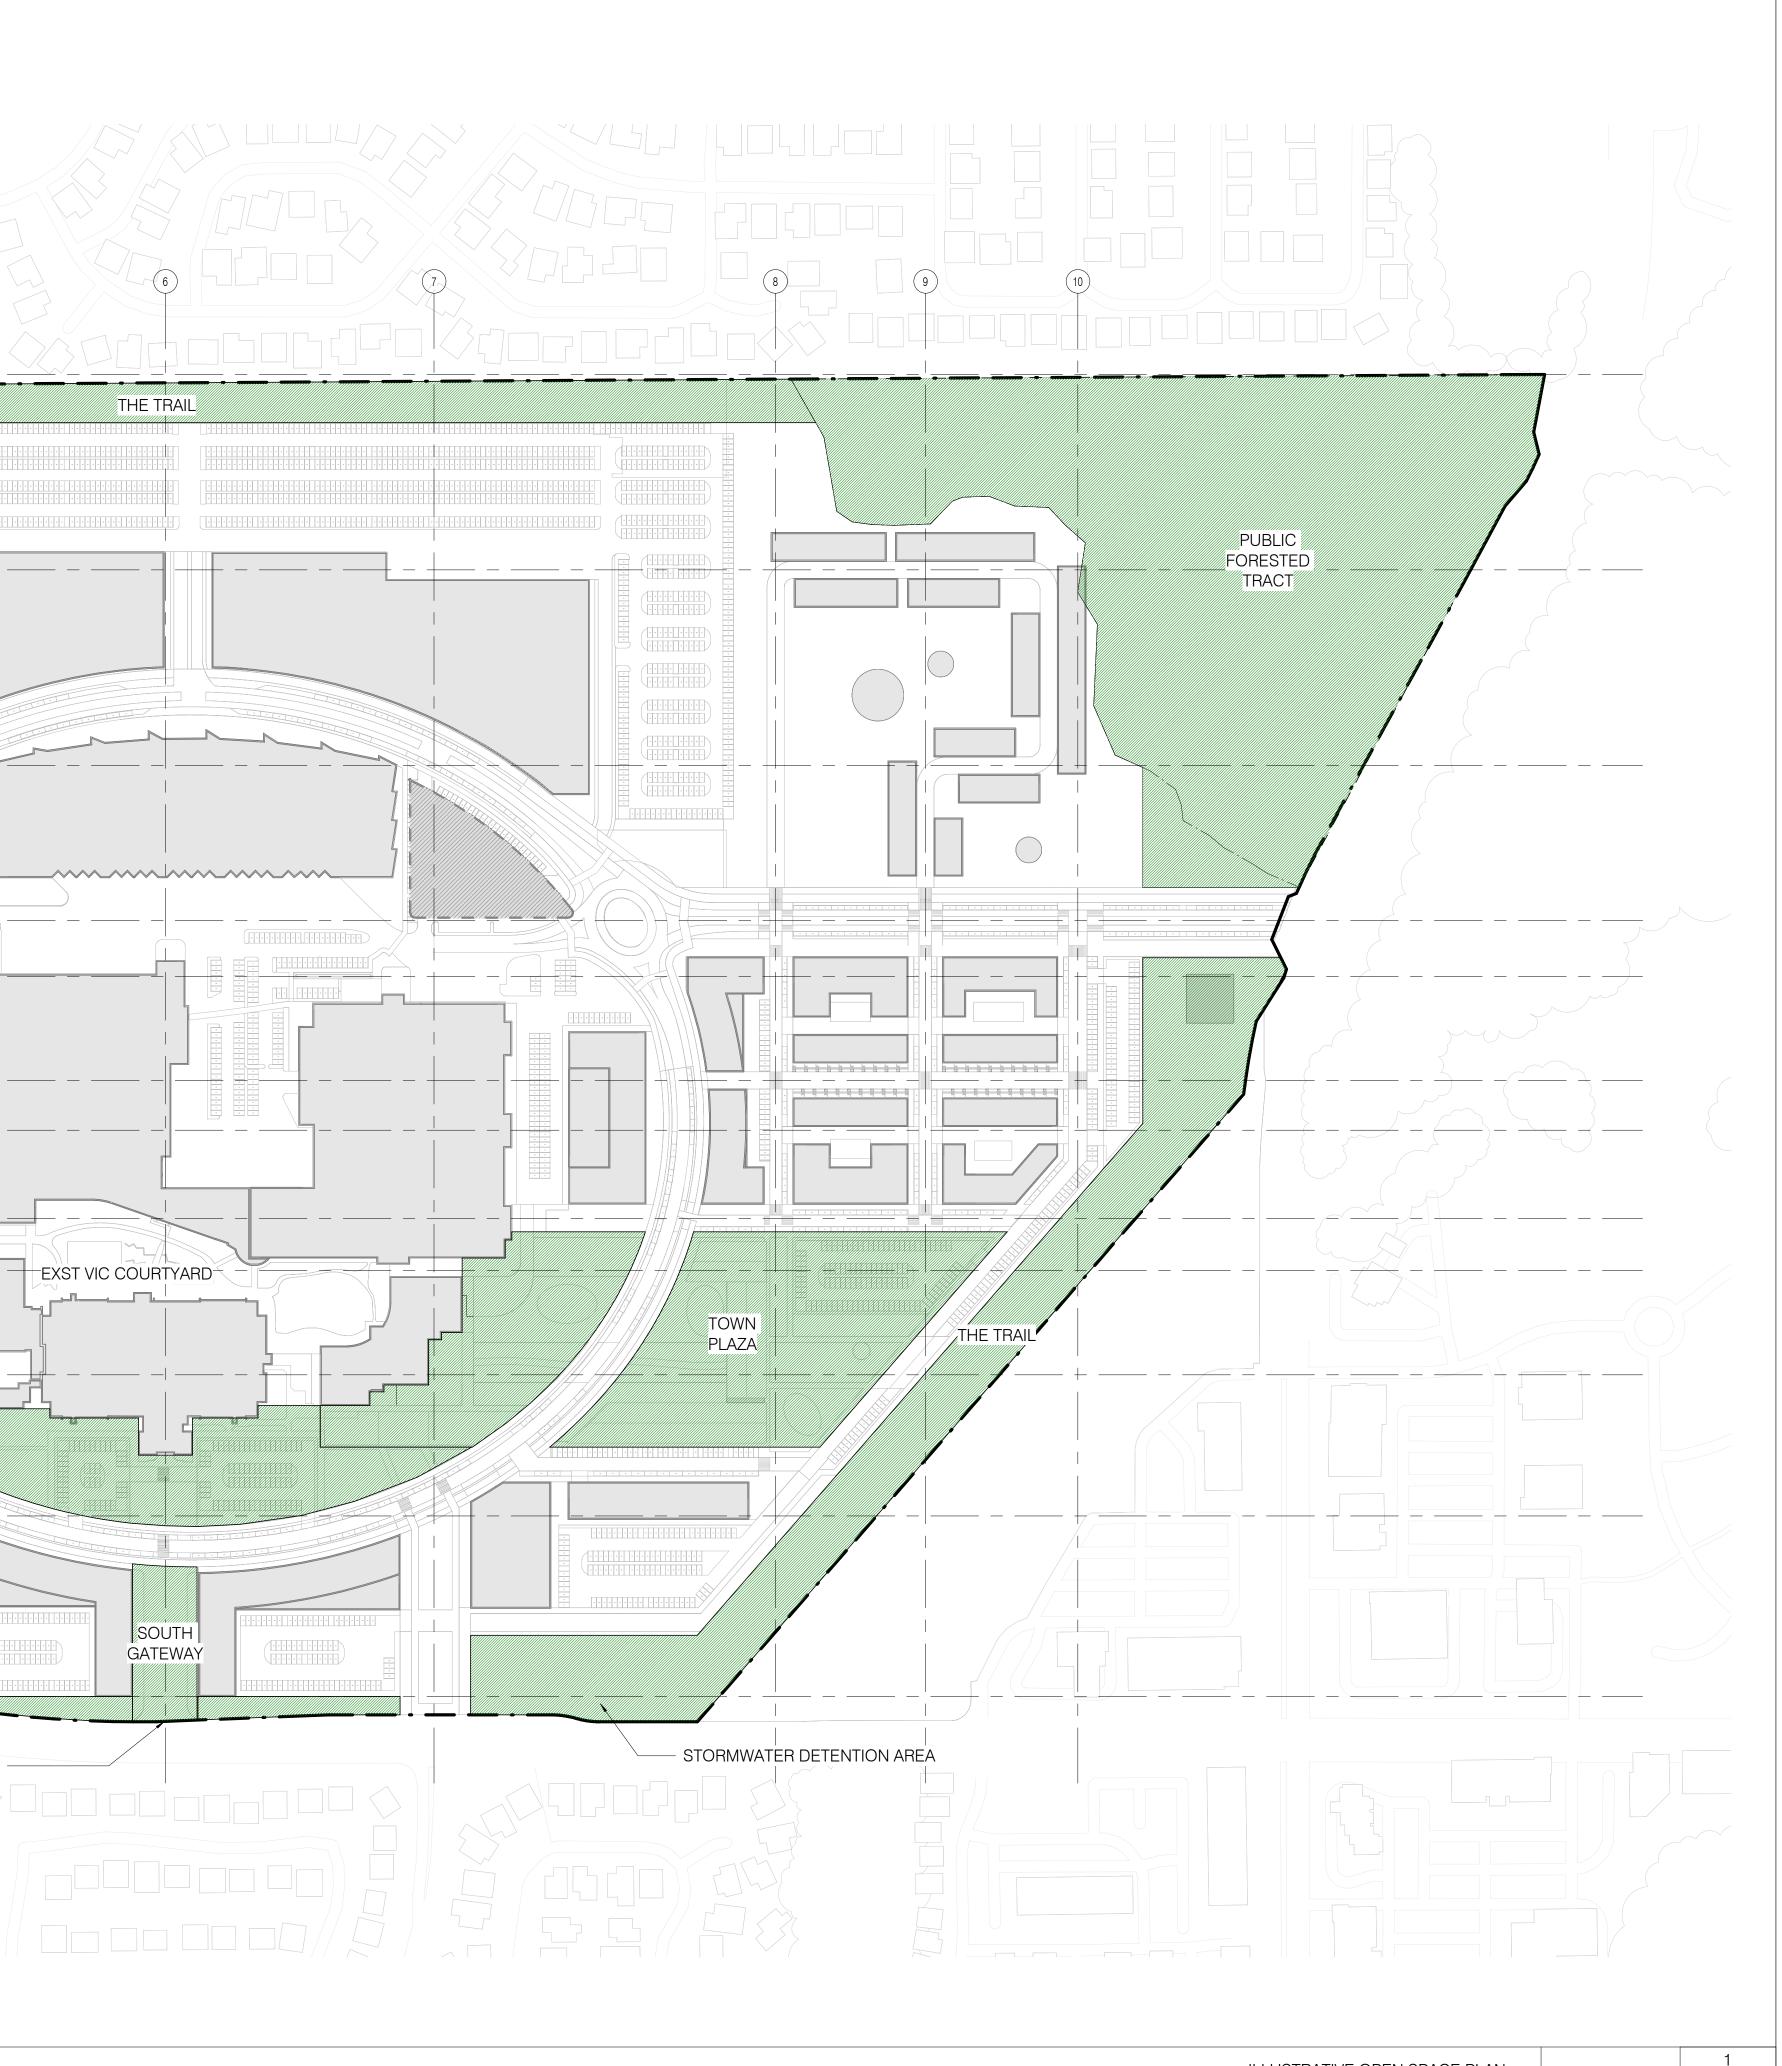

<u>GENERAL NOTES:</u>

 BUILDING FOOTPRINTS ARE ILLUSTRATIVE AND SUBJECT TO CHANGE.
OPEN SPACE BOUNDARIES ARE CONCEPTUAL. THE LOCATIONS AND SIZE OF EACH OPEN SPACE AREA WILL BE REFINED AT THE SITE DEVELOPMENT STAGE.

> $(1)^{L}$ (A) — — — (B)-----\_\_\_\_ SCHOOL OPEN SPACE (ILLUSTRATIVE SUBJECT TO SCHOOL **C** DESIGN) D\_\_\_\_\_ (E)-----F G THE TRAIL ------H NEIGHBORHOOD PARK \_\_\_\_ К -----<u>. . . . . . . . . . . . . . . .</u> THE TRAIL L MULTI-USE TRAIL CONNECTS TO 34TH ST "COMPLETE STREET" BIKE AND PEDESTRIAN IMPROVEMENTS

ILLUSTRATIVE OPEN SPACE PLAN

1 : 2000

004