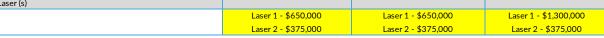

#### Considerations:

- Options 1: Recommended
  - ✓ Keeping laser amounts the same.
  - ✓ Laser 1 has had over \$1.2M in claims paid for 2023 and is expected to be the same in 2024.
- Options 2:
  - ✓ Increasing Laser 1 to \$1.3M and lowering the fixed cost.
  - ✓ The claim is projected to be \$1.3M, therefore the cost to the City is slightly higher than Option 1.
  - ✓ Actuarily, this option would increase the funding rates +1.4% from Option 1.
- Marketing efforts were unsuccessful. All carriers except for Sunlife declined to quote.
  - ✓ Sunlife put a laser of \$1.5M.
  - ✓ Actuarily, the funding rates would increase +2.5% from Option 1.

| ISL Premium Rates                                              | PEPM        | PEPM               | PEPM         |
|----------------------------------------------------------------|-------------|--------------------|--------------|
| Spec Single PEPM or Composite                                  | \$70.54     | \$99.98            | \$69.03      |
| Spec Family PEPM                                               | \$190.83    | \$279.83           | \$193.20     |
| Total Monthly Stop Loss Cost (ISL only)                        | \$87,639    | <i>\$127,949</i>   | \$88,339     |
| Total Annual Stop Loss Cost (ISL only)                         | \$1,051,670 | <i>\$1,535,387</i> | \$1,060,064  |
| Annual \$ Change to Current                                    |             | <i>\$483,717</i>   | \$8,394      |
| Percentage Change to Current                                   |             | 46.0%              | 0.8%         |
| Aggregate Composite Rate                                       | \$5.33      | \$5.60             | \$4.92       |
| Total Monthly Stop Loss Cost (AGG only)                        | \$2,995     | \$3,145            | \$2,765      |
| Total Annual Stop Loss Cost (AGG only)                         | \$35,946    | \$37,743           | \$33,180     |
| Annual \$ Change to Current                                    |             | \$1,797            | -\$2,765     |
| Percentage Change to Current                                   |             | 5.0%               | <i>-7.7%</i> |
| Total Monthly Stop Loss Cost (ISL & AGG only)                  | \$90,635    | \$131,094          | \$91,104     |
| Total Annual Stop Loss Cost (ISL & AGG only)                   | \$1,087,616 | <i>\$1,573,130</i> | \$1,093,245  |
| Annual \$ Change to Current                                    |             | <i>\$485,514</i>   | \$5,629      |
| Percentage Change to Current                                   |             | 44.6%              | 0.5%         |
| Additional Risk Annual Individual Specific Deductible (Lasers) | \$475,000   | \$475,000          | \$1,025,100  |
| Total Annual Stop Loss Cost (ISL, AGG & Laser Amount)          | \$1,562,616 | \$2,048,130        | \$2,118,345  |
| Annual \$ Change to Current                                    |             | \$485,514          | \$555,729    |
| Percentage Change to Current                                   |             | 31.1%              | 35.6%        |