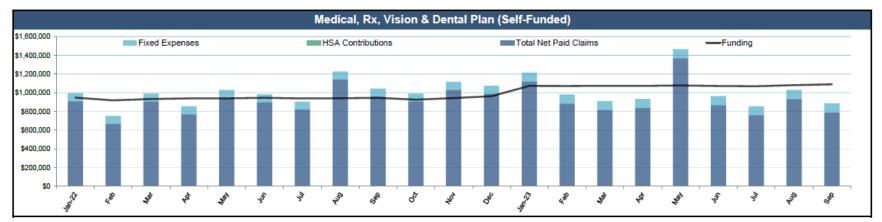

# CLAIMS EXPERIENCE THROUGH SEPTEMBER 2023

#### City of Vancouver - Health Plan Expense Dashboard

January 1, 2022 - September 30, 2023

|                                      | <b>unding Rati</b><br>  Expenses/Bu |             |               |
|--------------------------------------|-------------------------------------|-------------|---------------|
|                                      | 1/22 - 12/22                        | 1/22 - YOY  | 1/23 - YTD    |
| Medical, Rx & Vision                 | 106.5%                              | 104.0%      | 95.0%         |
| Gain / (Loss)                        | (\$670,213)                         | (\$307,794) | \$443,198     |
| Dental                               | 96.2%                               | 98.4%       | 100.3%        |
| Gain / (Loss)                        | \$36,467                            | \$11,580    | (\$2,002)     |
| Vision                               | 147.8%                              | 146.4%      | <b>92.2</b> % |
| Gain / (Loss)                        | (\$42,213)                          | (\$30,610)  | \$8,272       |
| Total Plans (Combined) Gain / (Loss) | 106.0%                              | 103.9%      | 95.4%         |
|                                      | (\$675,959)                         | (\$326,825) | \$449,468     |

#### Above Rate Projections Include:

- 0% Claims Margin
- Voya renewal of +46.0%; Aggregate +5.0% (includes the same lasered claimants with no change to amounts)
- Regence Administrative PEPM Fee increase of +2.24%
- HDHP Plan deductible increase from \$1,500/\$3,000 to \$1,600/\$3,200 due to IRS Requirement
- Improved pharmacy terms DBP negotiated with Regence for improved contract terms, discounts and rebates
- · Changing Coupon Maximizer plan to the new Flex Access Plan
- VSP Administrative Fee PEPM = No Change/Currently in Rate Guarantee
- Claims through SEPTEMBER 2023