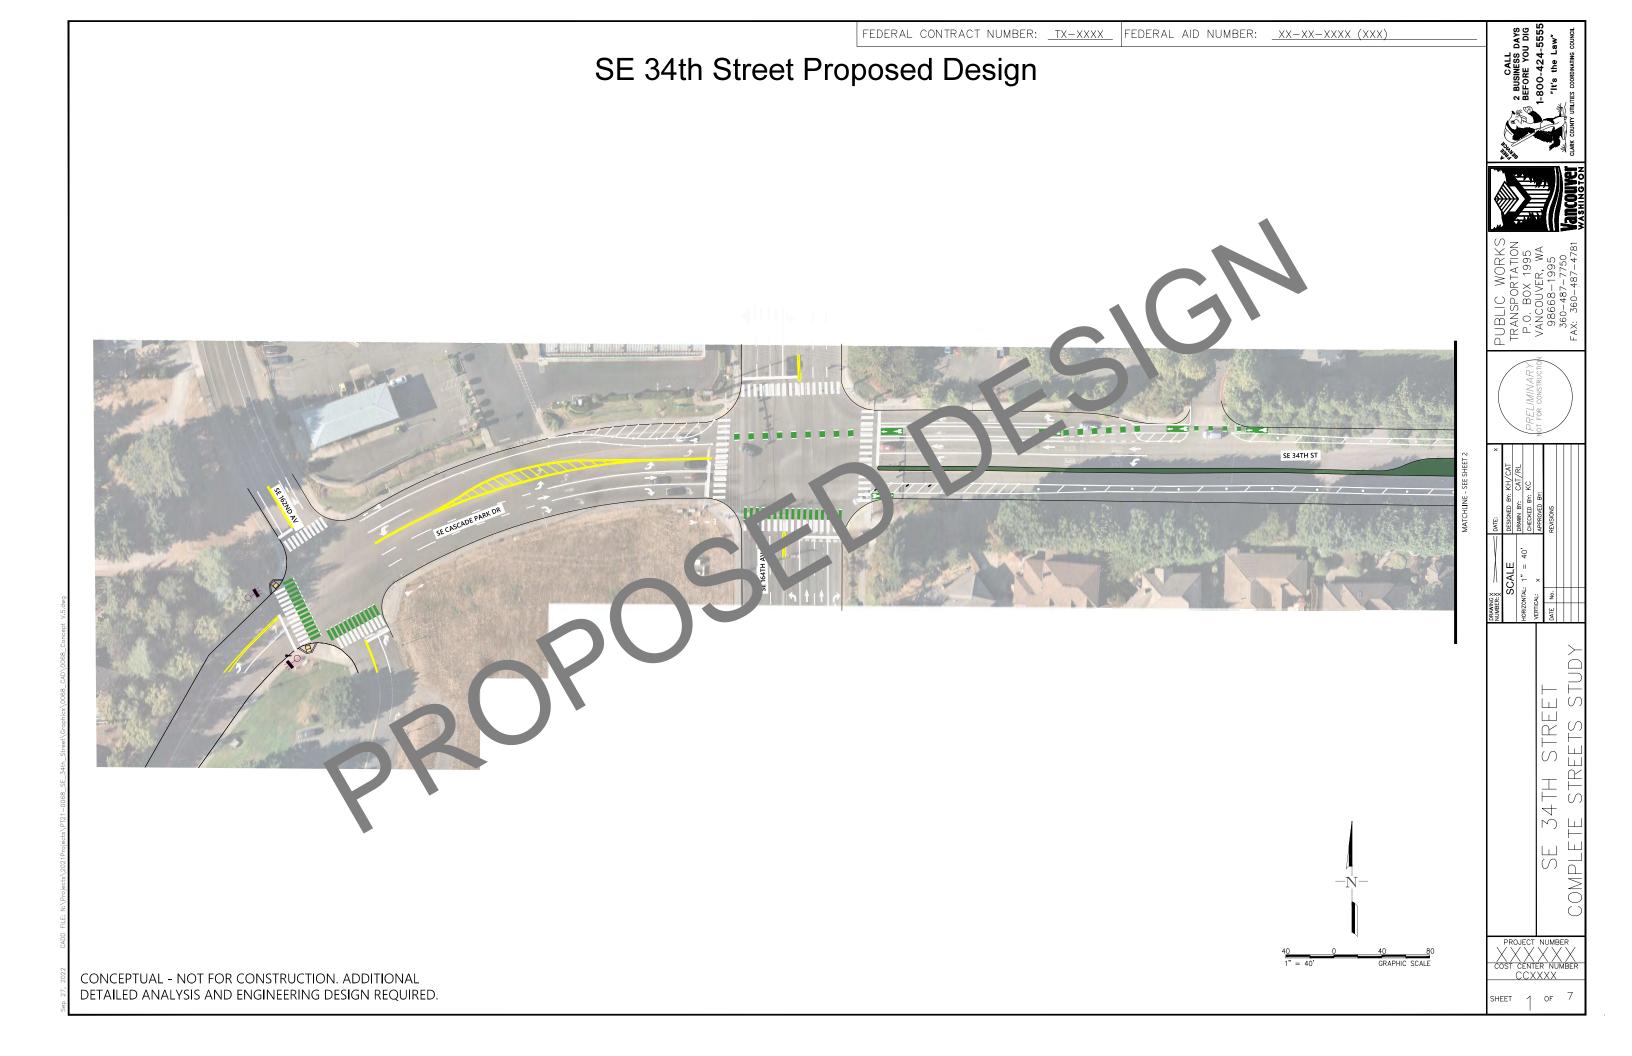

SE 34th Street Proposed Design

| NOMBER: X   | ×    |        |                     |
|-------------|------|--------|---------------------|
|             | Ñ    | SCALE  | DESIGNED BY: KH/CAT |
| 1           | 1    |        | DRAWN BY: CAT/RL    |
| HORIZONIAL: | N A  | 04 = - | снескер ву: КС      |
| VERTICAL:   | SAL: | ×      | APPROVED BY:        |
| DATE No.    | No.  |        | REVISIONS           |
|             |      |        |                     |
|             |      |        |                     |
|             |      |        |                     |

CONCEPTUAL - NOT FOR CONSTRUCTION. ADDITIONAL DETAILED ANALYSIS AND ENGINEERING DESIGN REQUIRED.

## SE 34th Street Proposed Design

CALL
BEFORE YOU DIG
BEFORE YOU DIG
1-800-424-555
1'It's the Law"

TRANSPORTATION P.O. BOX 1995 VANCOUVER, WA 98668-1995

|   | PRELIMINARY OT FOR CONSTRUCTION | \ |
|---|---------------------------------|---|
|   | PRE<br>NOT FO                   | / |
| × |                                 | Т |