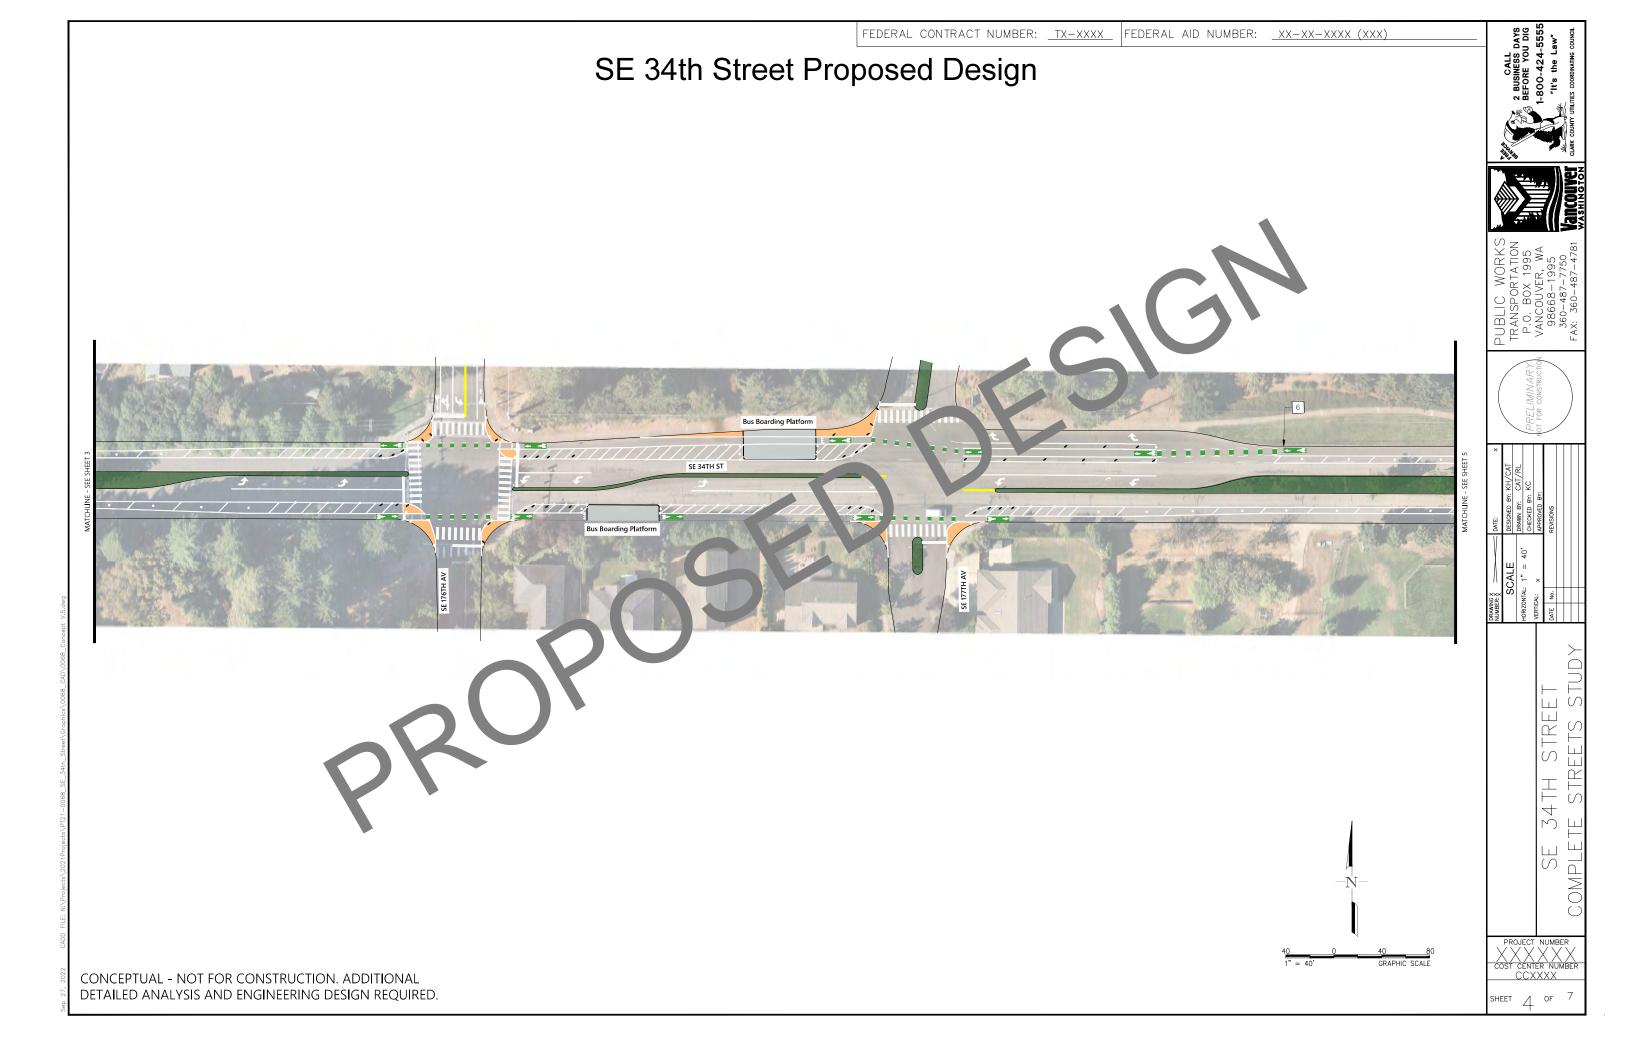

SE 34th Street Proposed Design

| NOMBER: X   | ×    |        |                     |
|-------------|------|--------|---------------------|
|             | Ñ    | SCALE  | DESIGNED BY: KH/CAT |
| 1           | 1    |        | DRAWN BY: CAT/RL    |
| HORIZONIAL: | N A  | 04 = - | снескер ву: КС      |
| VERTICAL:   | SAL: | ×      | APPROVED BY:        |
| DATE No.    | No.  |        | REVISIONS           |
|             |      |        |                     |
|             |      |        |                     |
|             |      |        |                     |

CONCEPTUAL - NOT FOR CONSTRUCTION. ADDITIONAL DETAILED ANALYSIS AND ENGINEERING DESIGN REQUIRED.