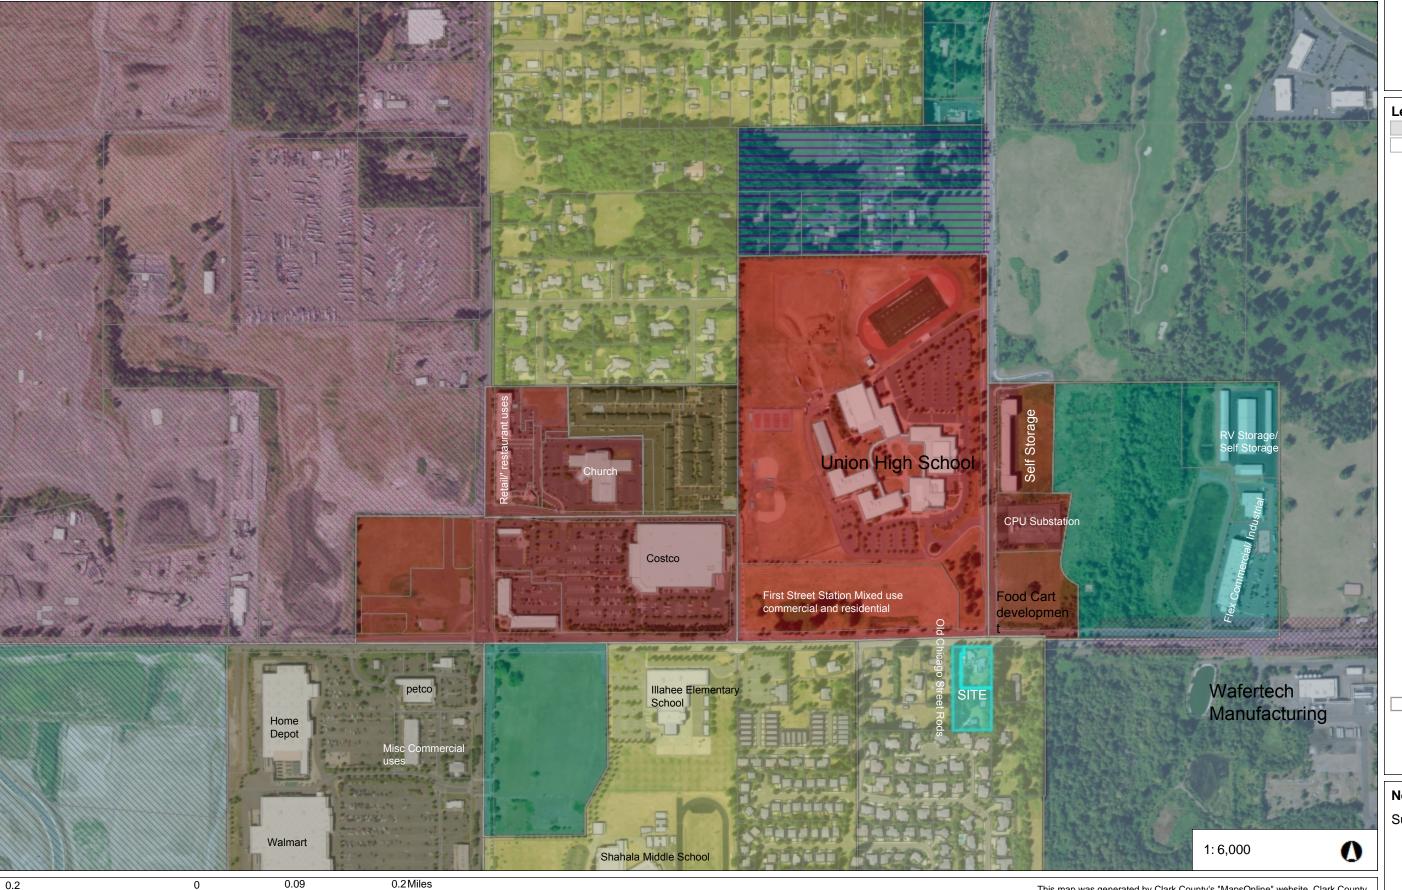

## **Schwartz Rezone**

This map was generated by Clark County's "MapsOnline" website. Clark County does not warrant the accuracy, reliability or timeliness of any information on this map, and shall not be held liable for losses caused by using this information.

Notes:

Surrounding uses