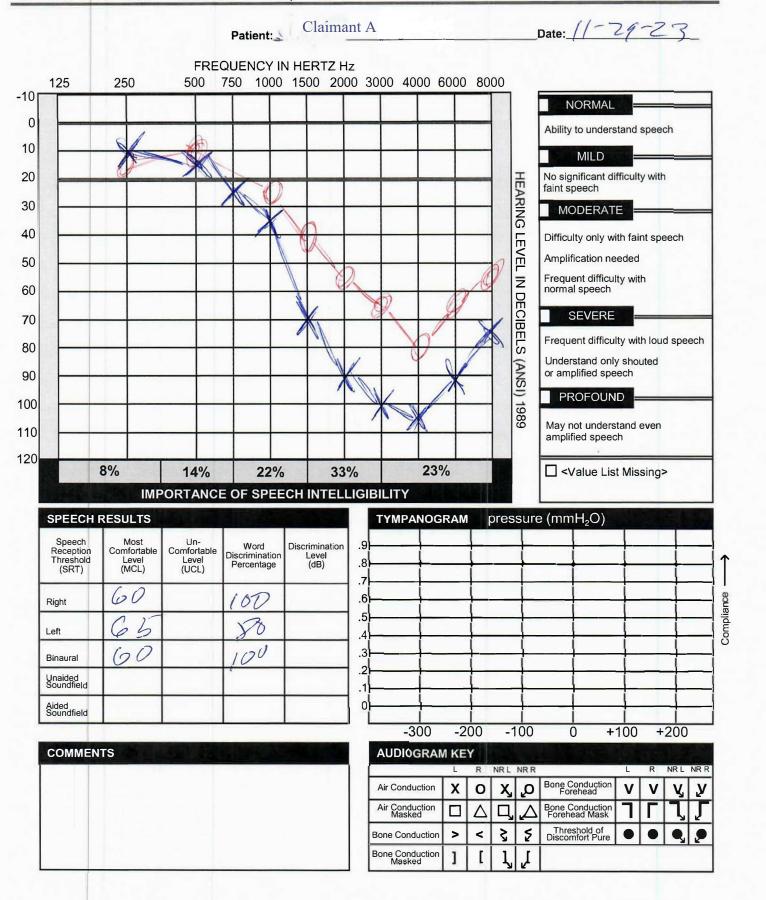

### Item 5: Request for Hearing Aids - Claimant A

Attached for board review is a request for hearing aids for Claimant A. Section V.S of the Board's Rules and Regulations requires:

"Hearing Aids prescribed by physician and pre-approved by board. Charges are limited to those necessary to achieve functional correction. When seeking pre-approval, members must submit to the third-party administrator quotes from at least two providers. The member must also have a current hearing test, exam and referral from a physician. Hearing aids must have a three-year warranty."

Claimant A is seeking preapproval to use an out-of-network provider for Hearing Aids. Claimant A's current hearing aids have malfunctioned and are outside of the three-year warranty which expired on September 15, 2023. Claimant A returned his current hearing aids to Advanced Hearing Aid for an evaluation, and they provided him with an older model unit while the Board makes its decision. Claimant A provided a hearing test and two recommendations from Battle Ground Hearing, which is a TruHearing provider. However, due to his hearing requirements he would like to choose Advanced Hearing Aid's recommendation. Claimant A has provided two hearing tests, two Hearing Instrument Specialist evaluations, and three quotes for hearing aids that are adequate for his hearing loss. All three hearing aids have a three-year warranty.

### Advanced Hearing Aids

• Oticon Real 1: \$6,400

### **Battle Ground Hearing Aids**

- TruHearing 6 Premium Lithium RIC: \$1,898
- Unitron Moxi V9-R: \$5,950

#### **Action Requested**

Consider the request from Claimant A for hearing aids.

**Motion** by Abernathy to table this request until more information can be provided on the inadequacy of TruHearing hearing aids for the Claimant's specific hearing loss. Seconded by Ramras and approved unanimously.