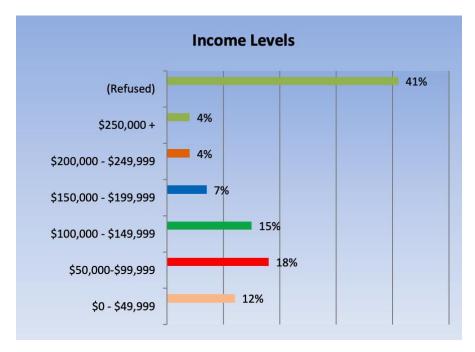

TV ETC's primary audience is students, families, teachers, and staff of Clark County. We strive to produce and air content that will also appeal to the community at large, as long as it is within the boundaries of greater educational or school/public information programming. See attached for more specific information from the 2021 Community Survey conducted by CBG Communications.