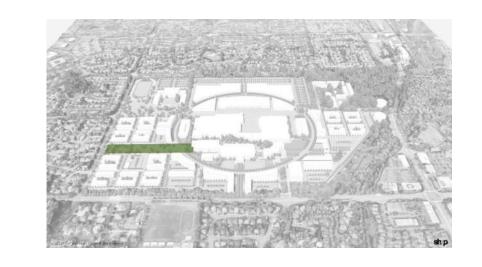

nts + programming

Mixed Use + Denser Multifamily focused around Loop



Existing VIC + Light Industrial

Masterplan 1.0

Light Industrial shifted north to consolidate Industrial traffic



Masterplan 2.0

- + 2 mile multi-use loop trail
- + Trail Connection between School and Forested Tract
- + Better preservation of Forested Tract edge trees
- + 5 additional acres of public Open Space
- 17% reduction in paved street area
- + 1.3 miles of pedestrian- and bicycle-first laneways
  Mixed Use + Denser Multifamily focused around Loop
- + Town Plaza for events + programming
- < 5 min walking distance from any home to mixed use

**Industrial Traffic limited to 29th St** 





















#### Placemaking // Town Plaza and VIC Commons















#### Placemaking // **Neighborhood Park**



























#### Placemaking // Industrial Grove



















**Connection to Forest Park** 

#### Placemaking // **Summary**



### Thank You