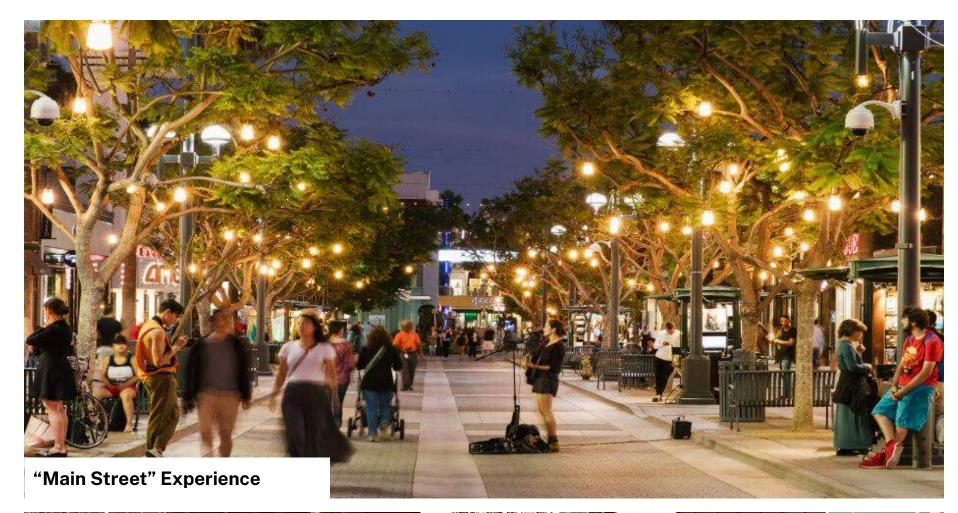

pedestrian- and bicycle-first laneways



+ 1.3 miles of pedestrian- and bicycle-first laneways

+ Town Plaza for events + programming

Mixed Use + Denser Multifamily focused around Loop



Existing VIC + Light Industrial

Masterplan 1.0

Light Industrial shifted north to consolidate Industrial traffic



Masterplan 2.0

- + 2 mile multi-use loop trail
- + Trail Connection between School and Forested Tract
- + Better preservation of Forested Tract edge trees
- + 5 additional acres of public Open Space
- 17% reduction in paved street area
- + 1.3 miles of pedestrian- and bicycle-first laneways
  Mixed Use + Denser Multifamily focused around Loop
- + Town Plaza for events + programming
- < 5 min walking distance from any home to mixed use

**Industrial Traffic limited to 29th St** 





















#### Placemaking // Town Plaza and VIC Commons















#### Placemaking // **Neighborhood Park**



























#### Placemaking // Industrial Grove



















**Connection to Forest Park** 

#### Placemaking // **Summary**



### Thank You