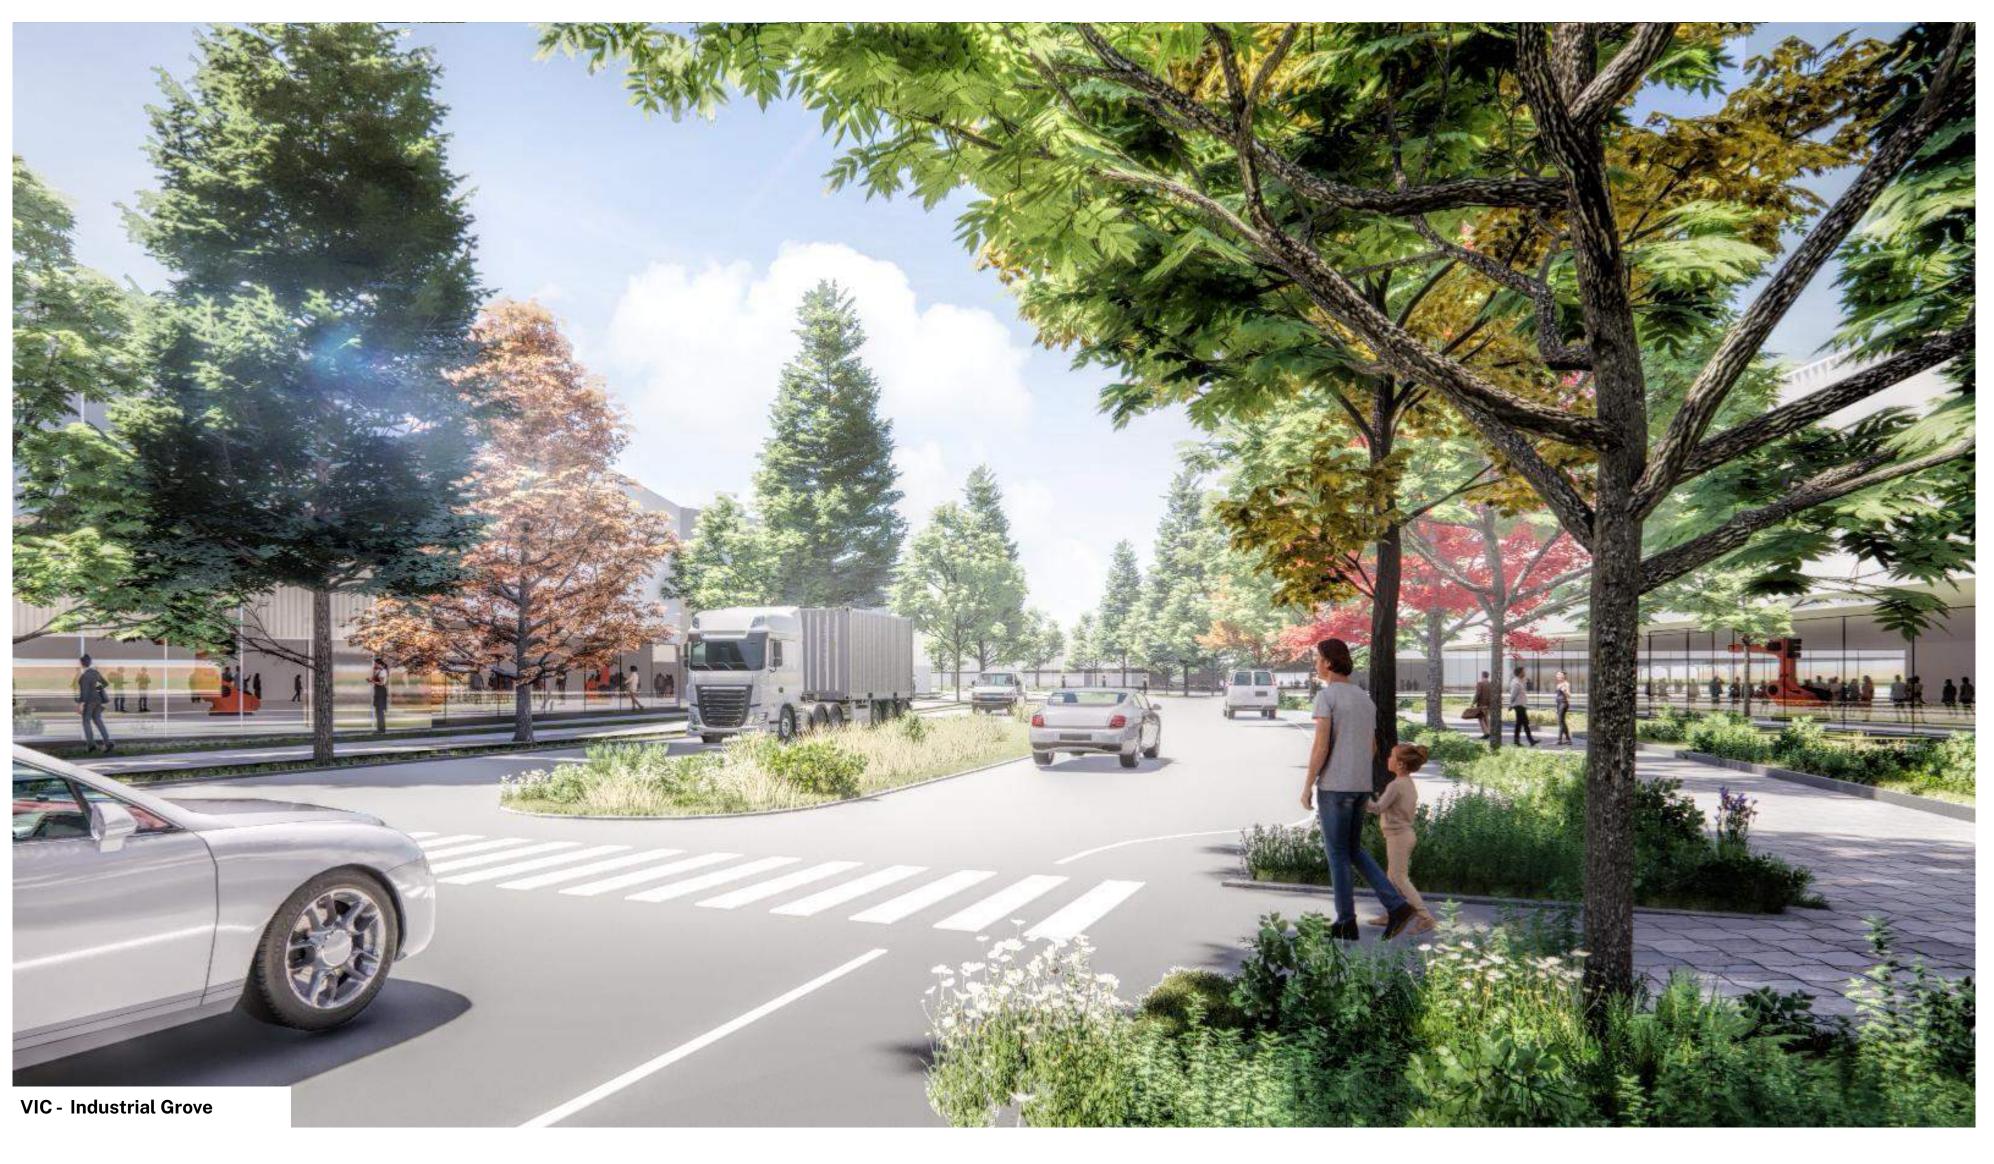

xisting VIC + Light Industrial

Masterplan 1.0

Light Industrial shifted north to consolidate Industrial traffic



Masterplan 2.0

- + 2 mile multi-use loop trail
- + Trail Connection between School and Forested Tract
- + Better preservation of Forested Tract edge trees
- + 5 additional acres of public Open Space
- 17% reduction in paved street area
- + 1.3 miles of pedestrian- and bicycle-first laneways
  Mixed Use + Denser Multifamily focused around Loop
- + Town Plaza for events + programming
- < 5 min walking distance from any home to mixed use

**Industrial Traffic limited to 29th St** 





















#### Placemaking // Town Plaza and VIC Commons















#### Placemaking // **Neighborhood Park**



























#### Placemaking // Industrial Grove



















**Connection to Forest Park** 

#### Placemaking // **Summary**



### Thank You