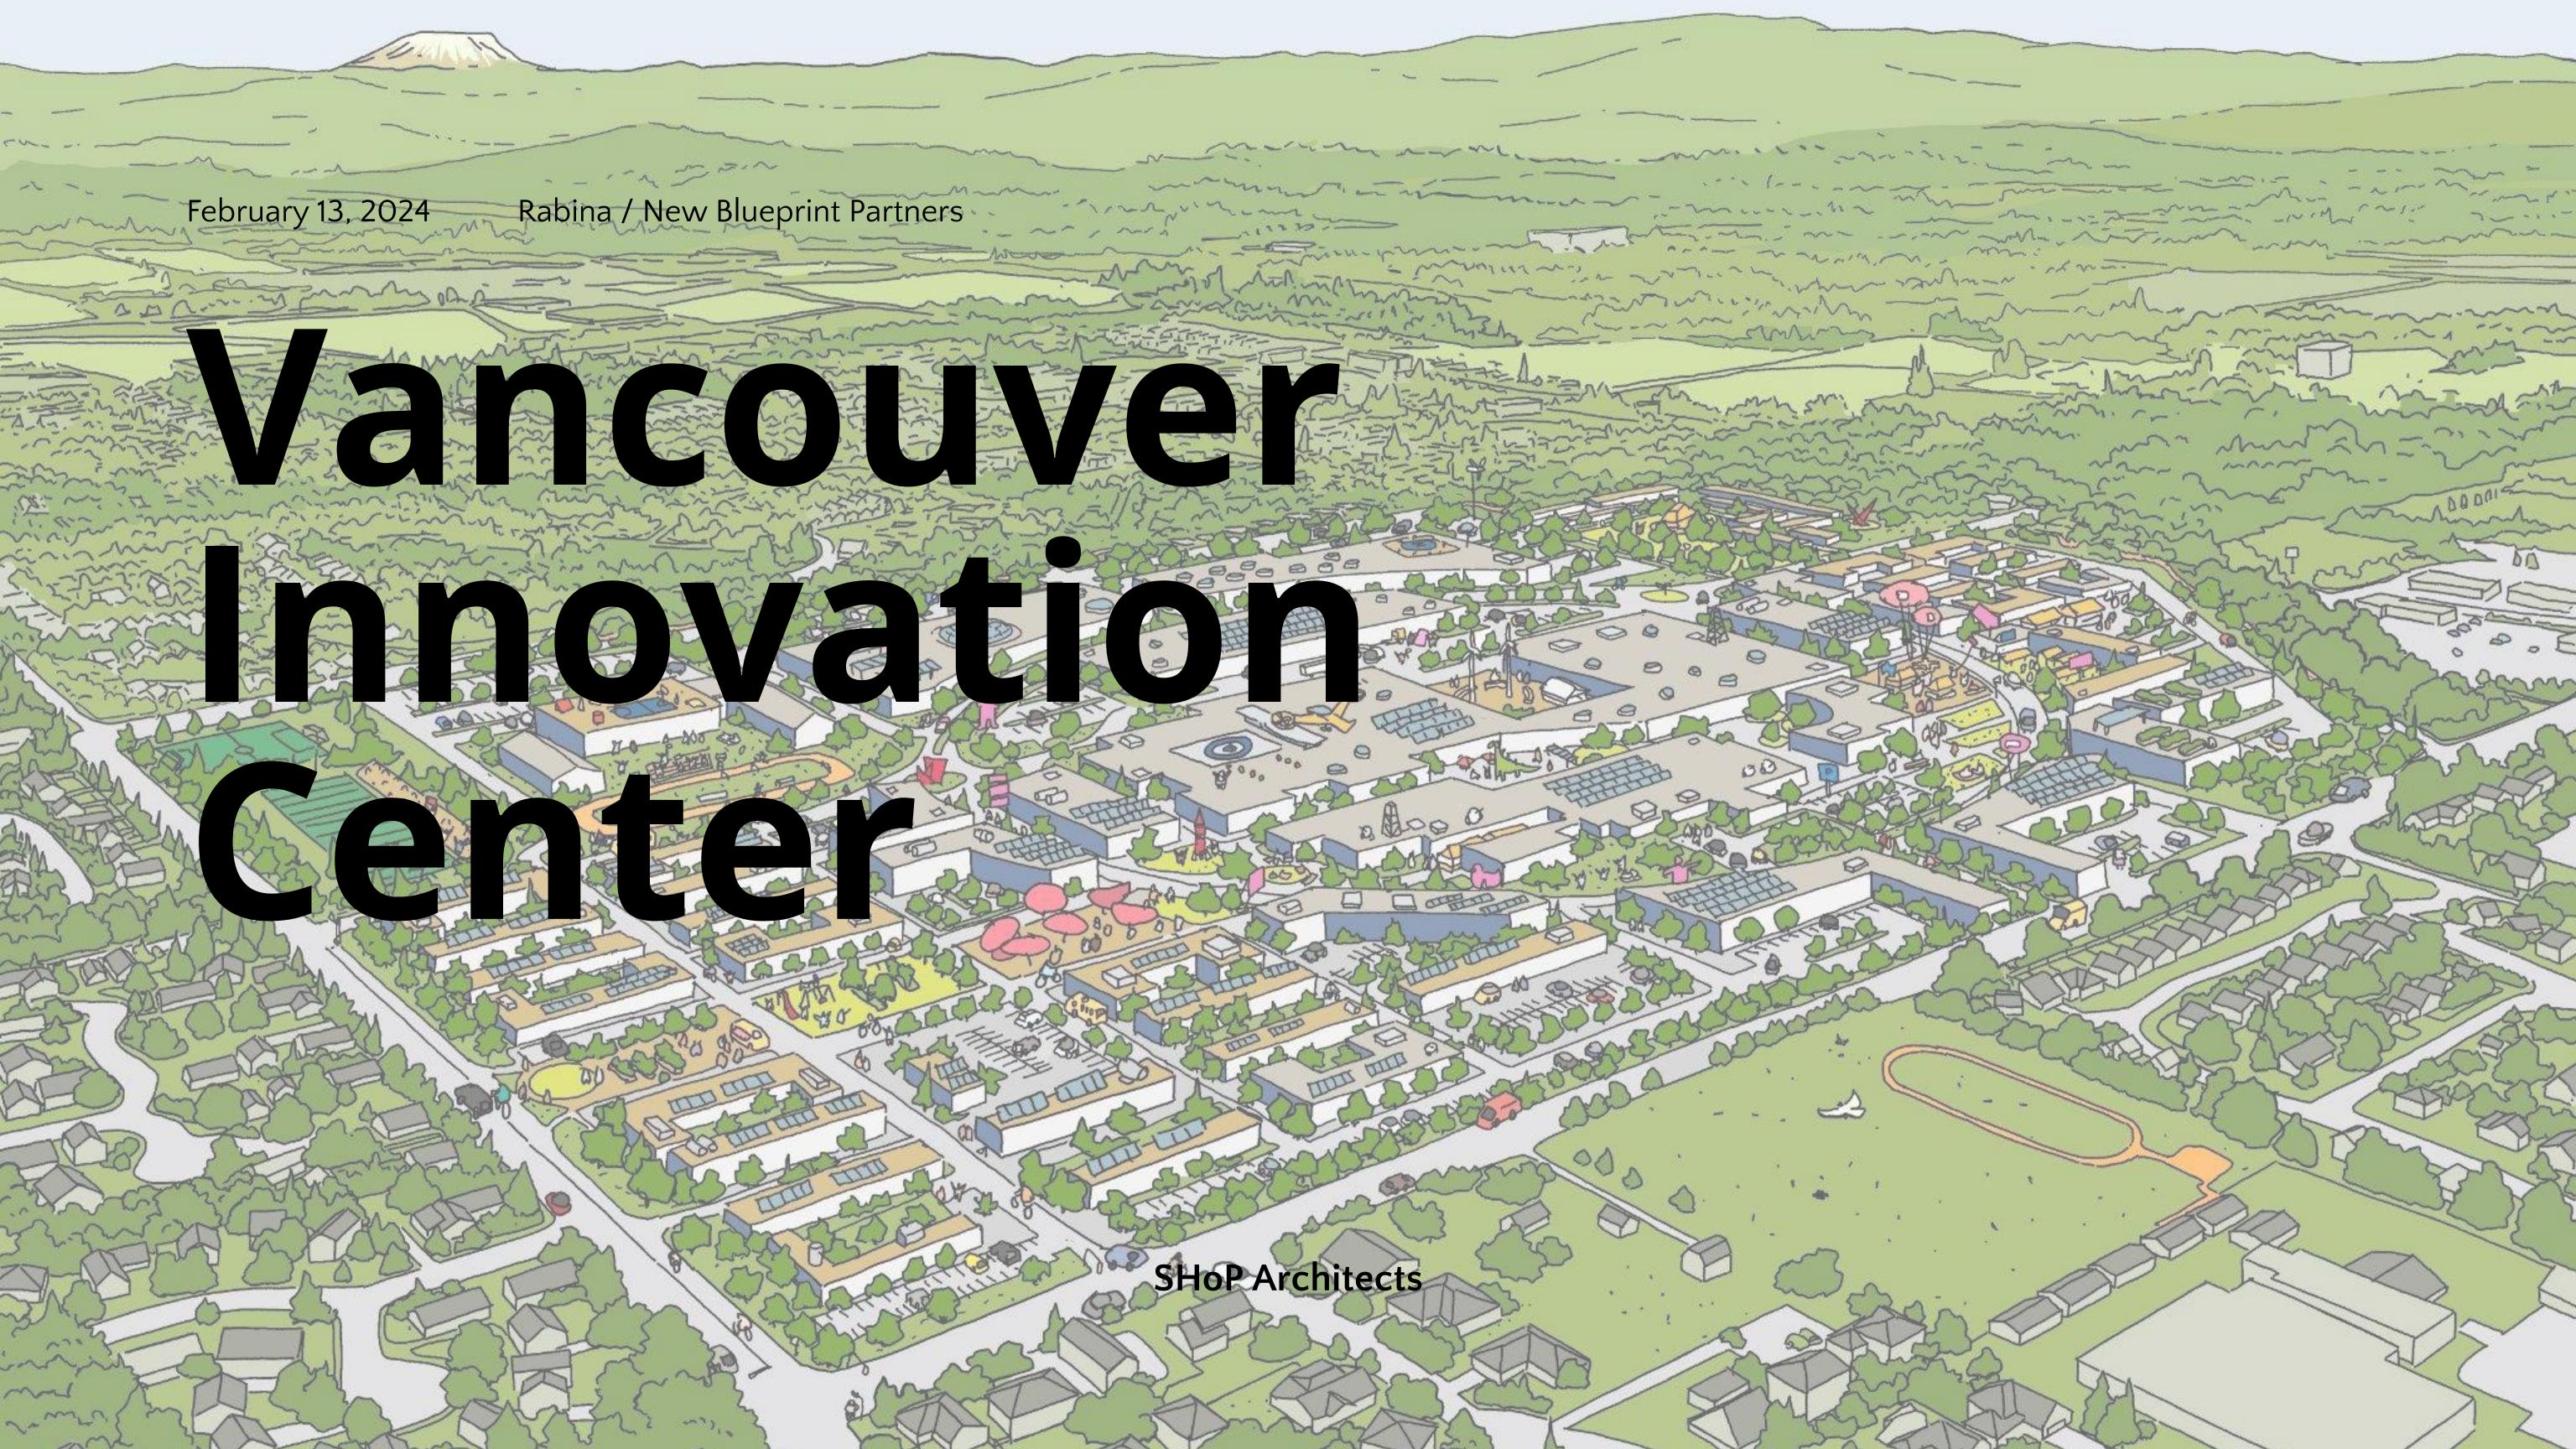

#### **Development Team**





#### **Design Team**

















Urban Design + Masterplan Architect Masterplan Local Architect Landscape Architect

Civil Engineer

MEP/Sustainability

Land Use Advisory

Traffic Engineer

Land Use Attorney

Design Team Lead

# Why has the Masterplan Evolved?

Why has the VIC Masterplan evolved?





# How has the Masterplan Evolved?













- + Better preservation of Forested Tract edge trees
- + 5 additional acres of public Open Space



- + 2 mile multi-use loop trail
- + Trail Connection between School and Forested Tract
- + Better preservation of Forested Tract edge trees
- + 5 additional acres of public Open Space
- 17% reduction in paved street area
- + 1.3 miles of pedestrian- and bicycle-first laneways



+ 1.3 miles of pedestrian- and b