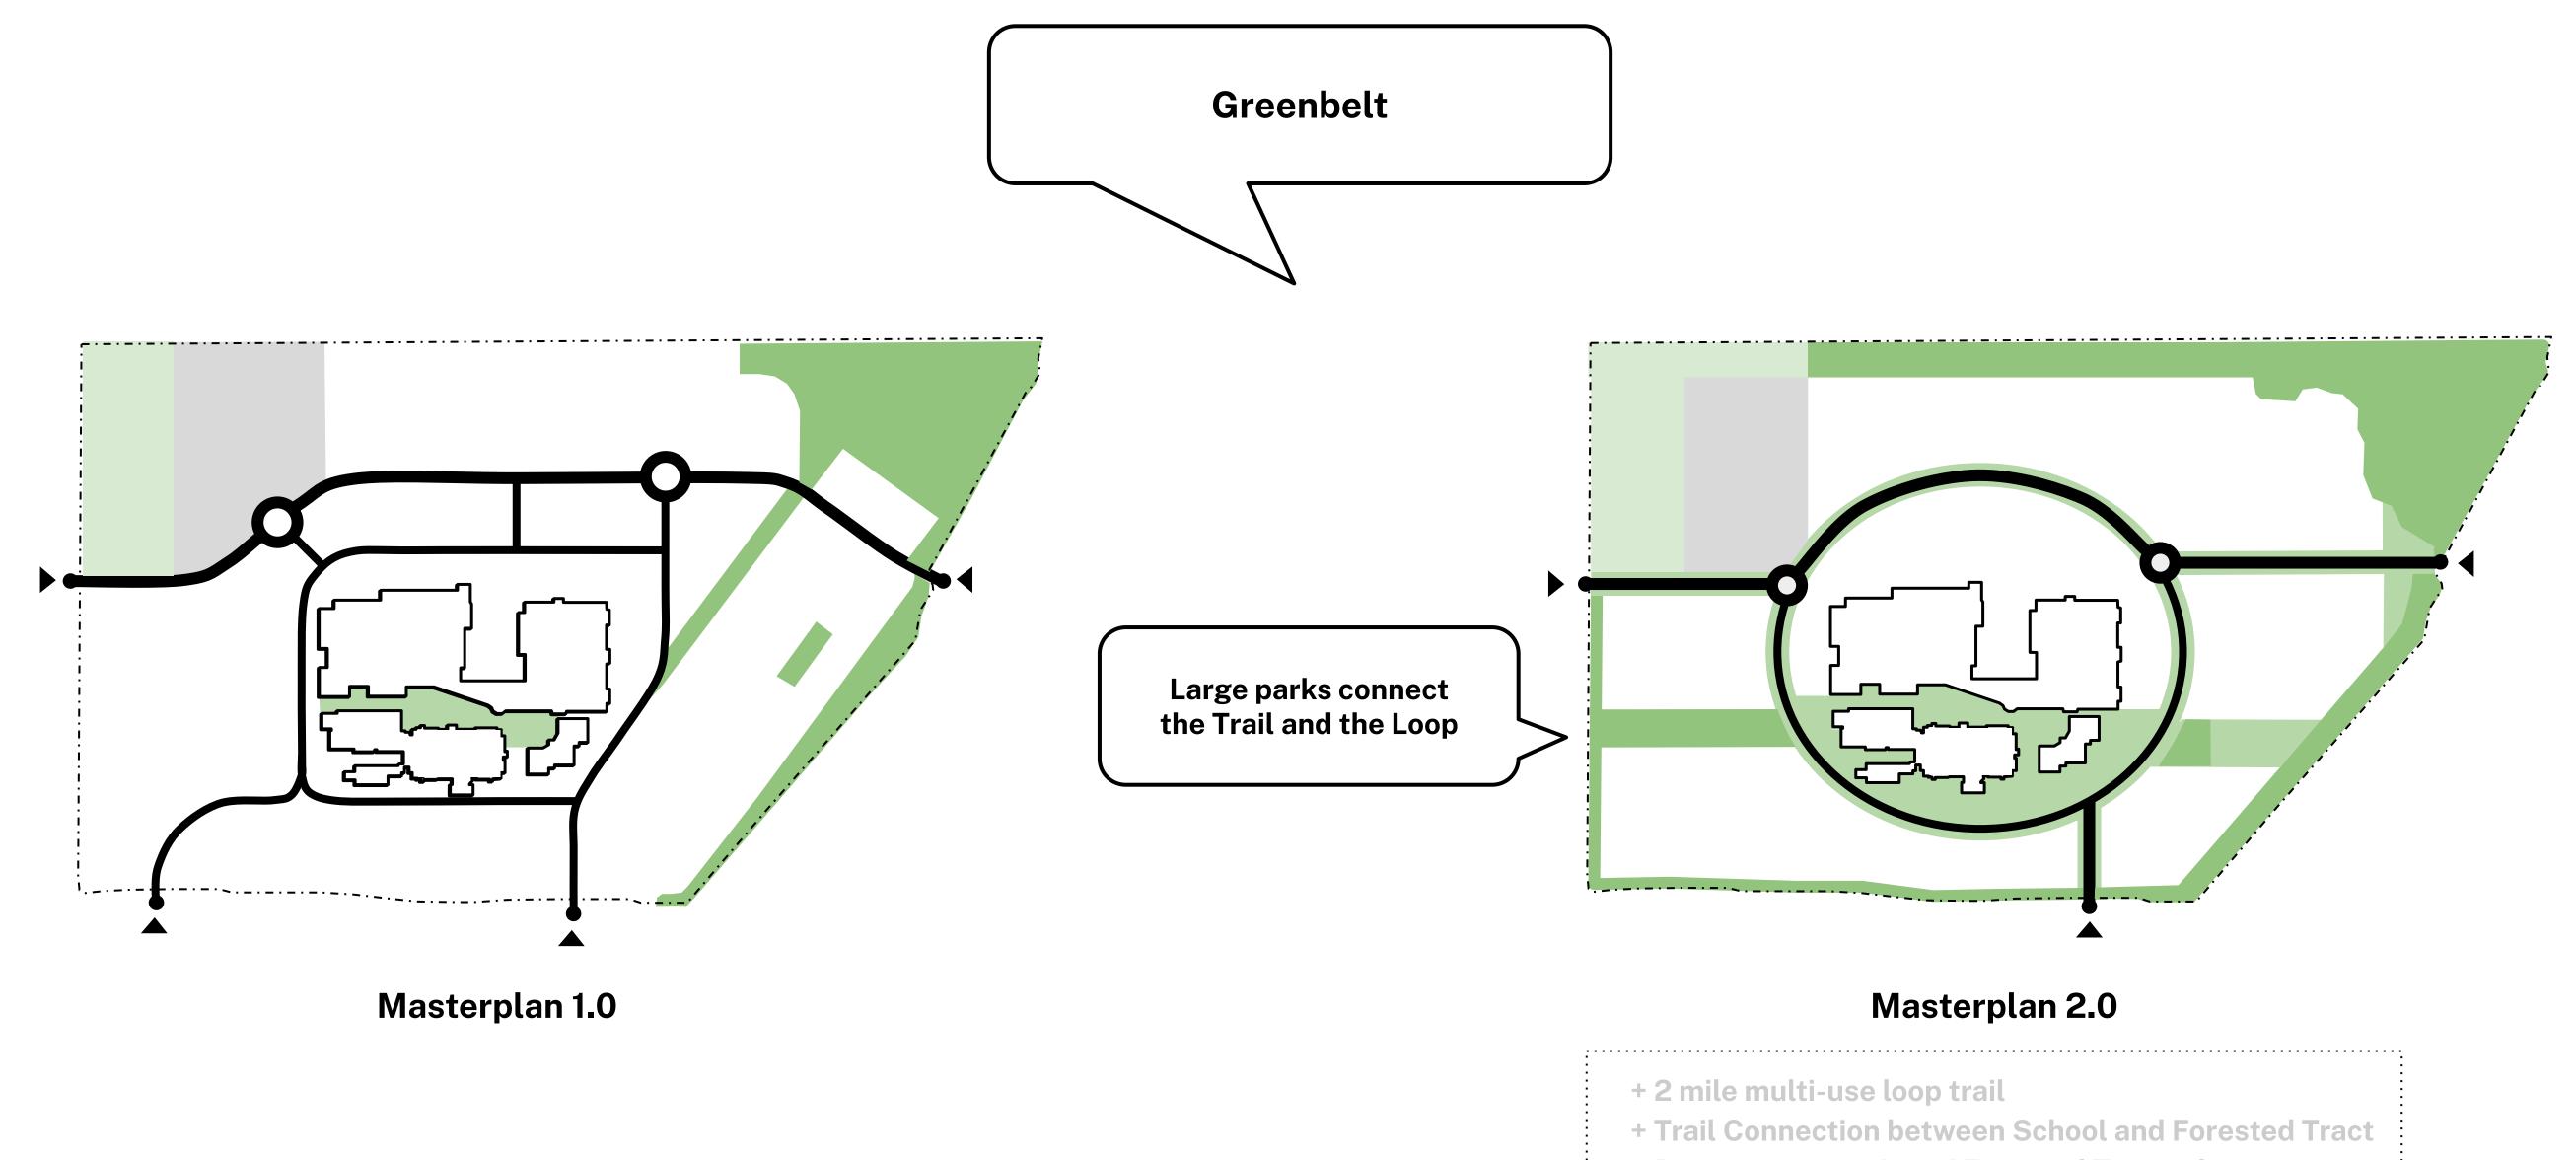

# How has the Masterplan Evolved?

- + Better preservation of Forested Tract edge trees
- + 5 additional acres of public Open Space

- + 2 mile multi-use loop trail
- + Trail Connection between School and Forested Tract
- + Better preservation of Forested Tract edge trees
- + 5 additional acres of public Open Space
- 17% reduction in paved street area
- + 1.3 miles of pedestrian- and bicycle-first laneways

Masterplan 2.0

- + 2 mile multi-use loop trail
- + Trail Connection between School and Forested Tract
- + Better preservation of Forested Tract edge trees
- + 5 additional acres of public Open Space
- 17% reduction in paved street area
- + 1.3 miles of pedestrian- and bicycle-first laneways
  Mixed Use + Denser Multifamily focused around Loop
- + Town Plaza for events + programming
- < 5 min walking distance from any home to mixed use