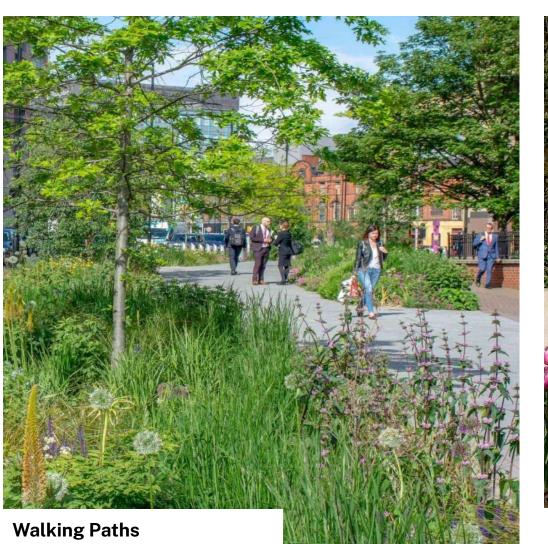

ogramming

Mixed Use + Denser Multifamily focused around Loop



Existing VIC + Light Industrial

Masterplan 1.0

Light Industrial shifted north to consolidate Industrial traffic



Masterplan 2.0

- + 2 mile multi-use loop trail
- + Trail Connection between School and Forested Tract
- + Better preservation of Forested Tract edge trees
- + 5 additional acres of public Open Space
- 17% reduction in paved street area
- + 1.3 miles of pedestrian- and bicycle-first laneways
  Mixed Use + Denser Multifamily focused around Loop
- + Town Plaza for events + programming
- < 5 min walking distance from any home to mixed use

**Industrial Traffic limited to 29th St** 





















#### Placemaking // Town Plaza and VIC Commons















#### Placemaking // **Neighborhood Park**



























#### Placemaking // Industrial Grove



















**Connection to Forest Park** 

#### Placemaking // **Summary**



### Thank You