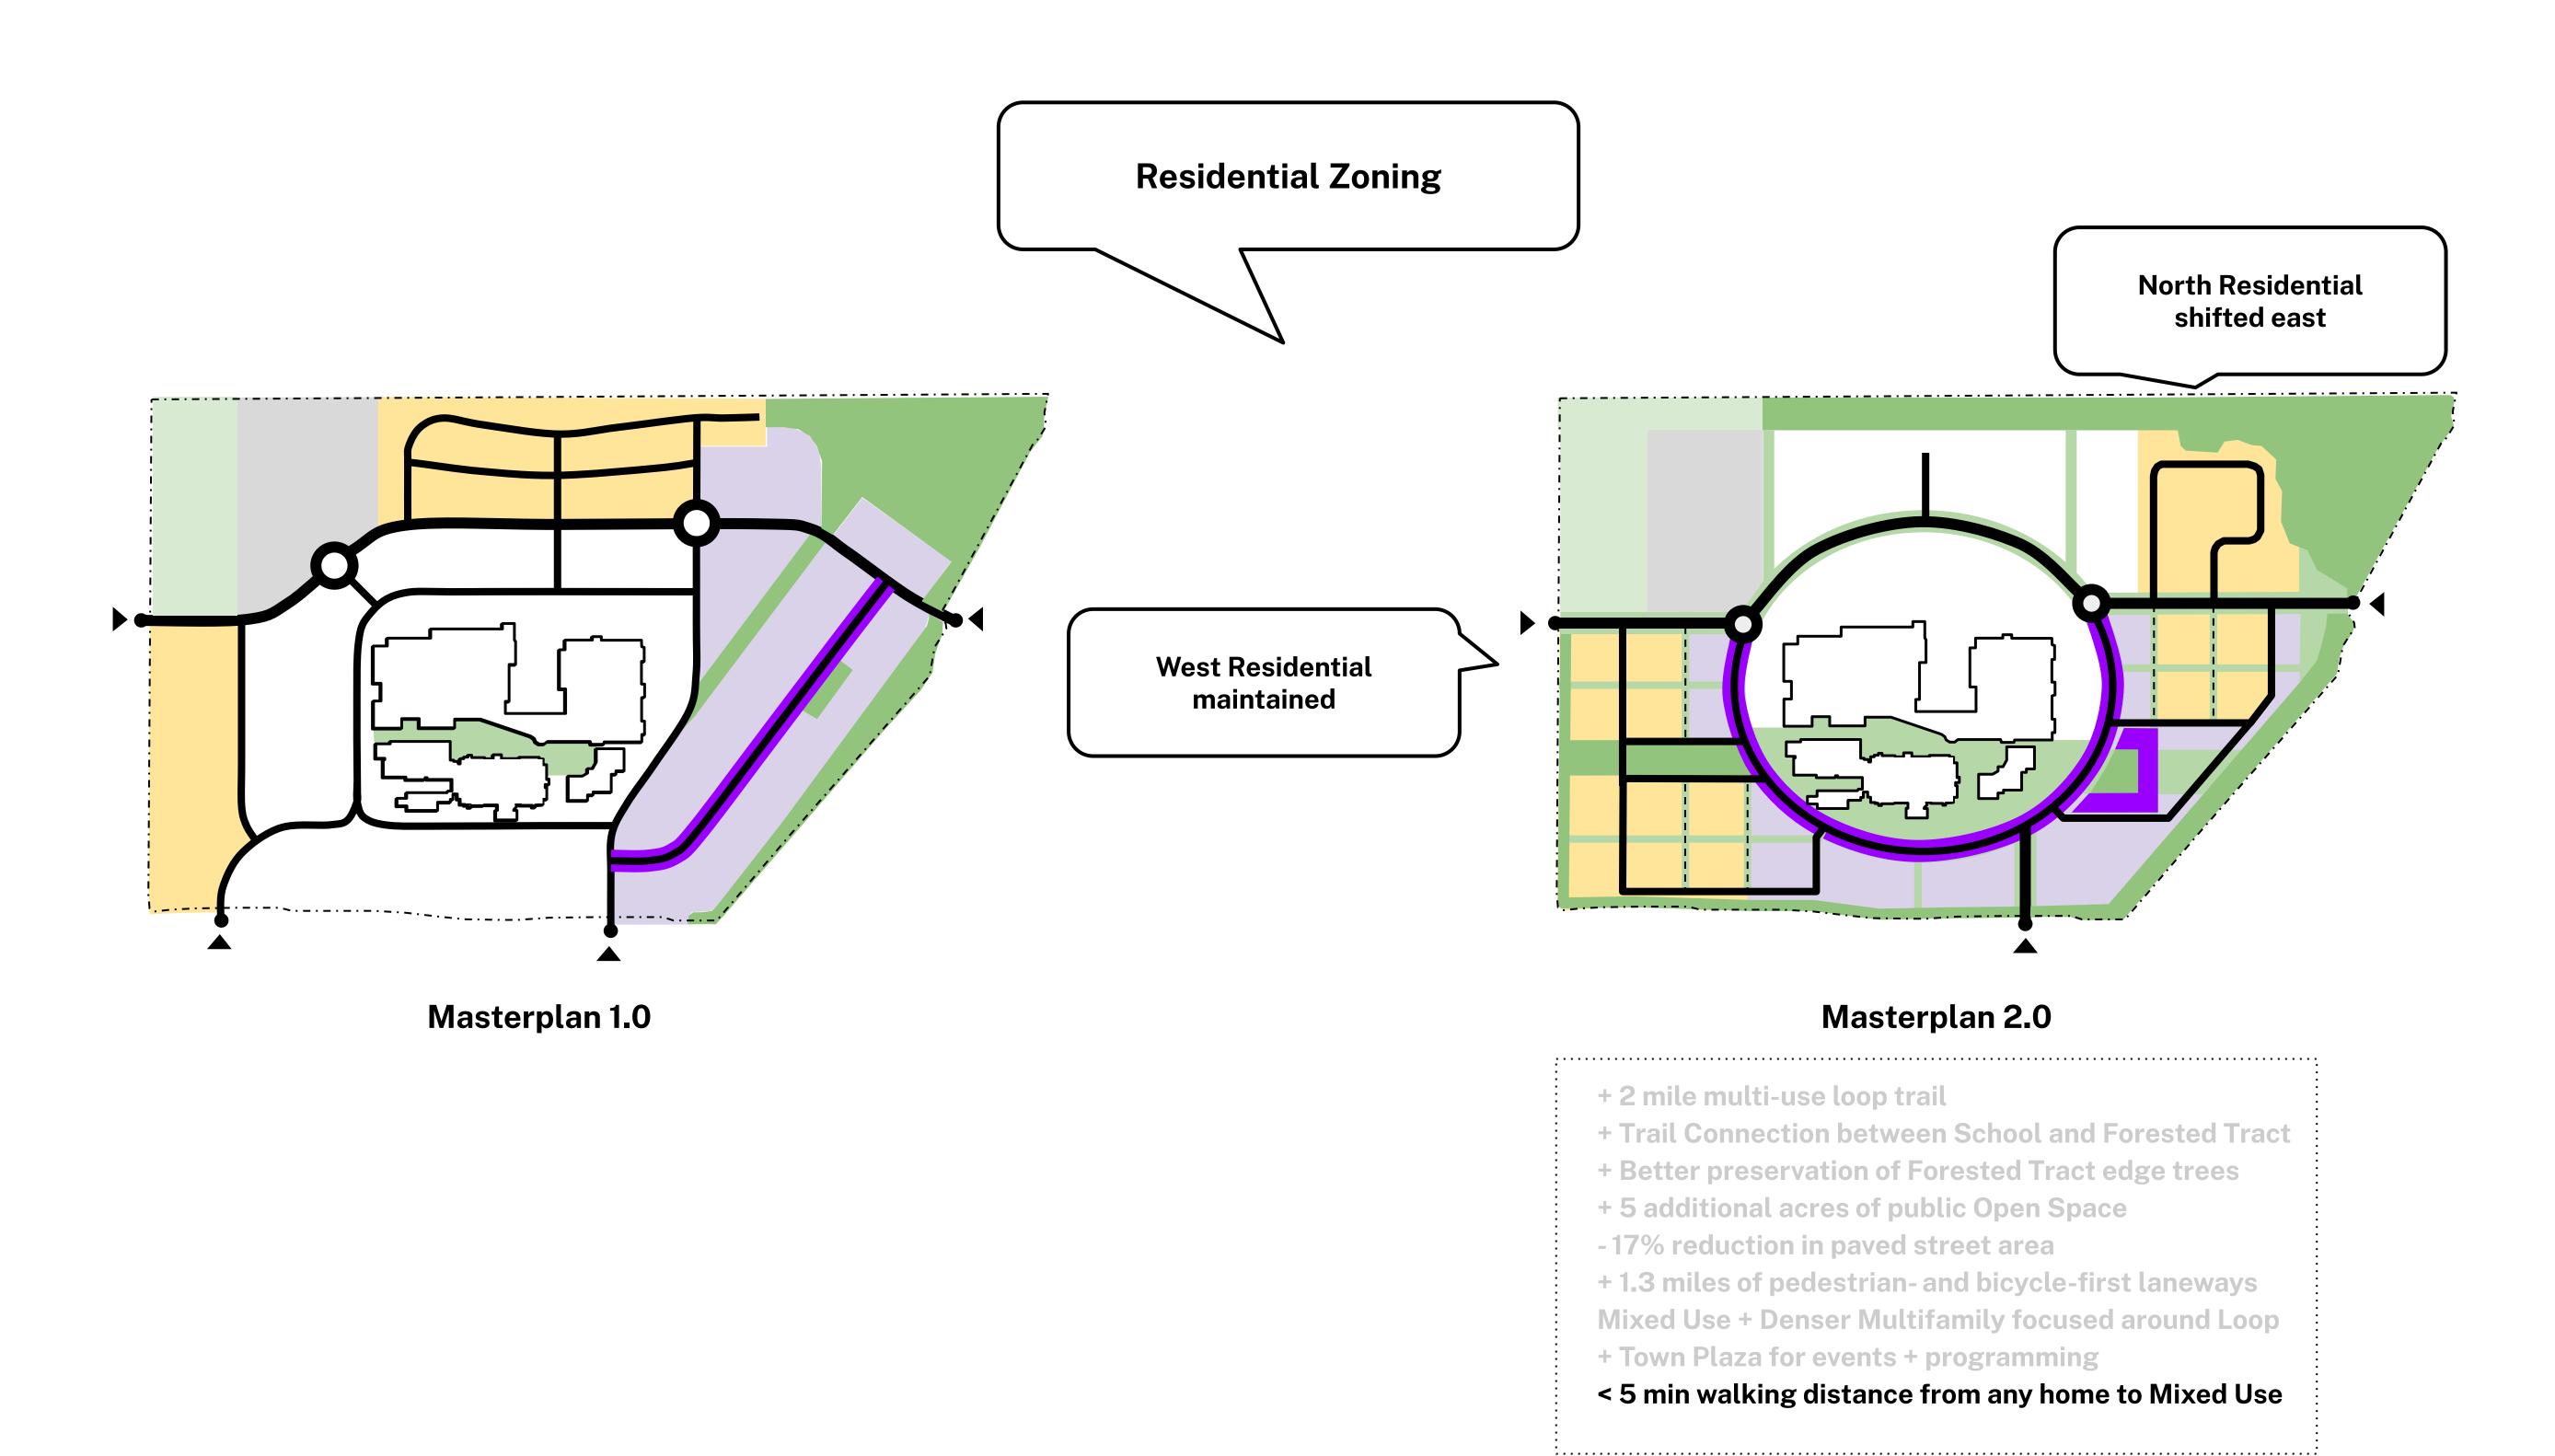

+ 1.3 miles of pedestrian- and bicycle-first laneways

+ Town Plaza for events + programming

Mixed Use + Denser Multifamily focused around Loop

Existing VIC + Light Industrial

Masterplan 1.0

Light Industrial shifted north to consolidate Industrial traffic

Masterplan 2.0

- + 2 mile multi-use loop trail
- + Trail Connection between School and Forested Tract
- + Better preservation of Forested Tract edge trees
- + 5 additional acres of public Open Space
- 17% reduction in paved street area
- + 1.3 miles of pedestrian- and bicycle-first laneways
  Mixed Use + Denser Multifamily focused around Loop
- + Town Plaza for events + programming
- < 5 min walking distance from any home to mixed use

**Industrial Traffic limited to 29th St** 