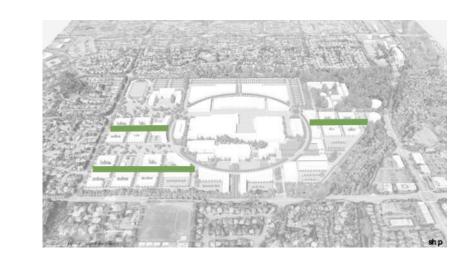

# How has the Masterplan Evolved?

- + Better preservation of Forested Tract edge trees
- + 5 additional acres of public Open Space

- + 2 mile multi-use loop trail
- + Trail Connection between School and Forested Tract
- + Better preservation of Forested Tract edge trees
- + 5 additional acres of public Open Space
- 17% reduction in paved street area
- + 1.3 miles of pedestrian- and bicycle-first laneways

Masterplan 2.0

- + 2 mile multi-use loop trail
- + Trail Connection between School and Forested Tract
- + Better preservation of Forested Tract edge trees
- + 5 additional acres of public Open Space
- 17% reduction in paved street area
- + 1.3 miles of pedestrian- and bicycle-first laneways
  Mixed Use + Denser Multifamily focused around Loop
- + Town Plaza for events + programming
- < 5 min walking distance from any home to mixed use