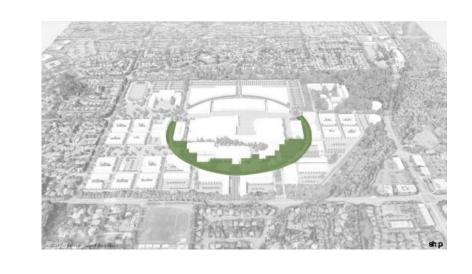

# How has the Masterplan Evolved?

- + Better preservation of Forested Tract edge trees
- + 5 additional acres of public Open Space

- + 2 mile multi-use loop trail
- + Trail Connection between School and Forested Tract
- + Better preservation of Forested Tract edge trees
- + 5 additional acres of public Open Space
- 17% reduction in paved street area
- + 1.3 miles of pedestrian- and bicycle-first laneways

+ 1.3 miles of pedestrian- and bicycle-first laneways

+ Town Plaza for events + programming

Mixed Use + Denser Multifamily focused around Loop

Existing VIC + Light Industrial

Masterplan 1.0

Light Industrial shifted north to consolidate Industrial traffic

Masterplan 2.0

- + 2 mile multi-use loop trail
- + Trail Connection between School and Forested Tract
- + Better preservation of Forested Tract edge trees
- + 5 additional acres of public Open Space
- 17% reduction in paved street area
- + 1.3 miles of pedestrian- and bicycle-first laneways
  Mixed Use + Denser Multifamily focused around Loop
- + Town Plaza for events + programming
- < 5 min walking distance from any home to mixed use