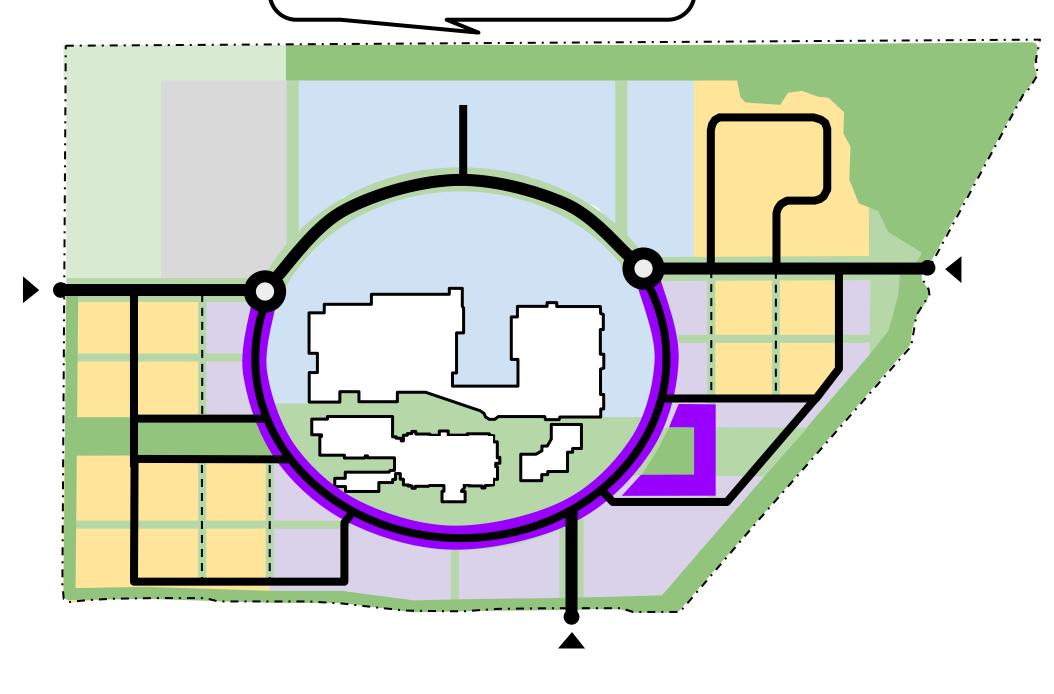

# Why has the Masterplan Evolved?

Why has the VIC Masterplan evolved?

# How has the Masterplan Evolved?

- + Better preservation of Forested Tract edge trees
- + 5 additional acres of public Open Space

- + 2 mile multi-use loop trail
- + Trail Connection between School and Forested Tract
- + Better preservation of Forested Tract edge trees
- + 5 additional acres of public Open Space
- 17% reduction in paved street area
- + 1.3 miles of pedestrian- and bicycle-first laneways