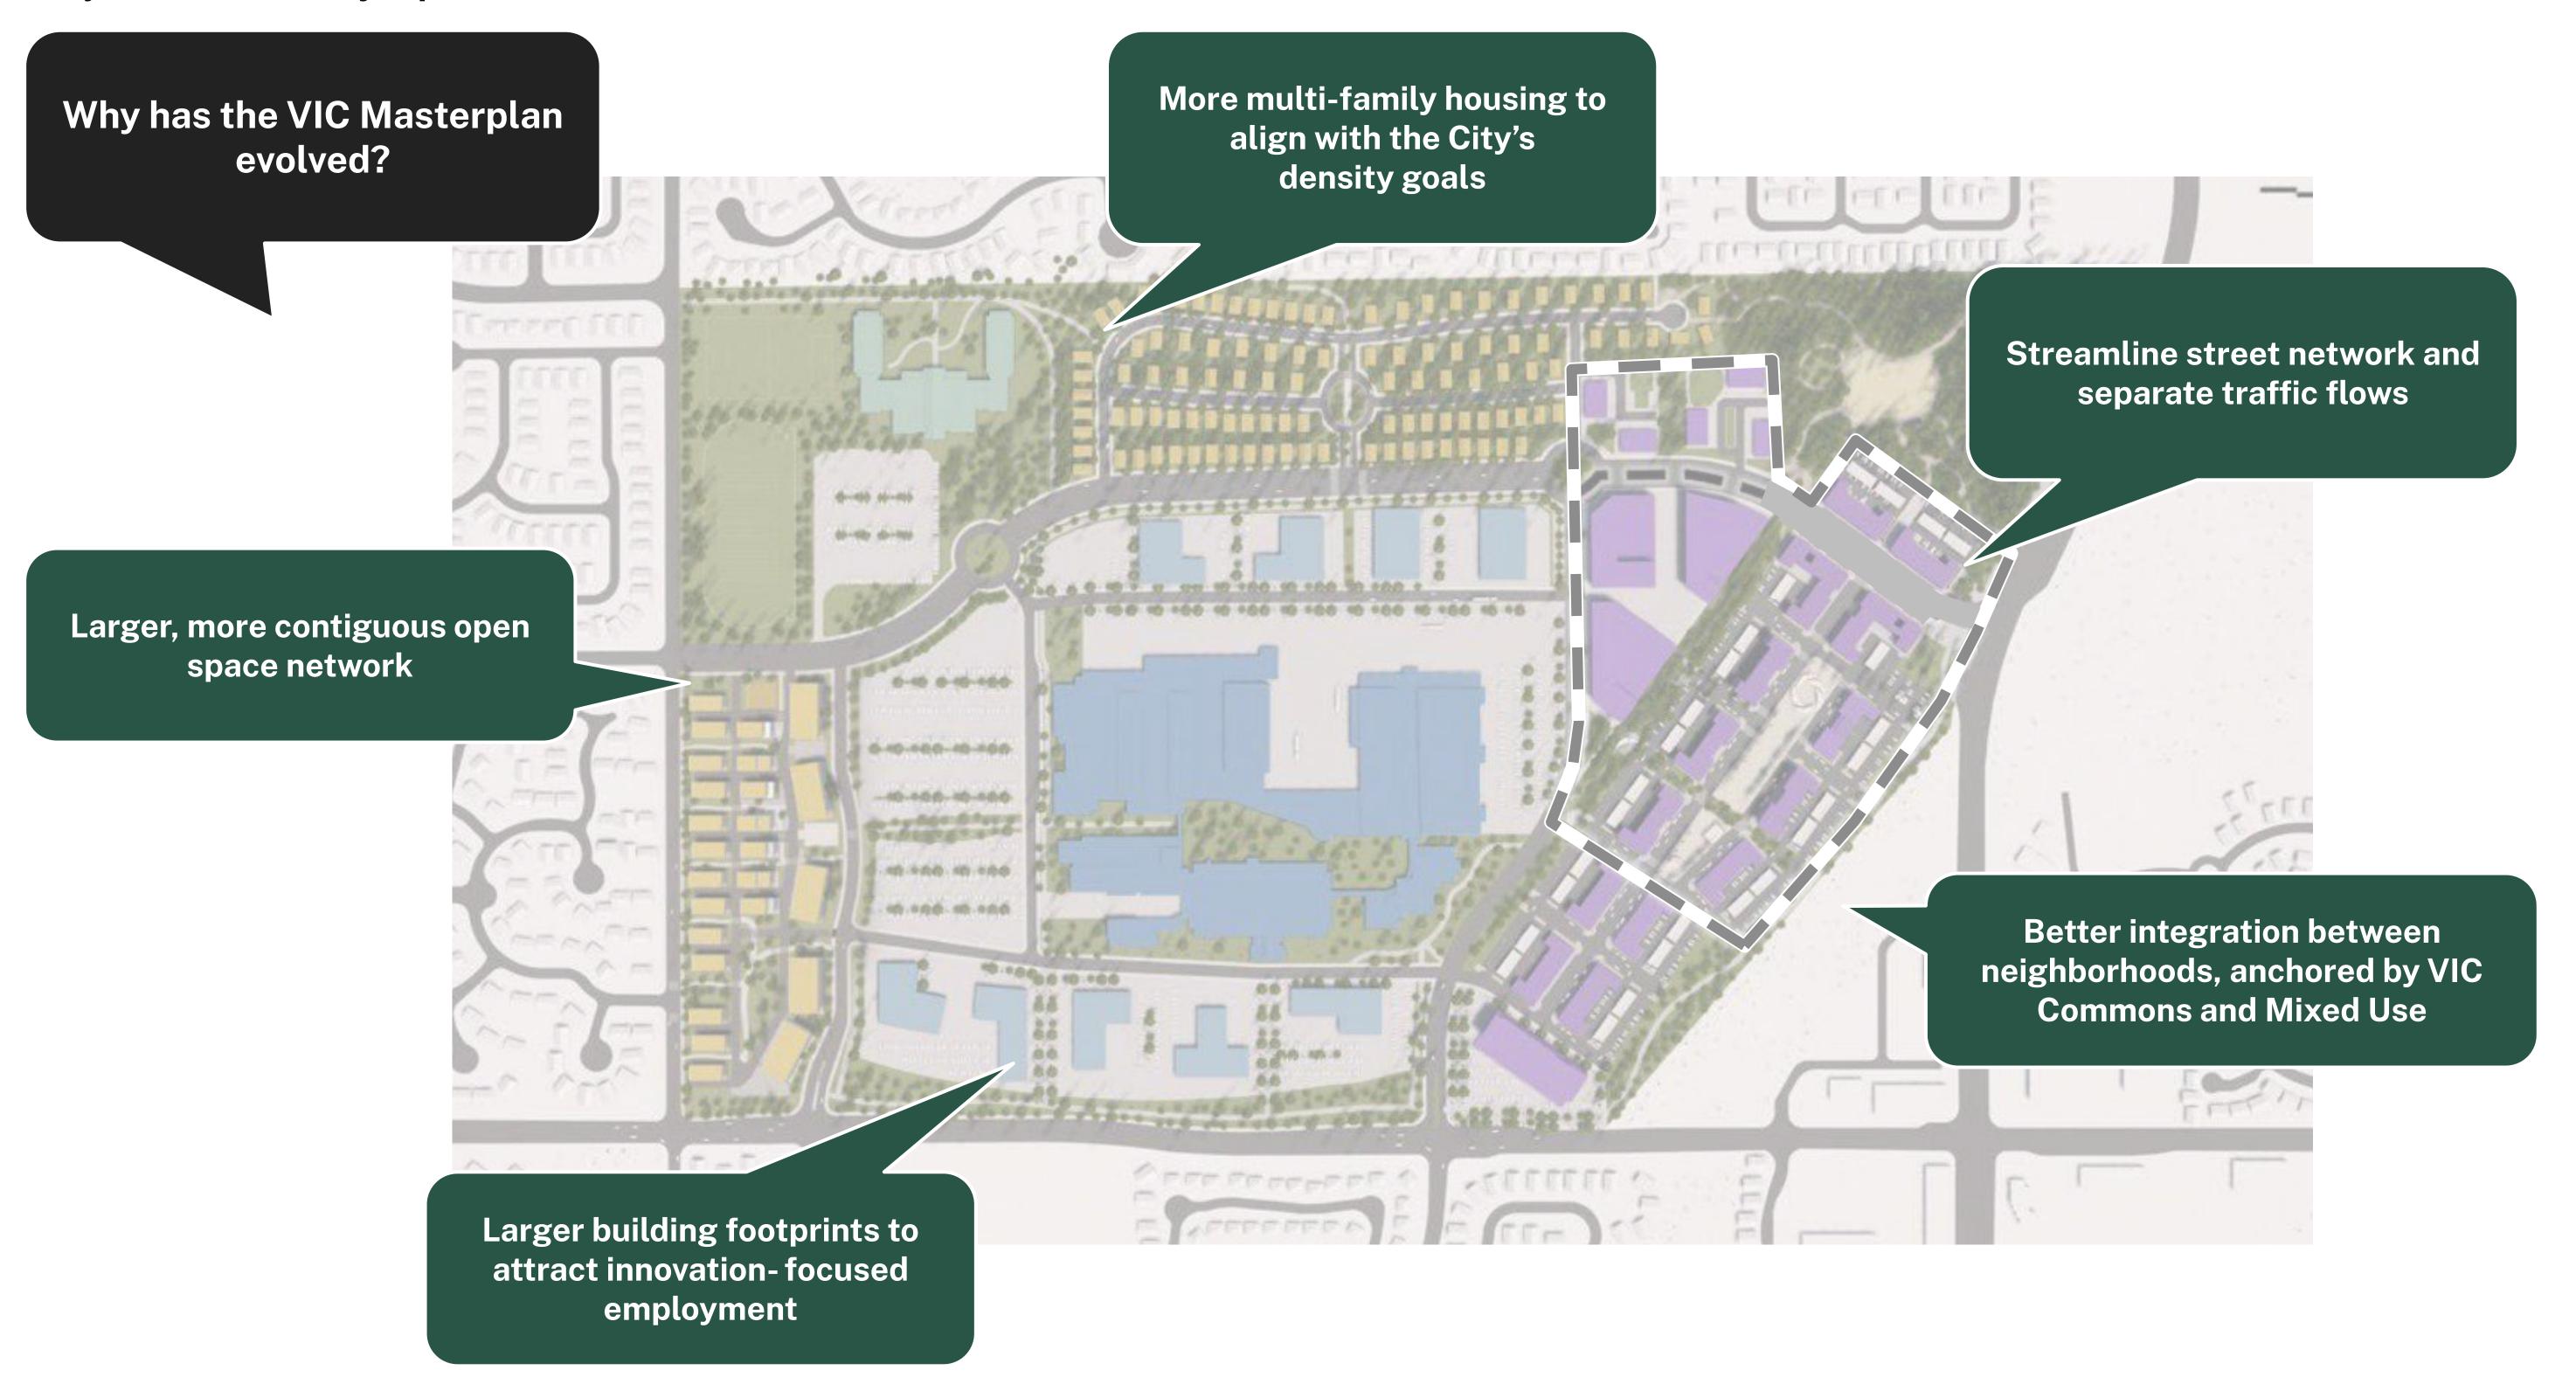

# Why has the Masterplan Evolved?

Why has the VIC Masterplan evolved?

# How has the Masterplan Evolved?

- + Better preservation of Forested Tract edge trees
- + 5 additional acres of public Open Space

- + 2 mile multi-use loop trail
- + Trail Connection between School and Forested Tract
- + Better preservation of Forested Tract edge trees
- + 5 additional acres of public Open Space
- 17% reduction in paved street area
- + 1.3 miles of pedestrian- and bicycle-first laneways

+ 1.3 miles of pedestrian- and bicycle-first laneways

+ Town Plaza for events + programming

Mixed Use + Denser Multifamily focused around Loop

Existing VIC + Light Industrial

Masterplan 1.0

Light Industrial shifted north to consolidate Industrial traffic

Masterplan 2.0

- + 2 mile multi-use loop trail
- + Trail Connection between School and Forested Tract
- + Better preservation of Forested Tract edge trees
- + 5 additional acres of public Open Space
- 17% reduction in paved street area
- + 1.3 miles of pedestrian- and bicycle-first laneways
  Mixed Use + Denser Multifamily focused around Loop
- + Town Plaza for events + programming
- < 5 min walking distance from any home to mixed use

**Industrial Traffic limited to 29th St** 