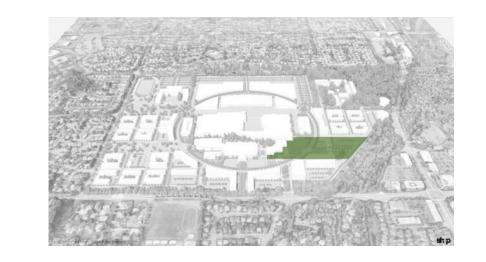

# How has the Masterplan Evolved?

- + Better preservation of Forested Tract edge trees
- + 5 additional acres of public Open Space

- + 2 mile multi-use loop trail
- + Trail Connection between School and Forested Tract
- + Better preservation of Forested Tract edge trees
- + 5 additional acres of public Open Space
- 17% reduction in paved street area
- + 1.3 miles of pedestrian- and bicycle-first laneways

Masterplan 2.0

- + 2 mile multi-use loop trail
- + Trail Connection between School and Forested Tract
- + Better preservation of Forested Tract edge trees
- + 5 additional acres of public Open Space
- 17% reduction in paved street area
- + 1.3 miles of pedestrian- and bicycle-first laneways
  Mixed Use + Denser Multifamily focused around Loop
- + Town Plaza for events + programming
- < 5 min walking distance from any home to mixed use