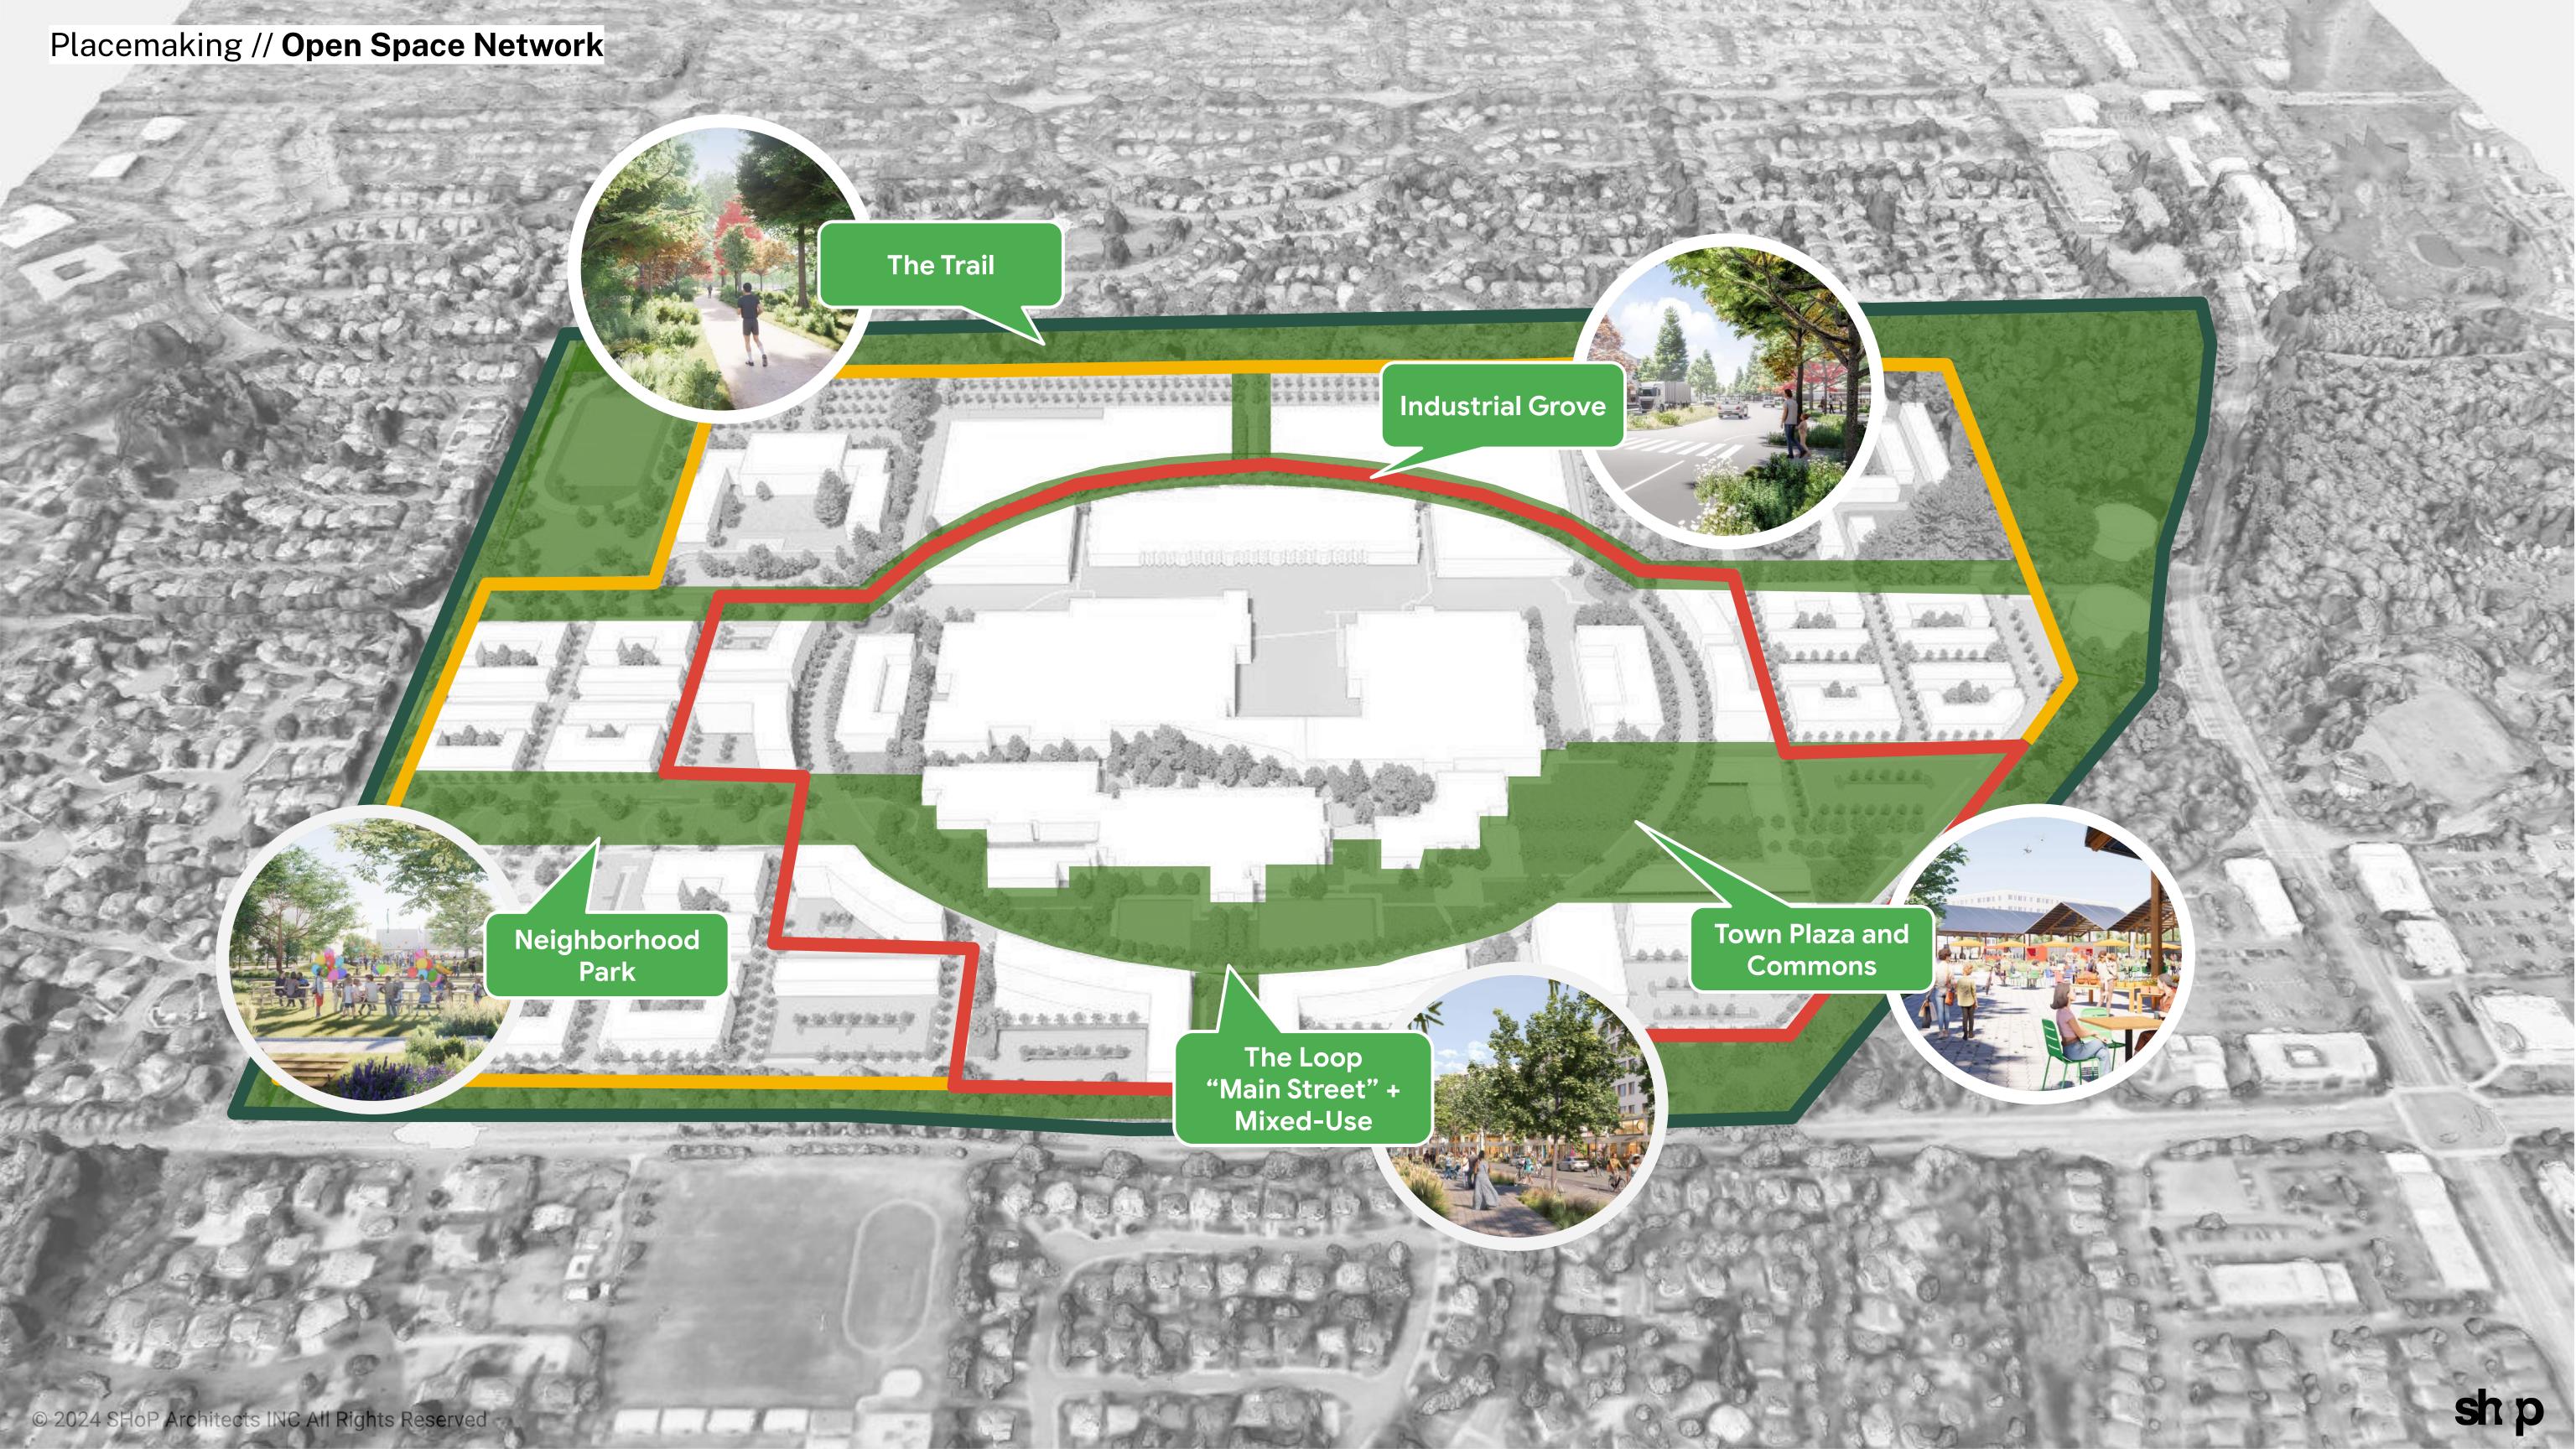

#### Placemaking // Town Plaza and VIC Commons

#### Placemaking // **Neighborhood Park**

#### Placemaking // Industrial Grove

**Connection to Forest Park** 

#### Placemaking // **Summary**