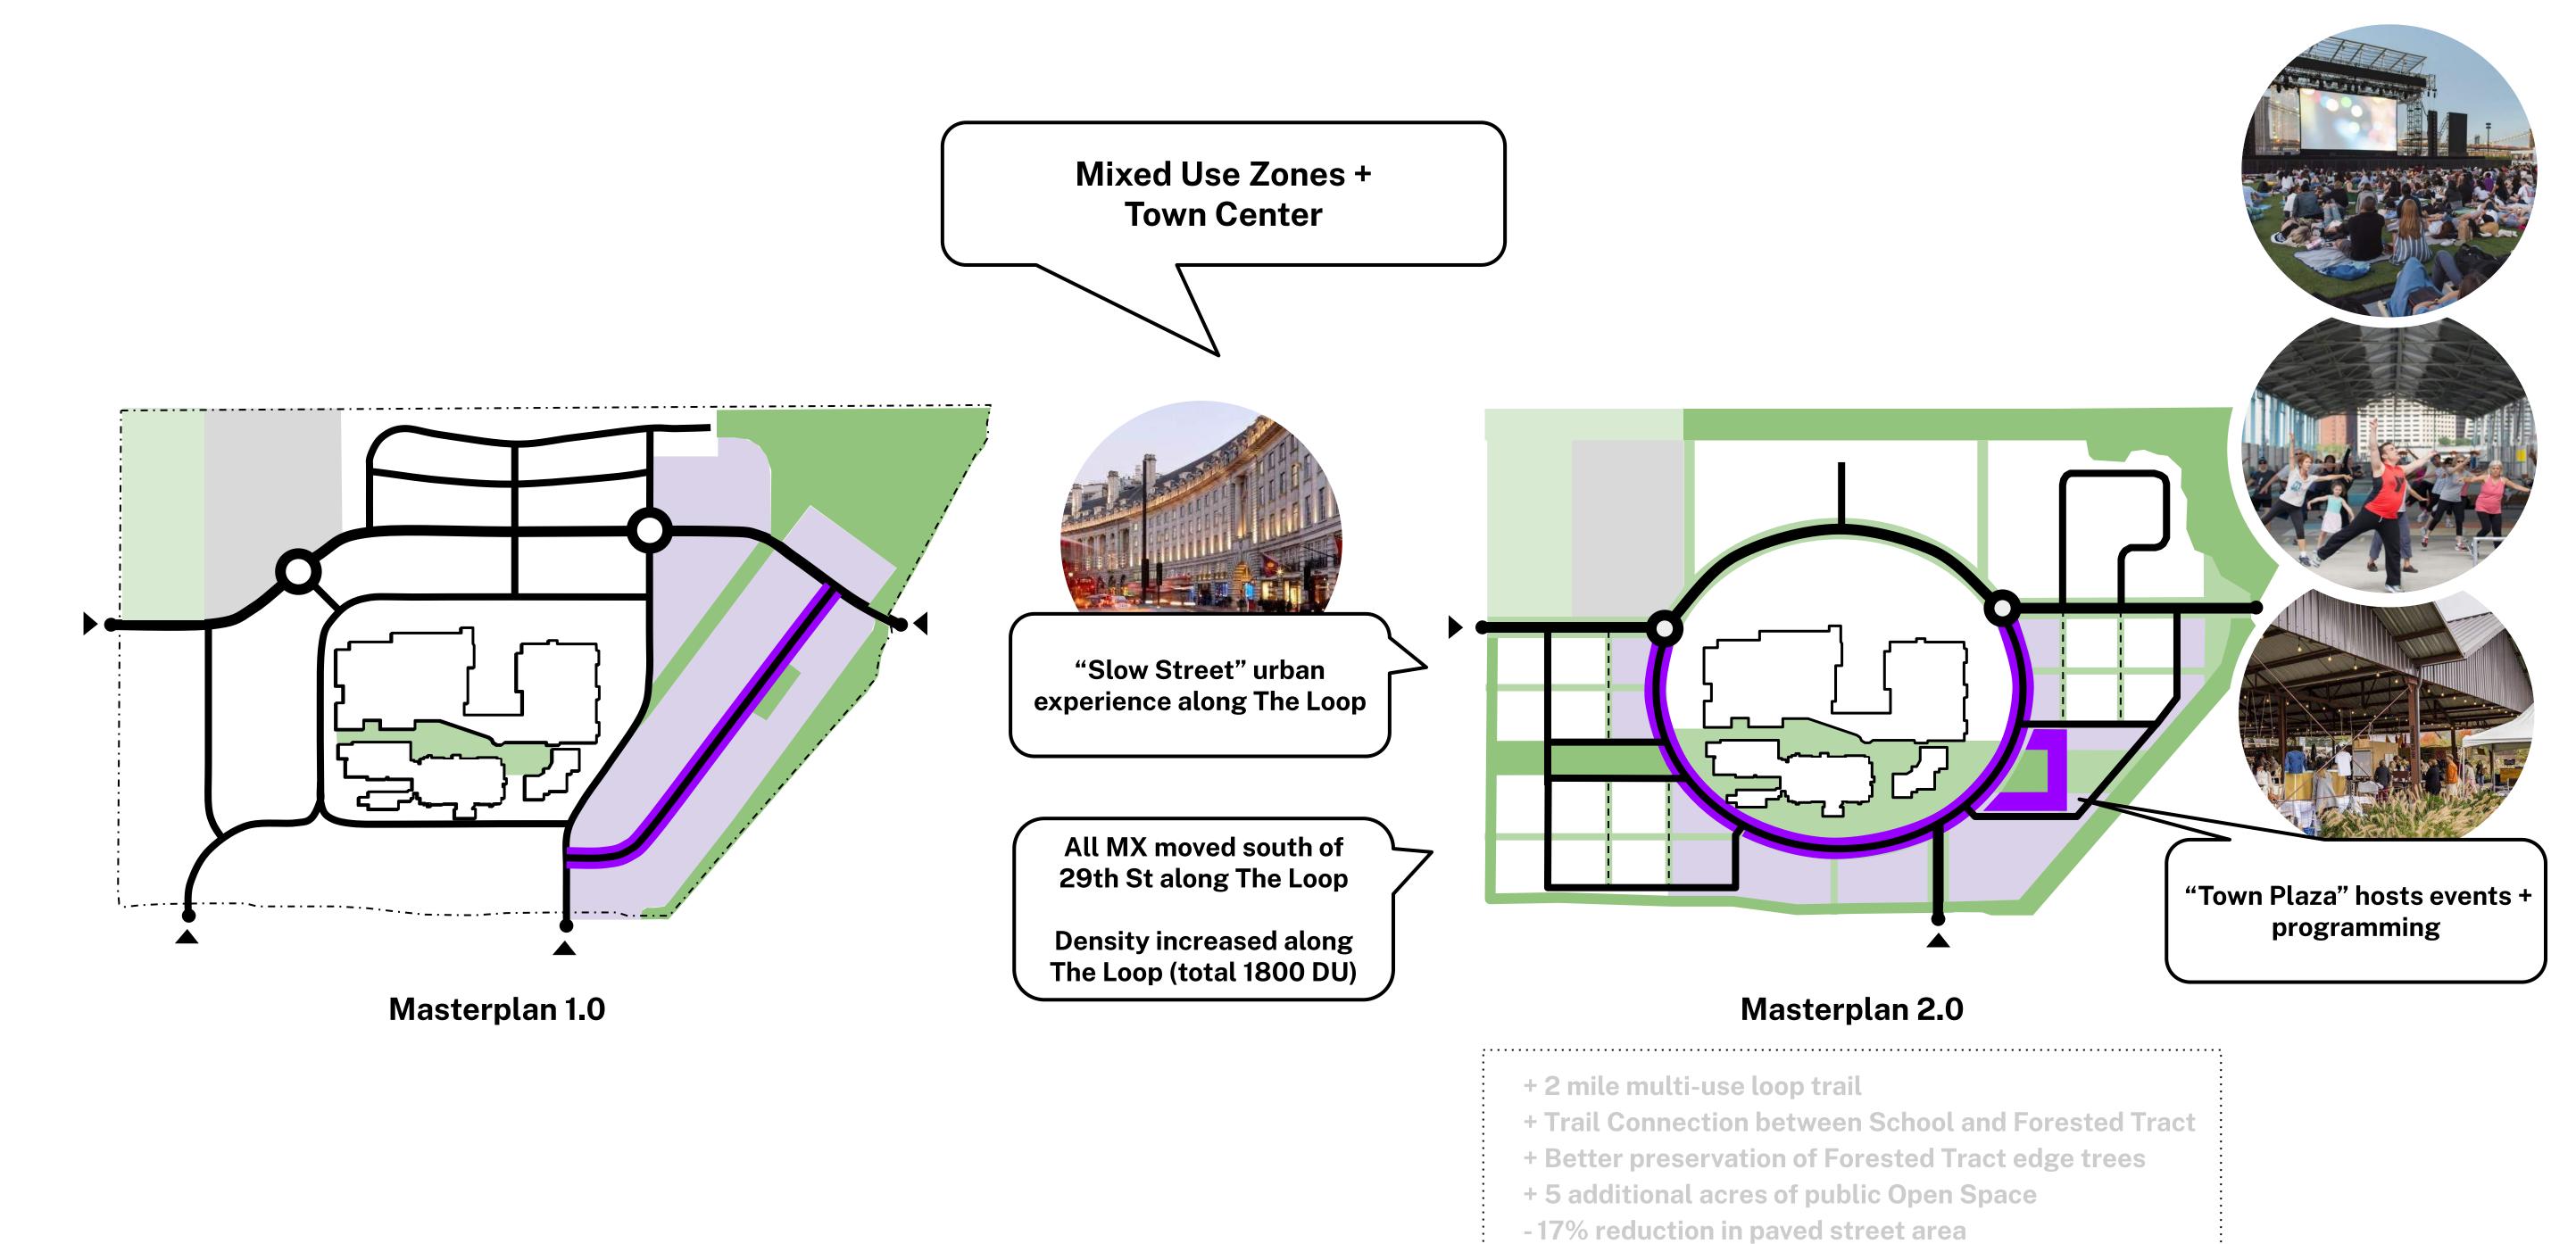

+ 1.3 miles of pedestrian- and bicycle-first laneways

+ Town Plaza for events + programming

Mixed Use + Denser Multifamily focused around Loop

Existing VIC + Light Industrial

Masterplan 1.0

Light Industrial shifted north to consolidate Industrial traffic

Masterplan 2.0

- + 2 mile multi-use loop trail
- + Trail Connection between School and Forested Tract
- + Better preservation of Forested Tract edge trees
- + 5 additional acres of public Open Space
- 17% reduction in paved street area
- + 1.3 miles of pedestrian- and bicycle-first laneways
  Mixed Use + Denser Multifamily focused around Loop
- + Town Plaza for events + programming
- < 5 min walking distance from any home to mixed use