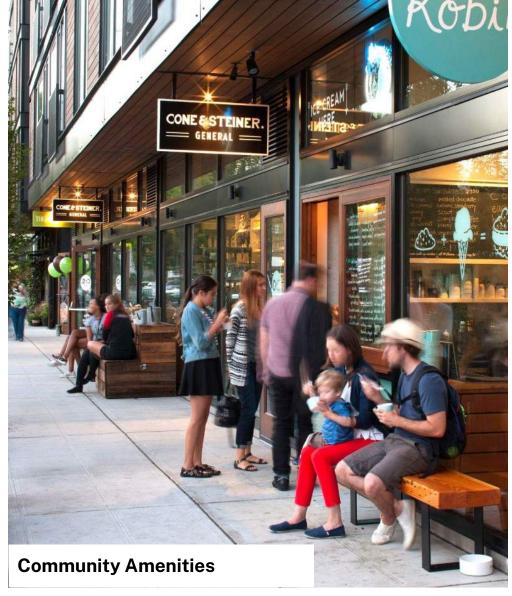

an- and bicycle-first laneways



+ 1.3 miles of pedestrian- and bicycle-first laneways

+ Town Plaza for events + programming

Mixed Use + Denser Multifamily focused around Loop



Existing VIC + Light Industrial

Masterplan 1.0

Light Industrial shifted north to consolidate Industrial traffic



Masterplan 2.0

- + 2 mile multi-use loop trail
- + Trail Connection between School and Forested Tract
- + Better preservation of Forested Tract edge trees
- + 5 additional acres of public Open Space
- 17% reduction in paved street area
- + 1.3 miles of pedestrian- and bicycle-first laneways
  Mixed Use + Denser Multifamily focused around Loop
- + Town Plaza for events + programming
- < 5 min walking distance from any home to mixed use

**Industrial Traffic limited to 29th St** 





















#### Placemaking // Town Plaza and VIC Commons















#### Placemaking // **Neighborhood Park**



























#### Placemaking // Industrial Grove



















**Connection to Forest Park** 

#### Placemaking // **Summary**



### Thank You