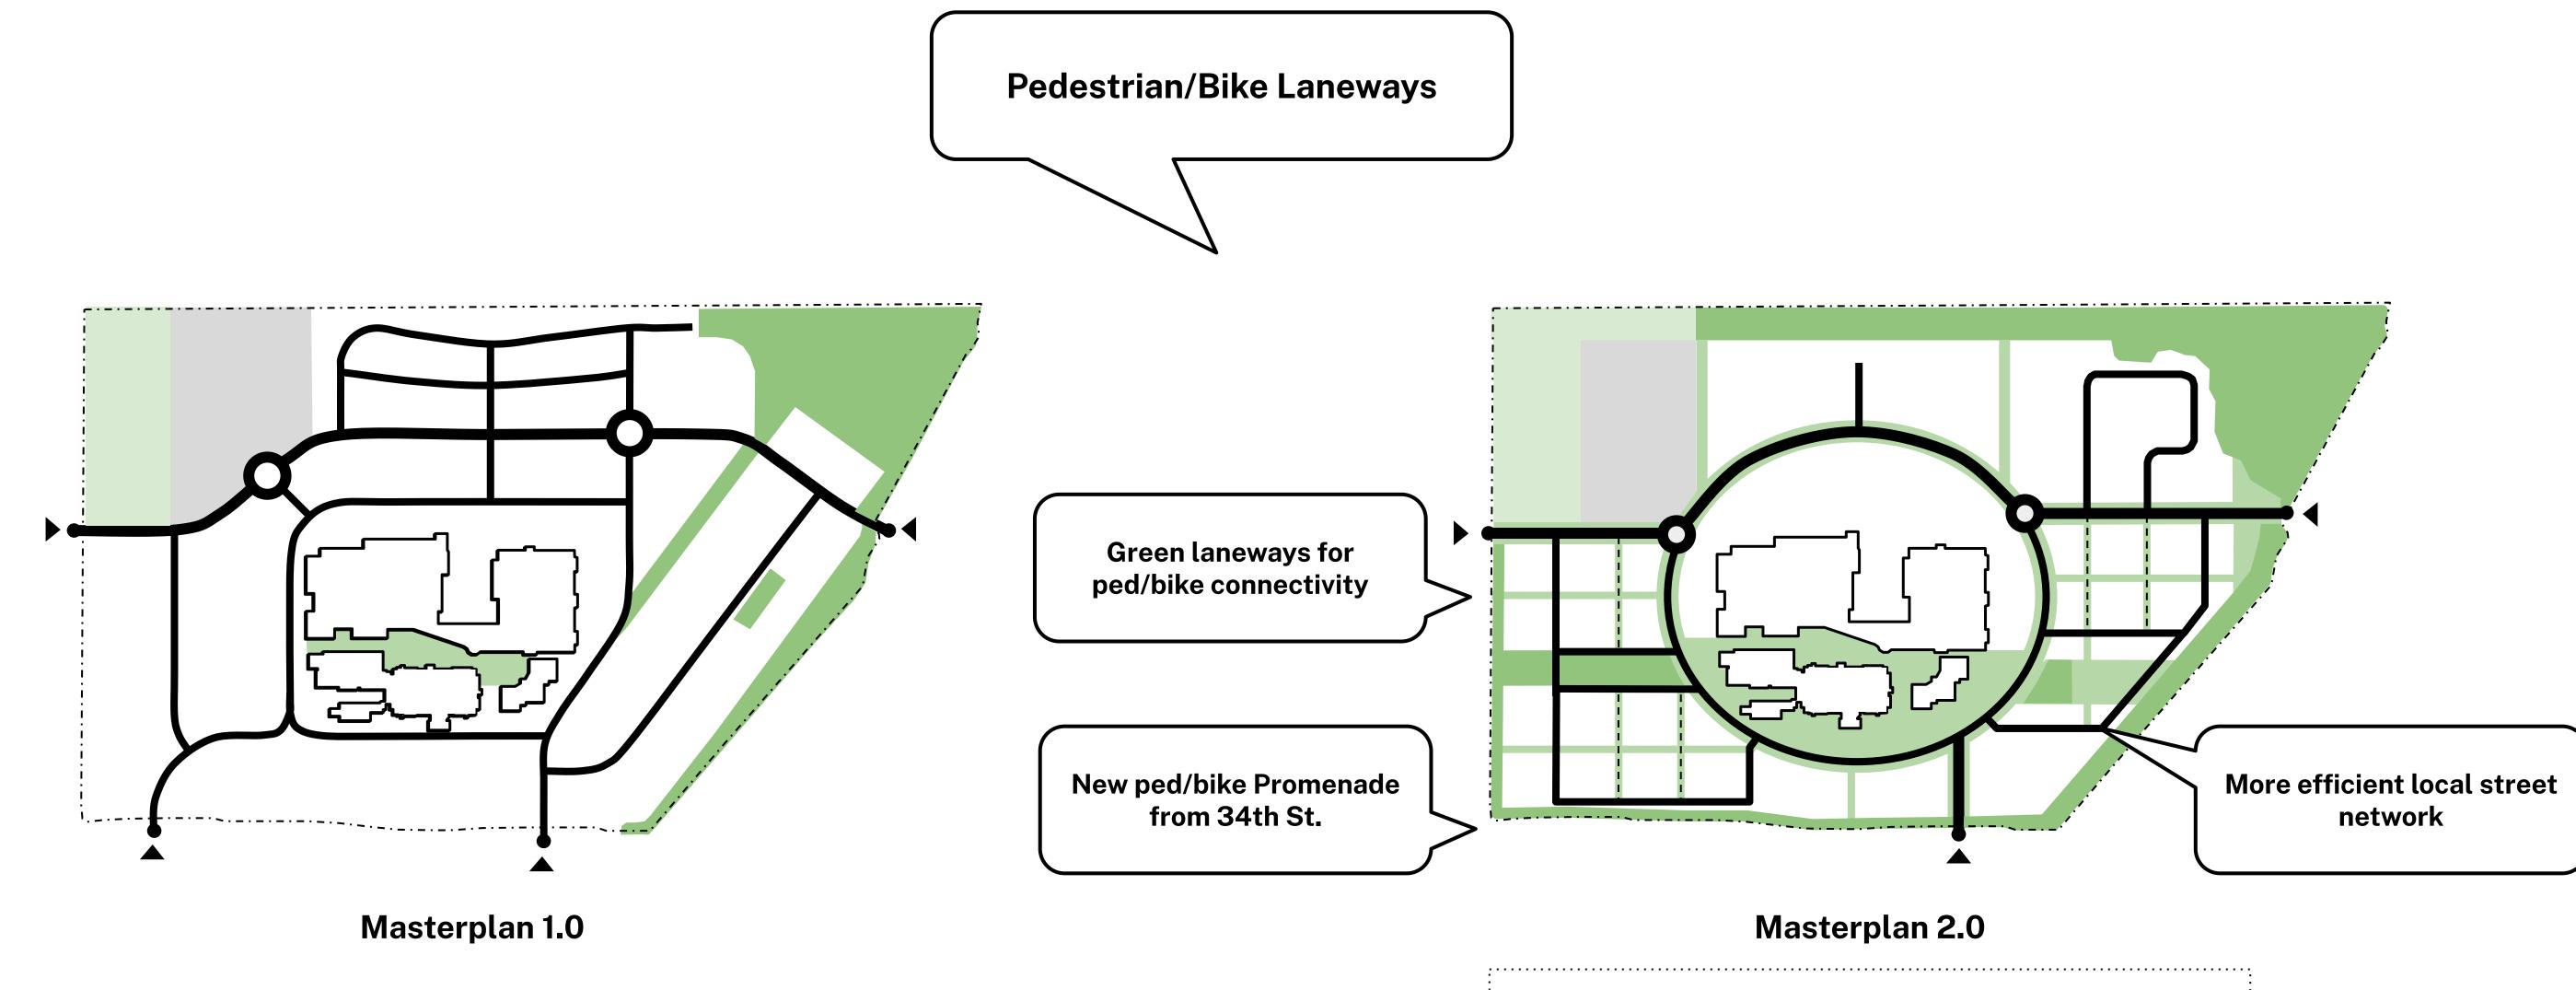

# How has the Masterplan Evolved?

- + Better preservation of Forested Tract edge trees
- + 5 additional acres of public Open Space

- + 2 mile multi-use loop trail
- + Trail Connection between School and Forested Tract
- + Better preservation of Forested Tract edge trees
- + 5 additional acres of public Open Space
- 17% reduction in paved street area
- + 1.3 miles of pedestrian- and bicycle-first laneways

+ 1.3 miles of pedestrian- and bicycle-first laneways

+ Town Plaza for events + programming

Mixed Use + Denser Multifamily focused around Loop

Existing VIC + Light Industrial

Masterplan 1.0

Light Industrial shifted north to consolidate Industrial traffic

Masterplan 2.0

- + 2 mile multi-use loop trail
- + Trail Connection between School and Forested Tract
- + Better preservation of Forested Tract edge trees
- + 5 additional acres of public Open Space
- 17% reduction in paved street area
- + 1.3 miles of pedestrian- and bicycle-first laneways
  Mixed Use + Denser Multifamily focused around Loop
- + Town Plaza for events + programming
- < 5 min walking distance from any home to mixed use