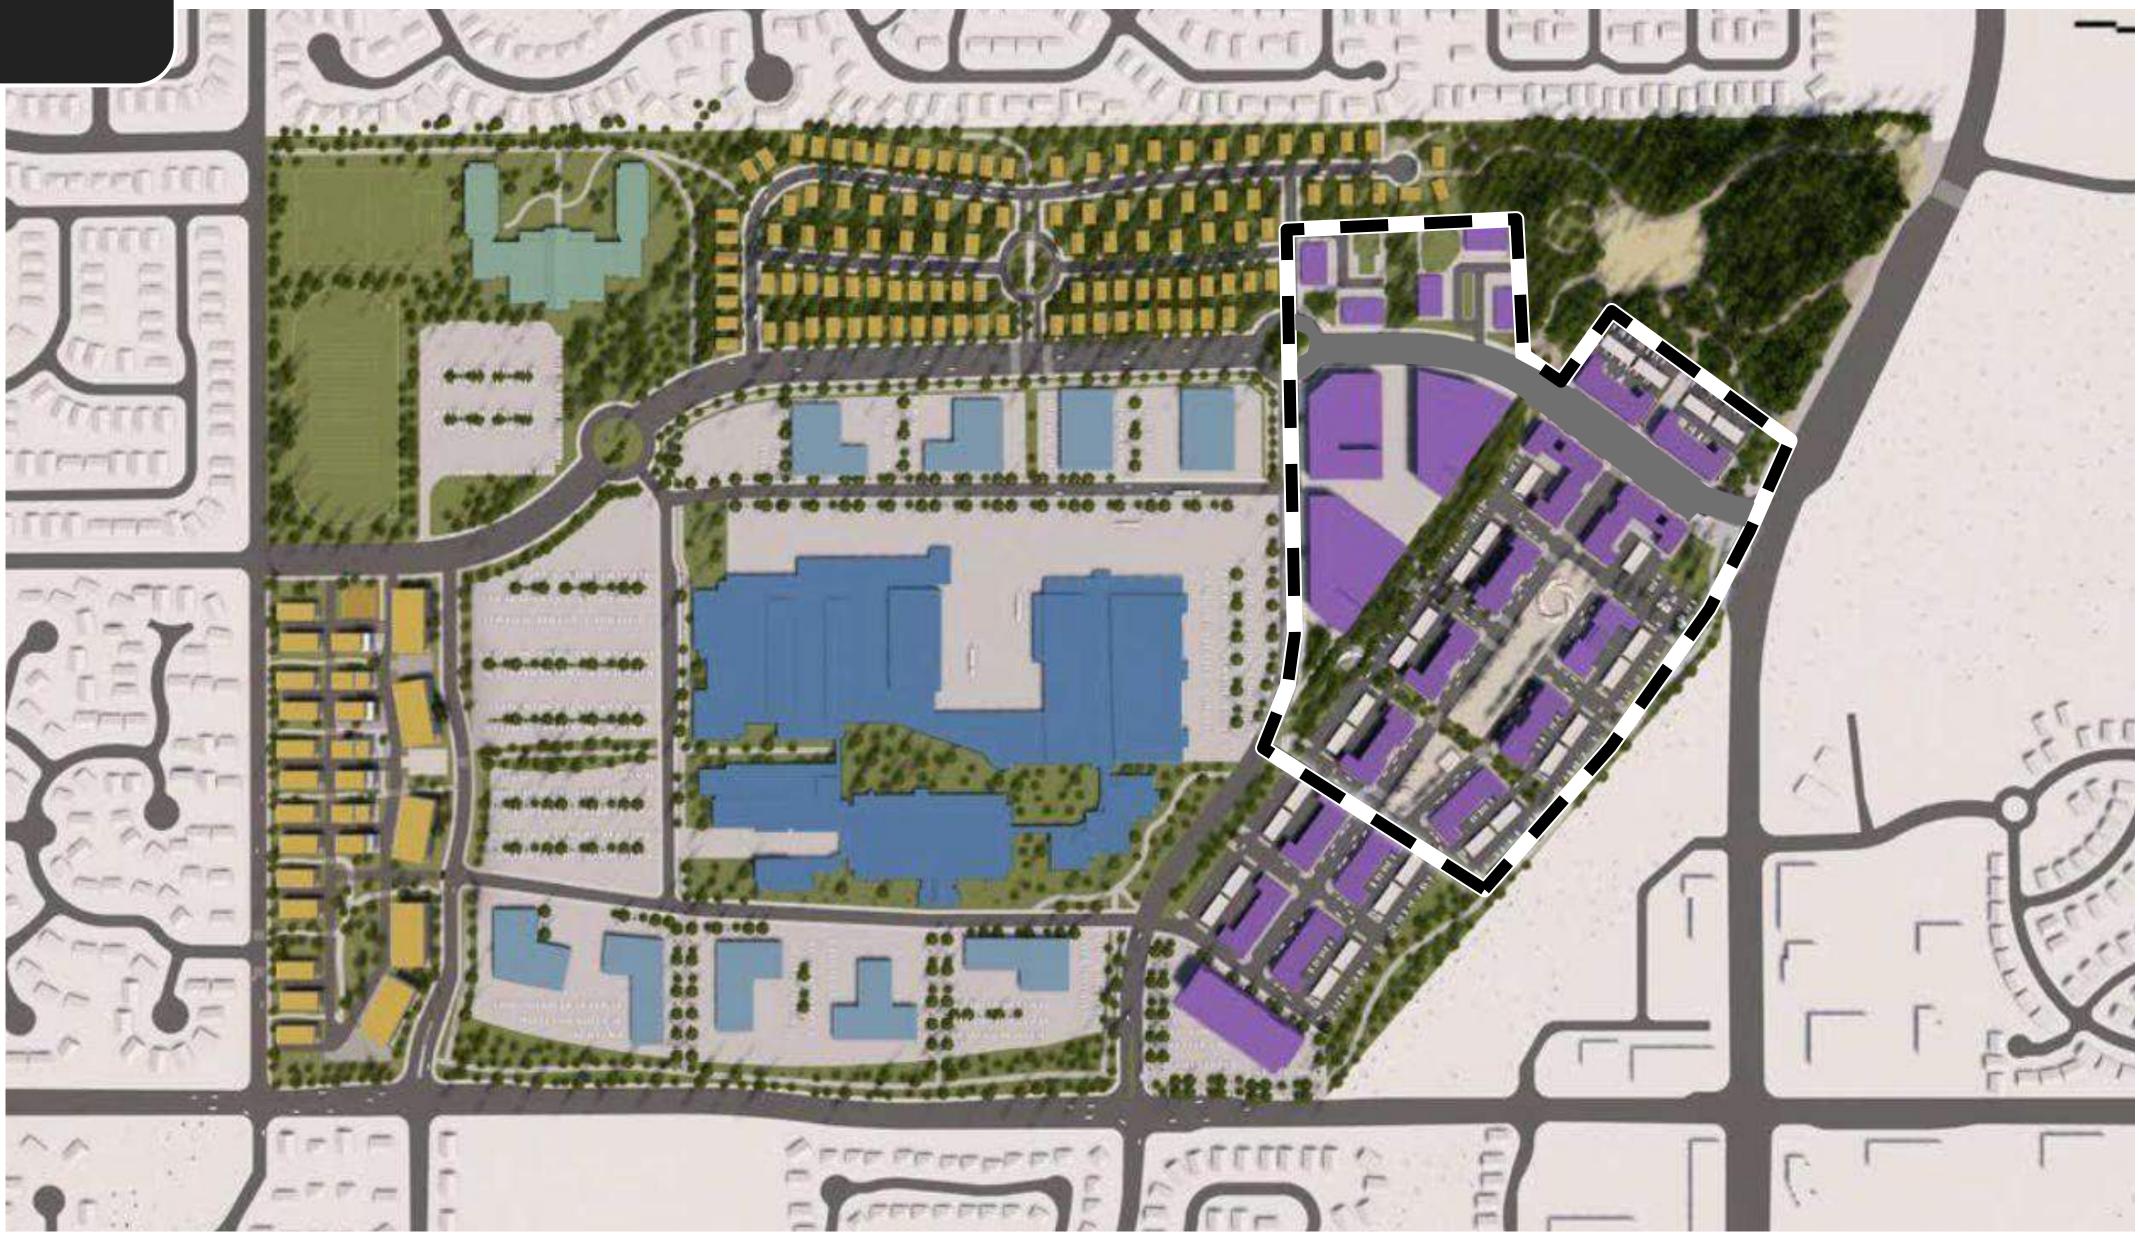

# Why has the Masterplan Evolved?

Why has the VIC Masterplan evolved?

# How has the Masterplan Evolved?

- + Better preservation of Forested Tract edge trees
- + 5 additional acres of public Open Space

- + 2 mile multi-use loop trail
- + Trail Connection between School and Forested Tract
- + Better preservation of Forested Tract edge trees
- + 5 additional acres of public Open Space
- 17% reduction in paved street area
- + 1.3 miles of pedestrian- and bicycle-first laneways

+ 1.3 miles of pedestrian- and bicycle-first laneways

+ Town Plaza for events + programming

Mixed Use + Denser Multifamily focused around Loop

Existing VIC + Light Industrial

Masterplan 1.0

Light Industrial shifted north to consolidate Industrial traffic

Masterplan 2.0

- + 2 mile multi-use loop trail
- + Trail Connection between School and Forested Tract
- + Better preservation of Forested Tract edge trees
- + 5 additional acres of public Open Space
- 17% reduction in paved street area
- + 1.3 miles of pedestrian- and bicycle-first laneways
  Mixed Use + Denser Multifamily focused around Loop
- + Town Plaza for events + programming
- < 5 min walking distance from any home to mixed use

**Industrial Traffic limited to 29th St** 