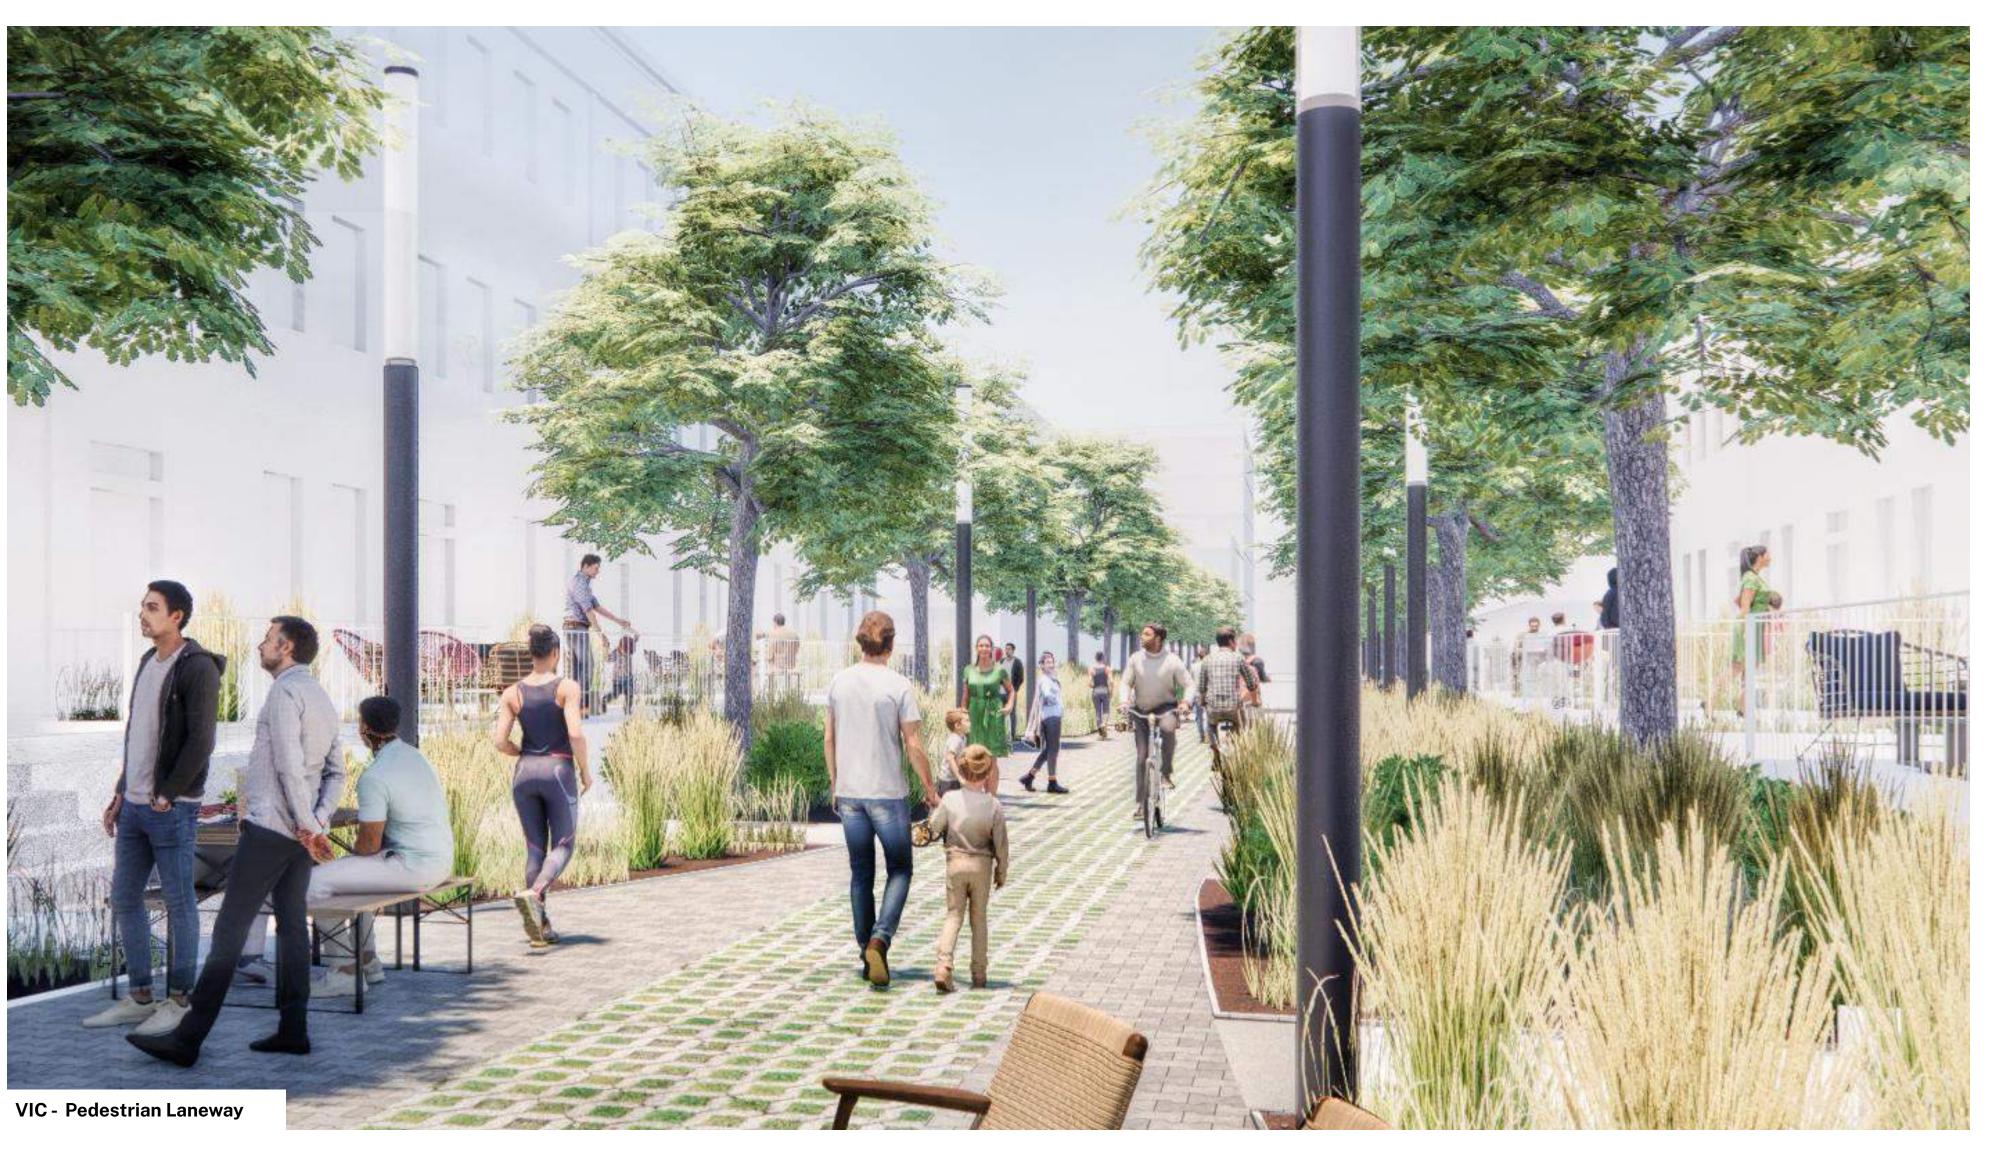

+ 1.3 miles of pedestrian- and bicycle-first laneways

+ Town Plaza for events + programming

Mixed Use + Denser Multifamily focused around Loop

Existing VIC + Light Industrial

Masterplan 1.0

Light Industrial shifted north to consolidate Industrial traffic

Masterplan 2.0

- + 2 mile multi-use loop trail
- + Trail Connection between School and Forested Tract
- + Better preservation of Forested Tract edge trees
- + 5 additional acres of public Open Space
- 17% reduction in paved street area
- + 1.3 miles of pedestrian- and bicycle-first laneways
  Mixed Use + Denser Multifamily focused around Loop
- + Town Plaza for events + programming
- < 5 min walking distance from any home to mixed use