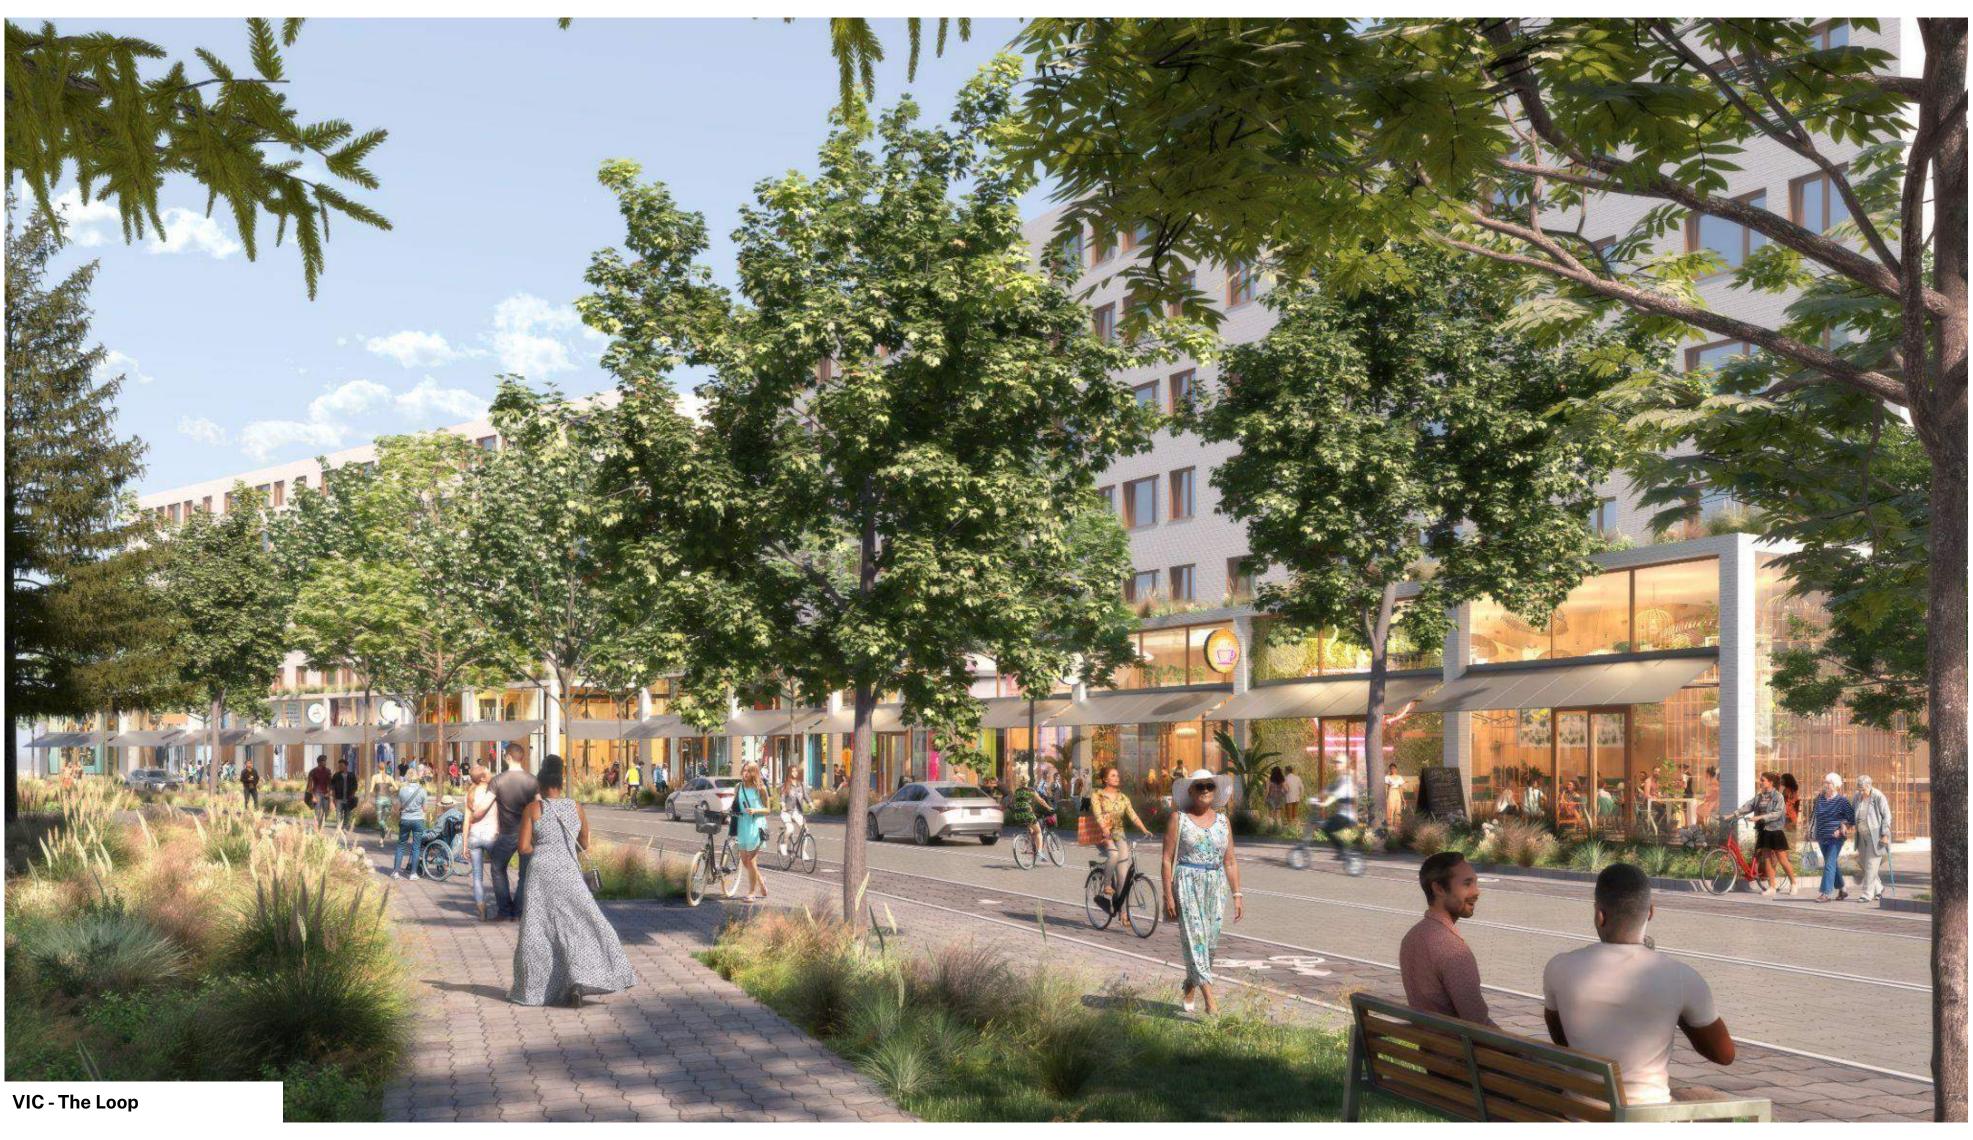

- and bicycle-first laneways



+ 1.3 miles of pedestrian- and bicycle-first laneways

+ Town Plaza for events + programming

Mixed Use + Denser Multifamily focused around Loop



Existing VIC + Light Industrial

Masterplan 1.0

Light Industrial shifted north to consolidate Industrial traffic



Masterplan 2.0

- + 2 mile multi-use loop trail
- + Trail Connection between School and Forested Tract
- + Better preservation of Forested Tract edge trees
- + 5 additional acres of public Open Space
- 17% reduction in paved street area
- + 1.3 miles of pedestrian- and bicycle-first laneways
  Mixed Use + Denser Multifamily focused around Loop
- + Town Plaza for events + programming
- < 5 min walking distance from any home to mixed use

**Industrial Traffic limited to 29th St** 





















#### Placemaking // Town Plaza and VIC Commons















#### Placemaking // **Neighborhood Park**



























#### Placemaking // Industrial Grove



















**Connection to Forest Park** 

#### Placemaking // **Summary**



### Thank You