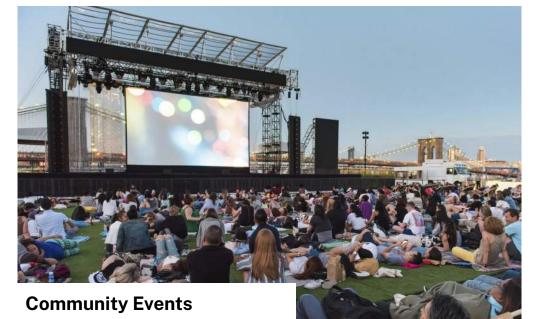

trian- and bicycle-first laneways

+ Town Plaza for events + programming

Mixed Use + Denser Multifamily focused around Loop



Existing VIC + Light Industrial

Masterplan 1.0

Light Industrial shifted north to consolidate Industrial traffic



Masterplan 2.0

- + 2 mile multi-use loop trail
- + Trail Connection between School and Forested Tract
- + Better preservation of Forested Tract edge trees
- + 5 additional acres of public Open Space
- 17% reduction in paved street area
- + 1.3 miles of pedestrian- and bicycle-first laneways
  Mixed Use + Denser Multifamily focused around Loop
- + Town Plaza for events + programming
- < 5 min walking distance from any home to mixed use

**Industrial Traffic limited to 29th St** 





















#### Placemaking // Town Plaza and VIC Commons















#### Placemaking // **Neighborhood Park**



























#### Placemaking // Industrial Grove



















**Connection to Forest Park** 

#### Placemaking // **Summary**



### Thank You