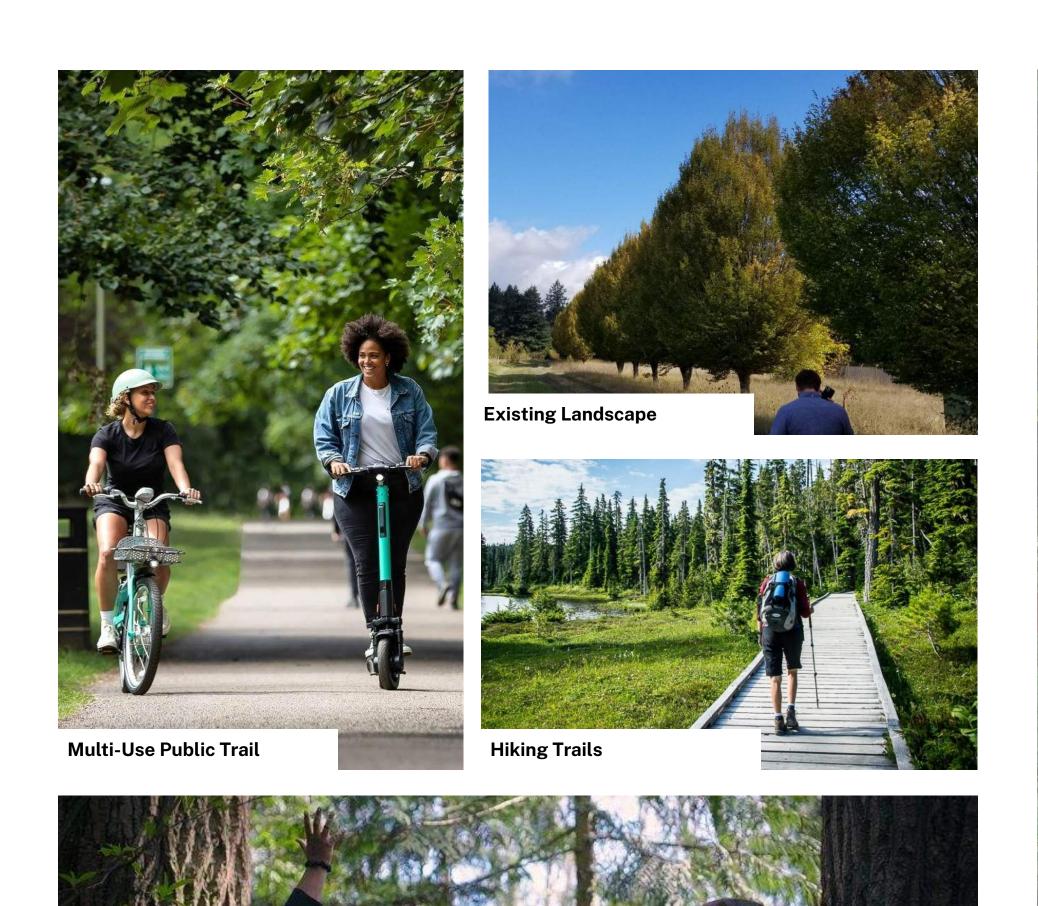

# How has the Masterplan Evolved?

- + Better preservation of Forested Tract edge trees
- + 5 additional acres of public Open Space

- + 2 mile multi-use loop trail
- + Trail Connection between School and Forested Tract
- + Better preservation of Forested Tract edge trees
- + 5 additional acres of public Open Space
- 17% reduction in paved street area
- + 1.3 miles of pedestrian- and bicycle-first laneways

Masterplan 2.0

- + 2 mile multi-use loop trail
- + Trail Connection between School and Forested Tract
- + Better preservation of Forested Tract edge trees
- + 5 additional acres of public Open Space
- 17% reduction in paved street area
- + 1.3 miles of pedestrian- and bicycle-first laneways
  Mixed Use + Denser Multifamily focused around Loop
- + Town Plaza for events + programming
- < 5 min walking distance from any home to mixed use