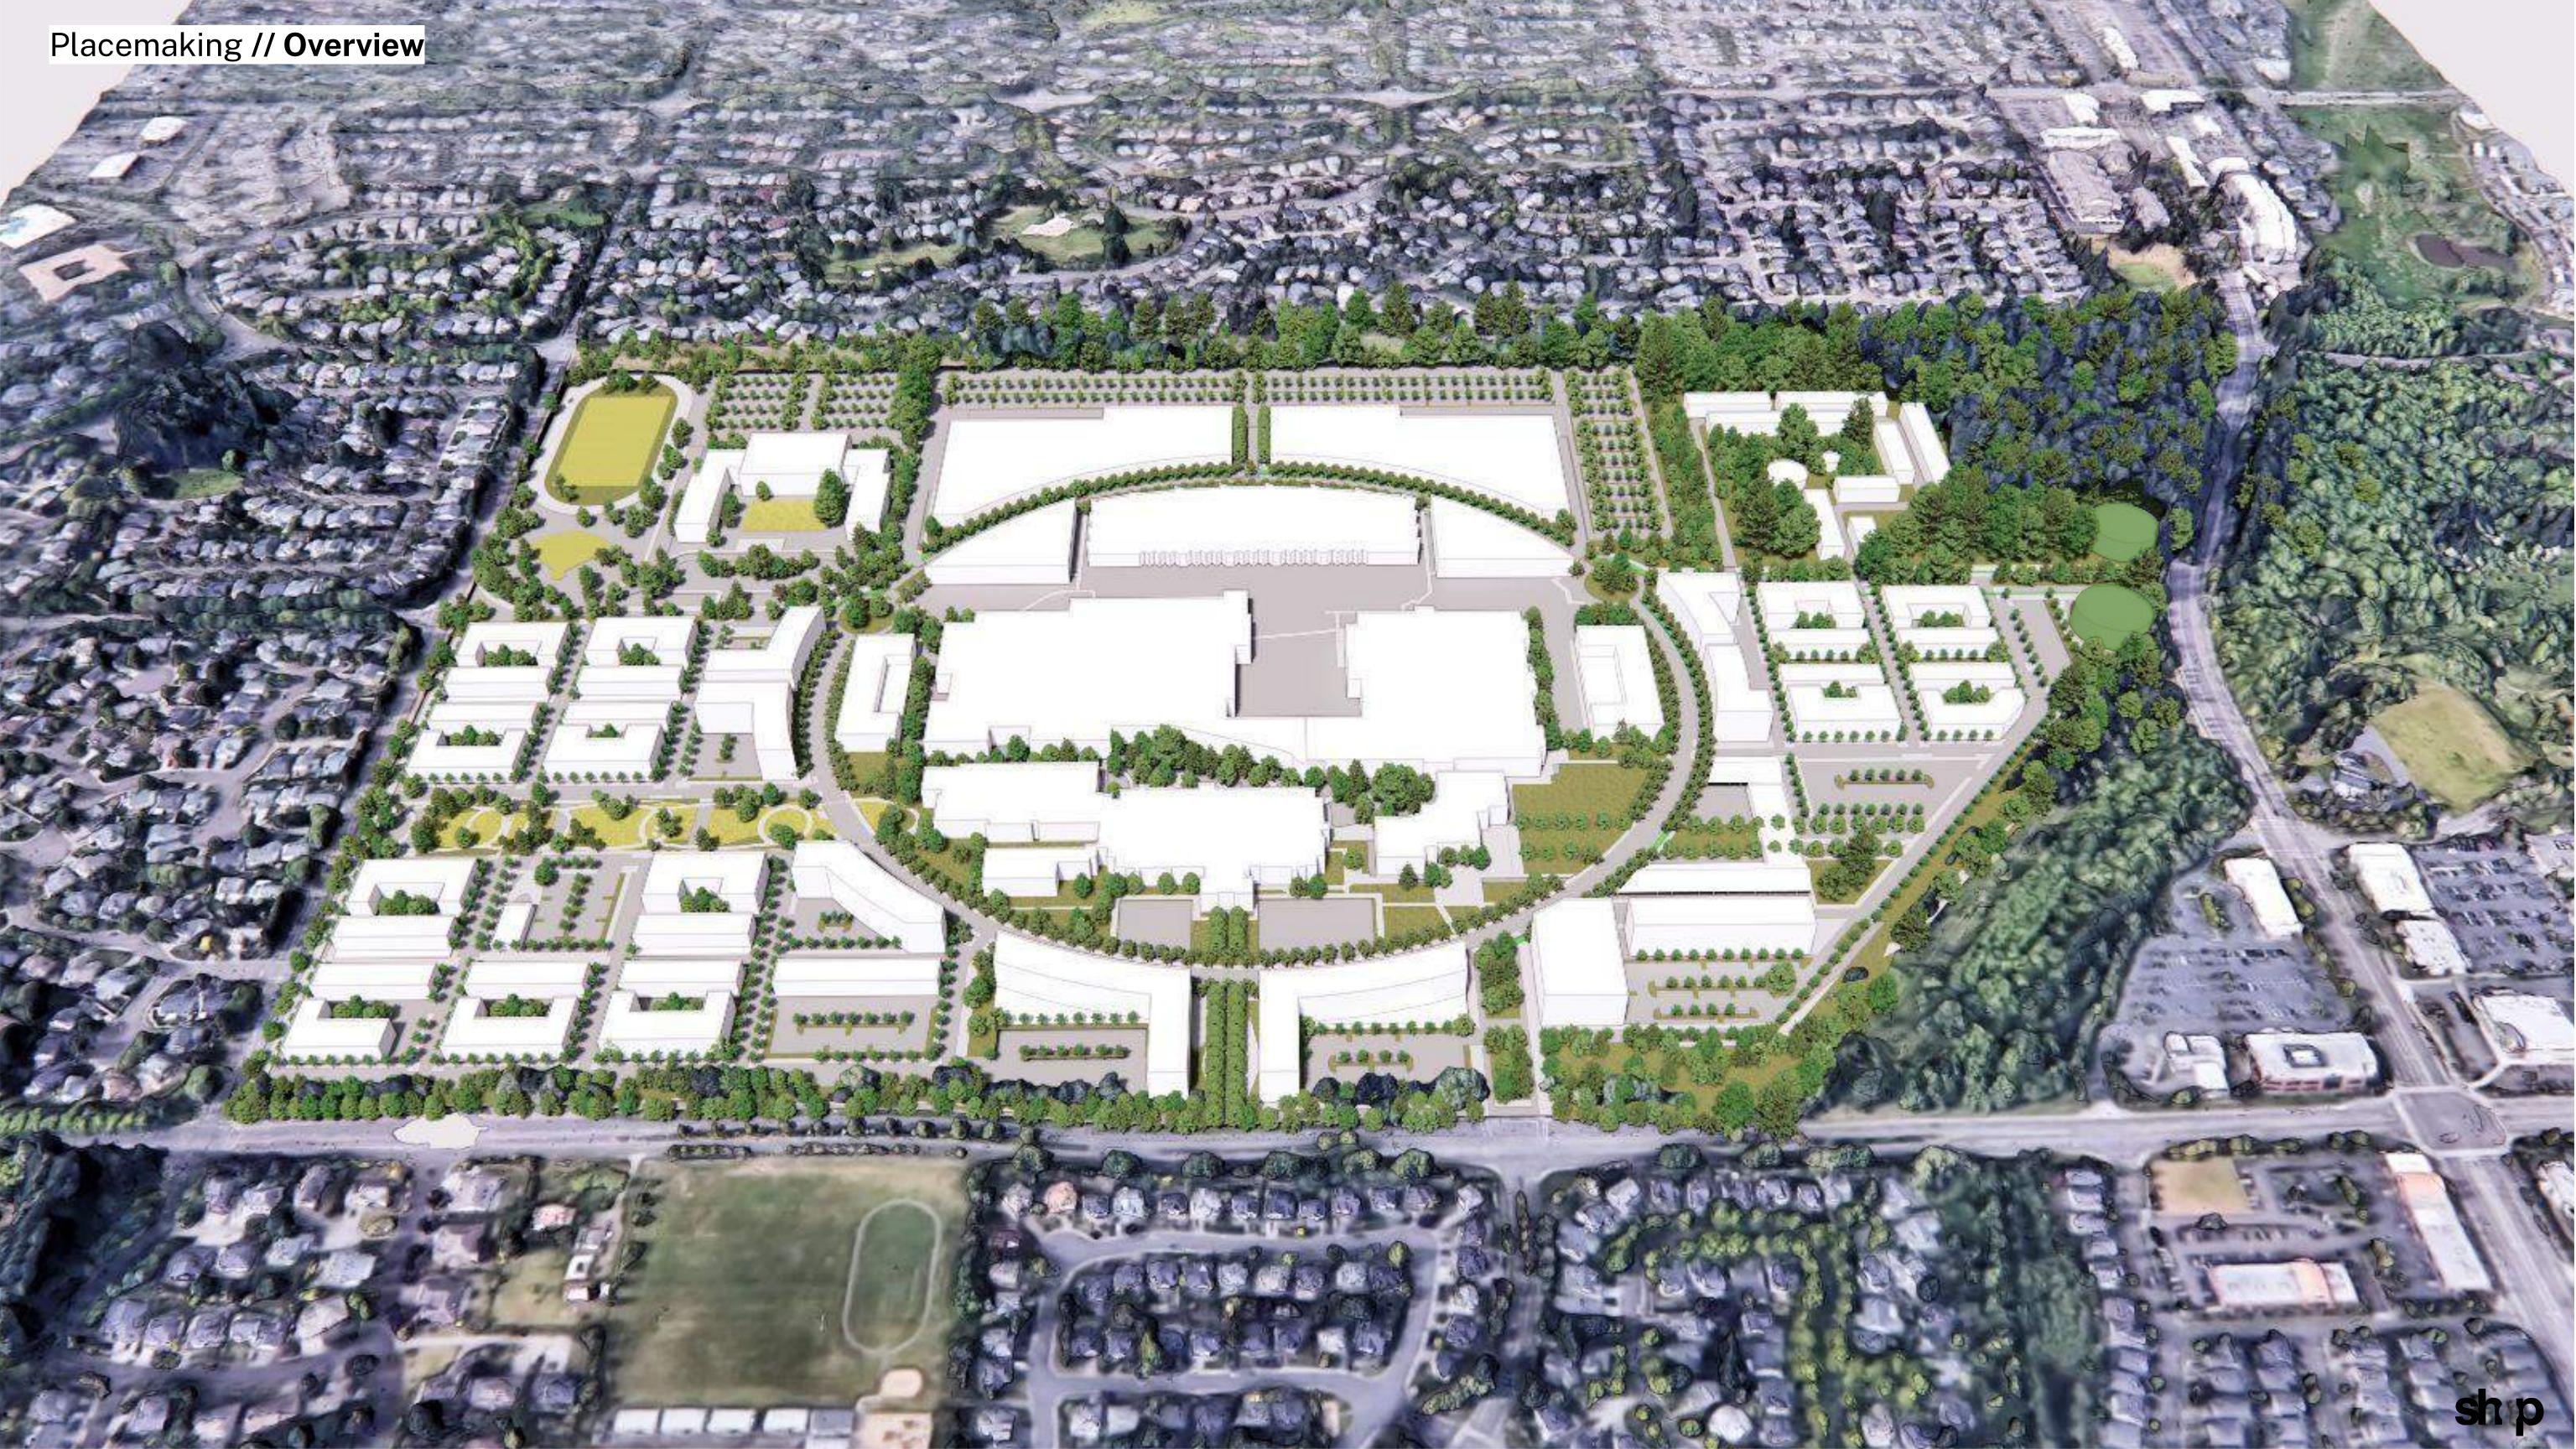

iles of pedestrian- and bicycle-first laneways



+ 1.3 miles of pedestrian- and bicycle-first laneways

+ Town Plaza for events + programming

Mixed Use + Denser Multifamily focused around Loop



Existing VIC + Light Industrial

Masterplan 1.0

Light Industrial shifted north to consolidate Industrial traffic



Masterplan 2.0

- + 2 mile multi-use loop trail
- + Trail Connection between School and Forested Tract
- + Better preservation of Forested Tract edge trees
- + 5 additional acres of public Open Space
- 17% reduction in paved street area
- + 1.3 miles of pedestrian- and bicycle-first laneways
  Mixed Use + Denser Multifamily focused around Loop
- + Town Plaza for events + programming
- < 5 min walking distance from any home to mixed use

**Industrial Traffic limited to 29th St** 





















#### Placemaking // Town Plaza and VIC Commons















#### Placemaking // **Neighborhood Park**



























#### Placemaking // Industrial Grove



















**Connection to Forest Park** 

#### Placemaking // **Summary**



### Thank You