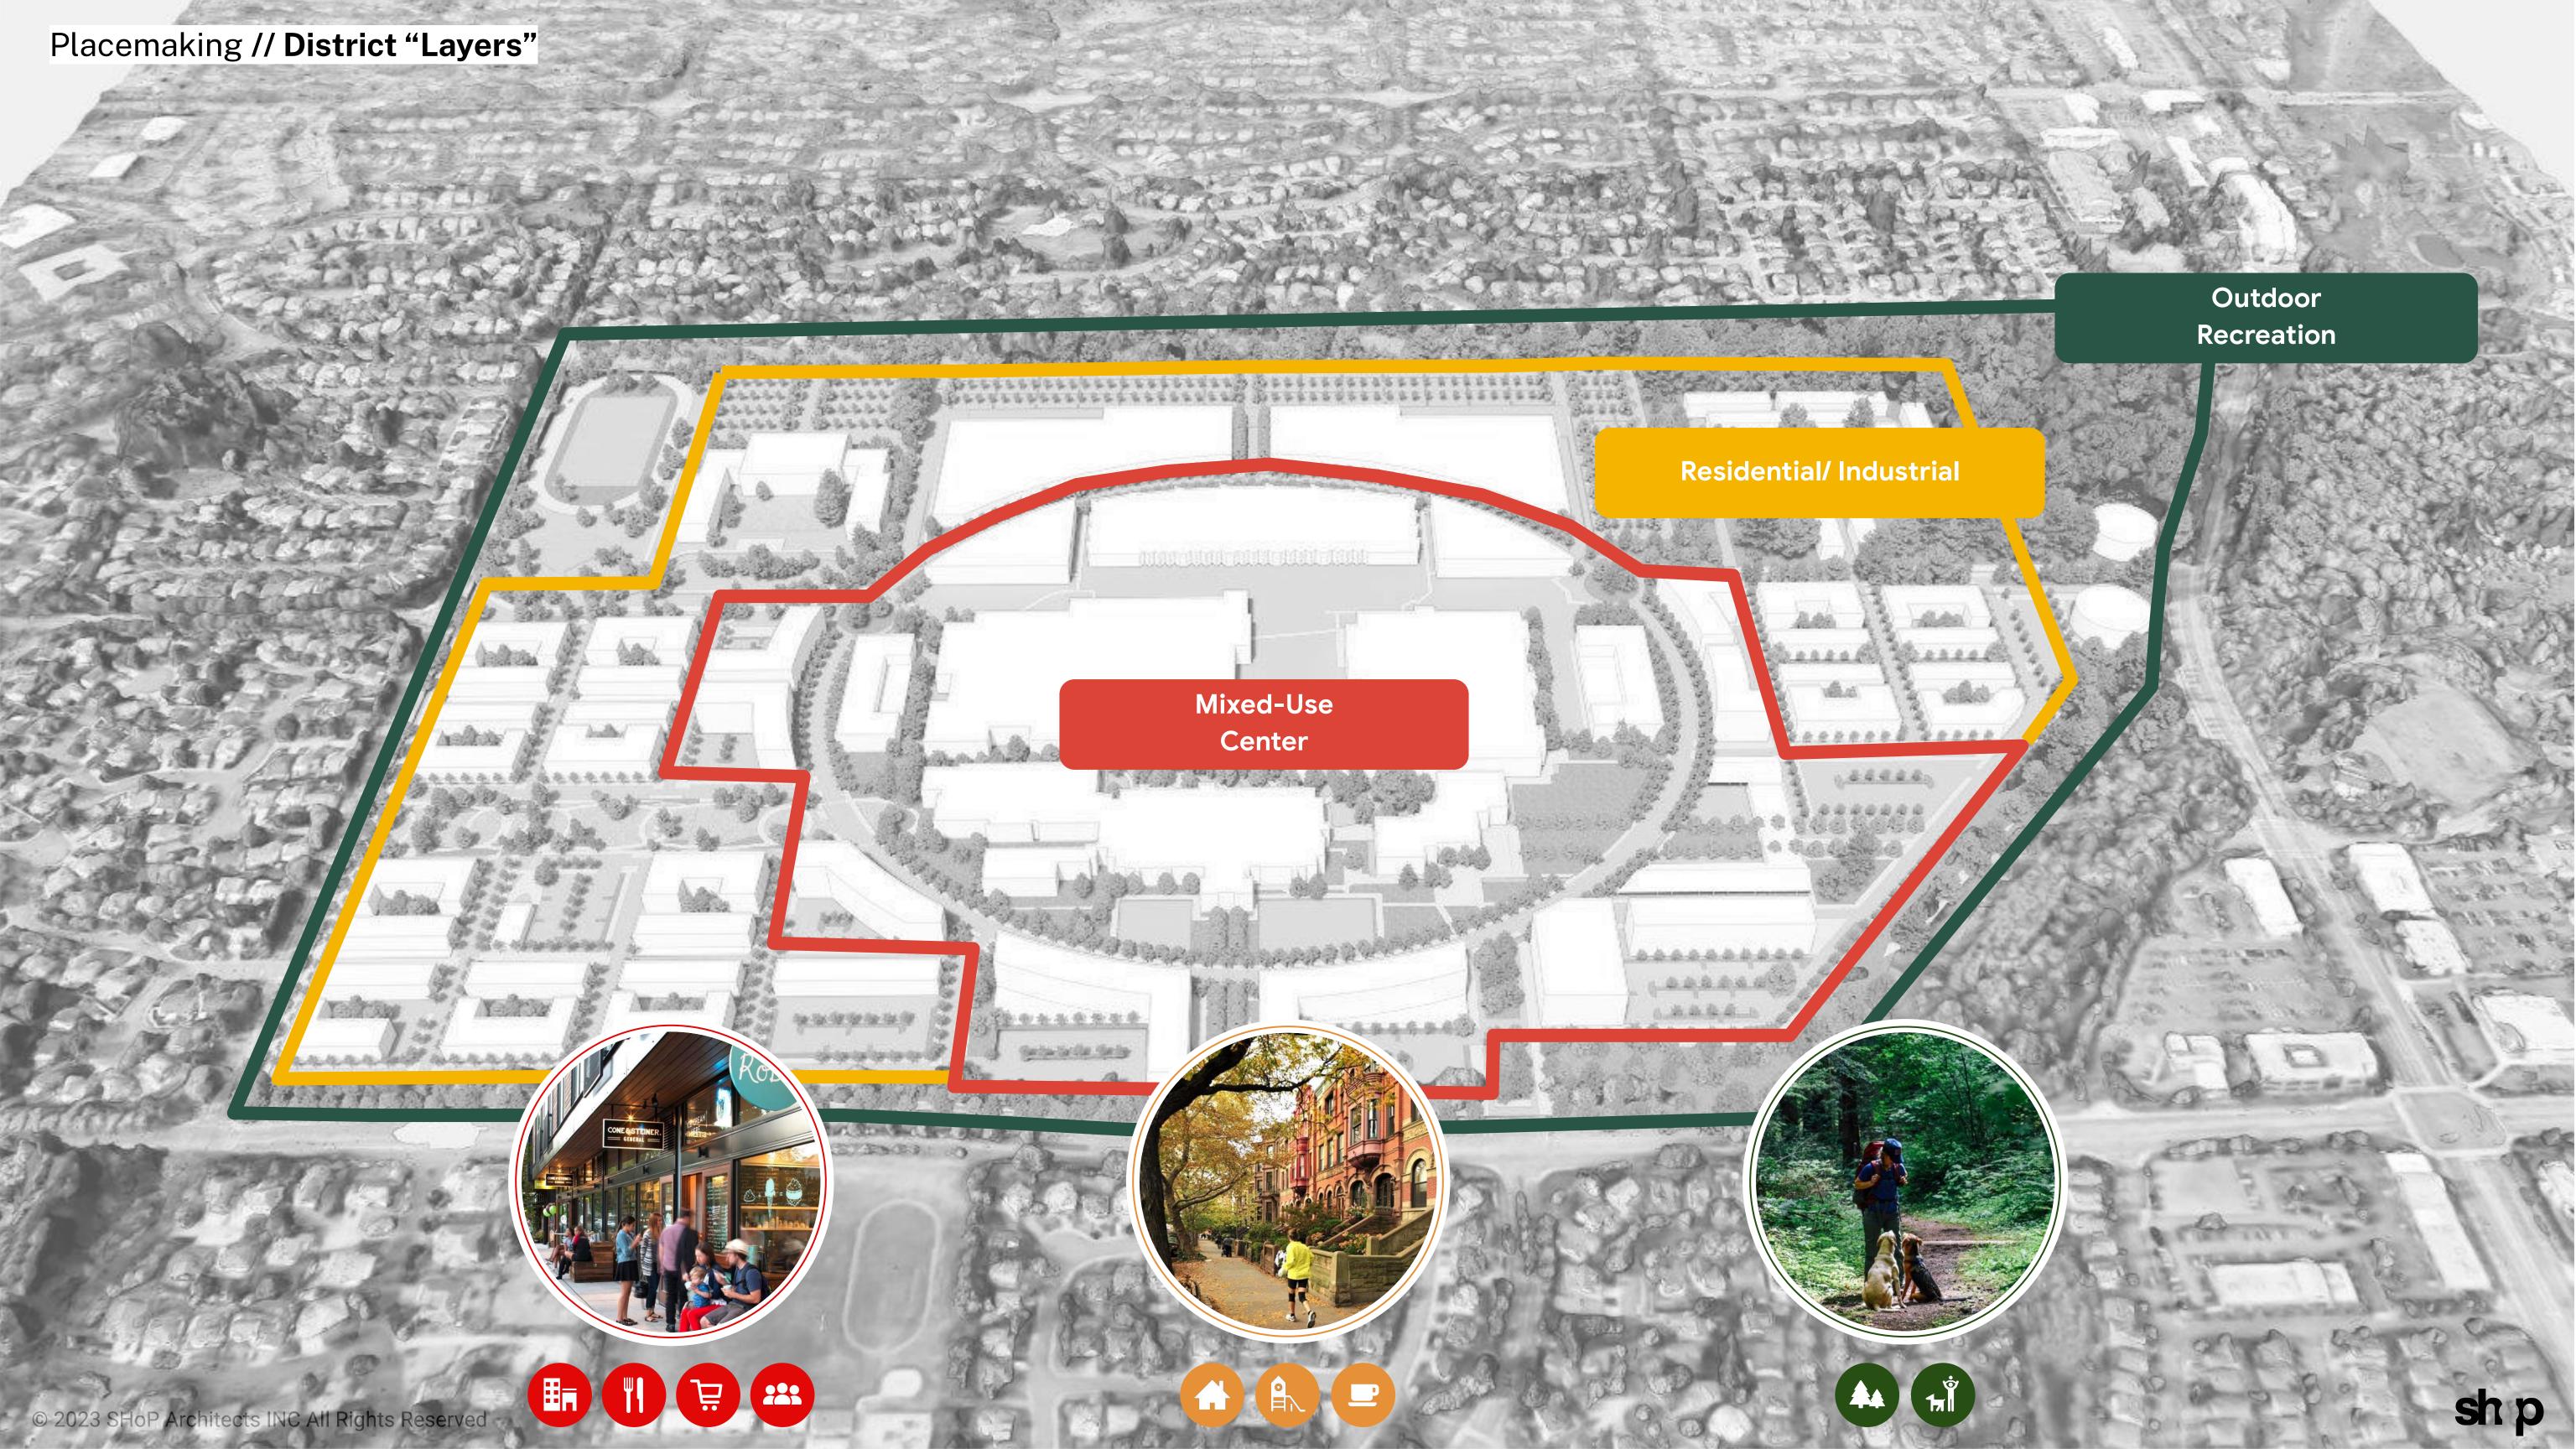

es of pedestrian- and bicycle-first laneways



+ 1.3 miles of pedestrian- and bicycle-first laneways

+ Town Plaza for events + programming

Mixed Use + Denser Multifamily focused around Loop



Existing VIC + Light Industrial

Masterplan 1.0

Light Industrial shifted north to consolidate Industrial traffic



Masterplan 2.0

- + 2 mile multi-use loop trail
- + Trail Connection between School and Forested Tract
- + Better preservation of Forested Tract edge trees
- + 5 additional acres of public Open Space
- 17% reduction in paved street area
- + 1.3 miles of pedestrian- and bicycle-first laneways
  Mixed Use + Denser Multifamily focused around Loop
- + Town Plaza for events + programming
- < 5 min walking distance from any home to mixed use

**Industrial Traffic limited to 29th St** 





















#### Placemaking // Town Plaza and VIC Commons















#### Placemaking // **Neighborhood Park**



























#### Placemaking // Industrial Grove



















**Connection to Forest Park** 

#### Placemaking // **Summary**



### Thank You