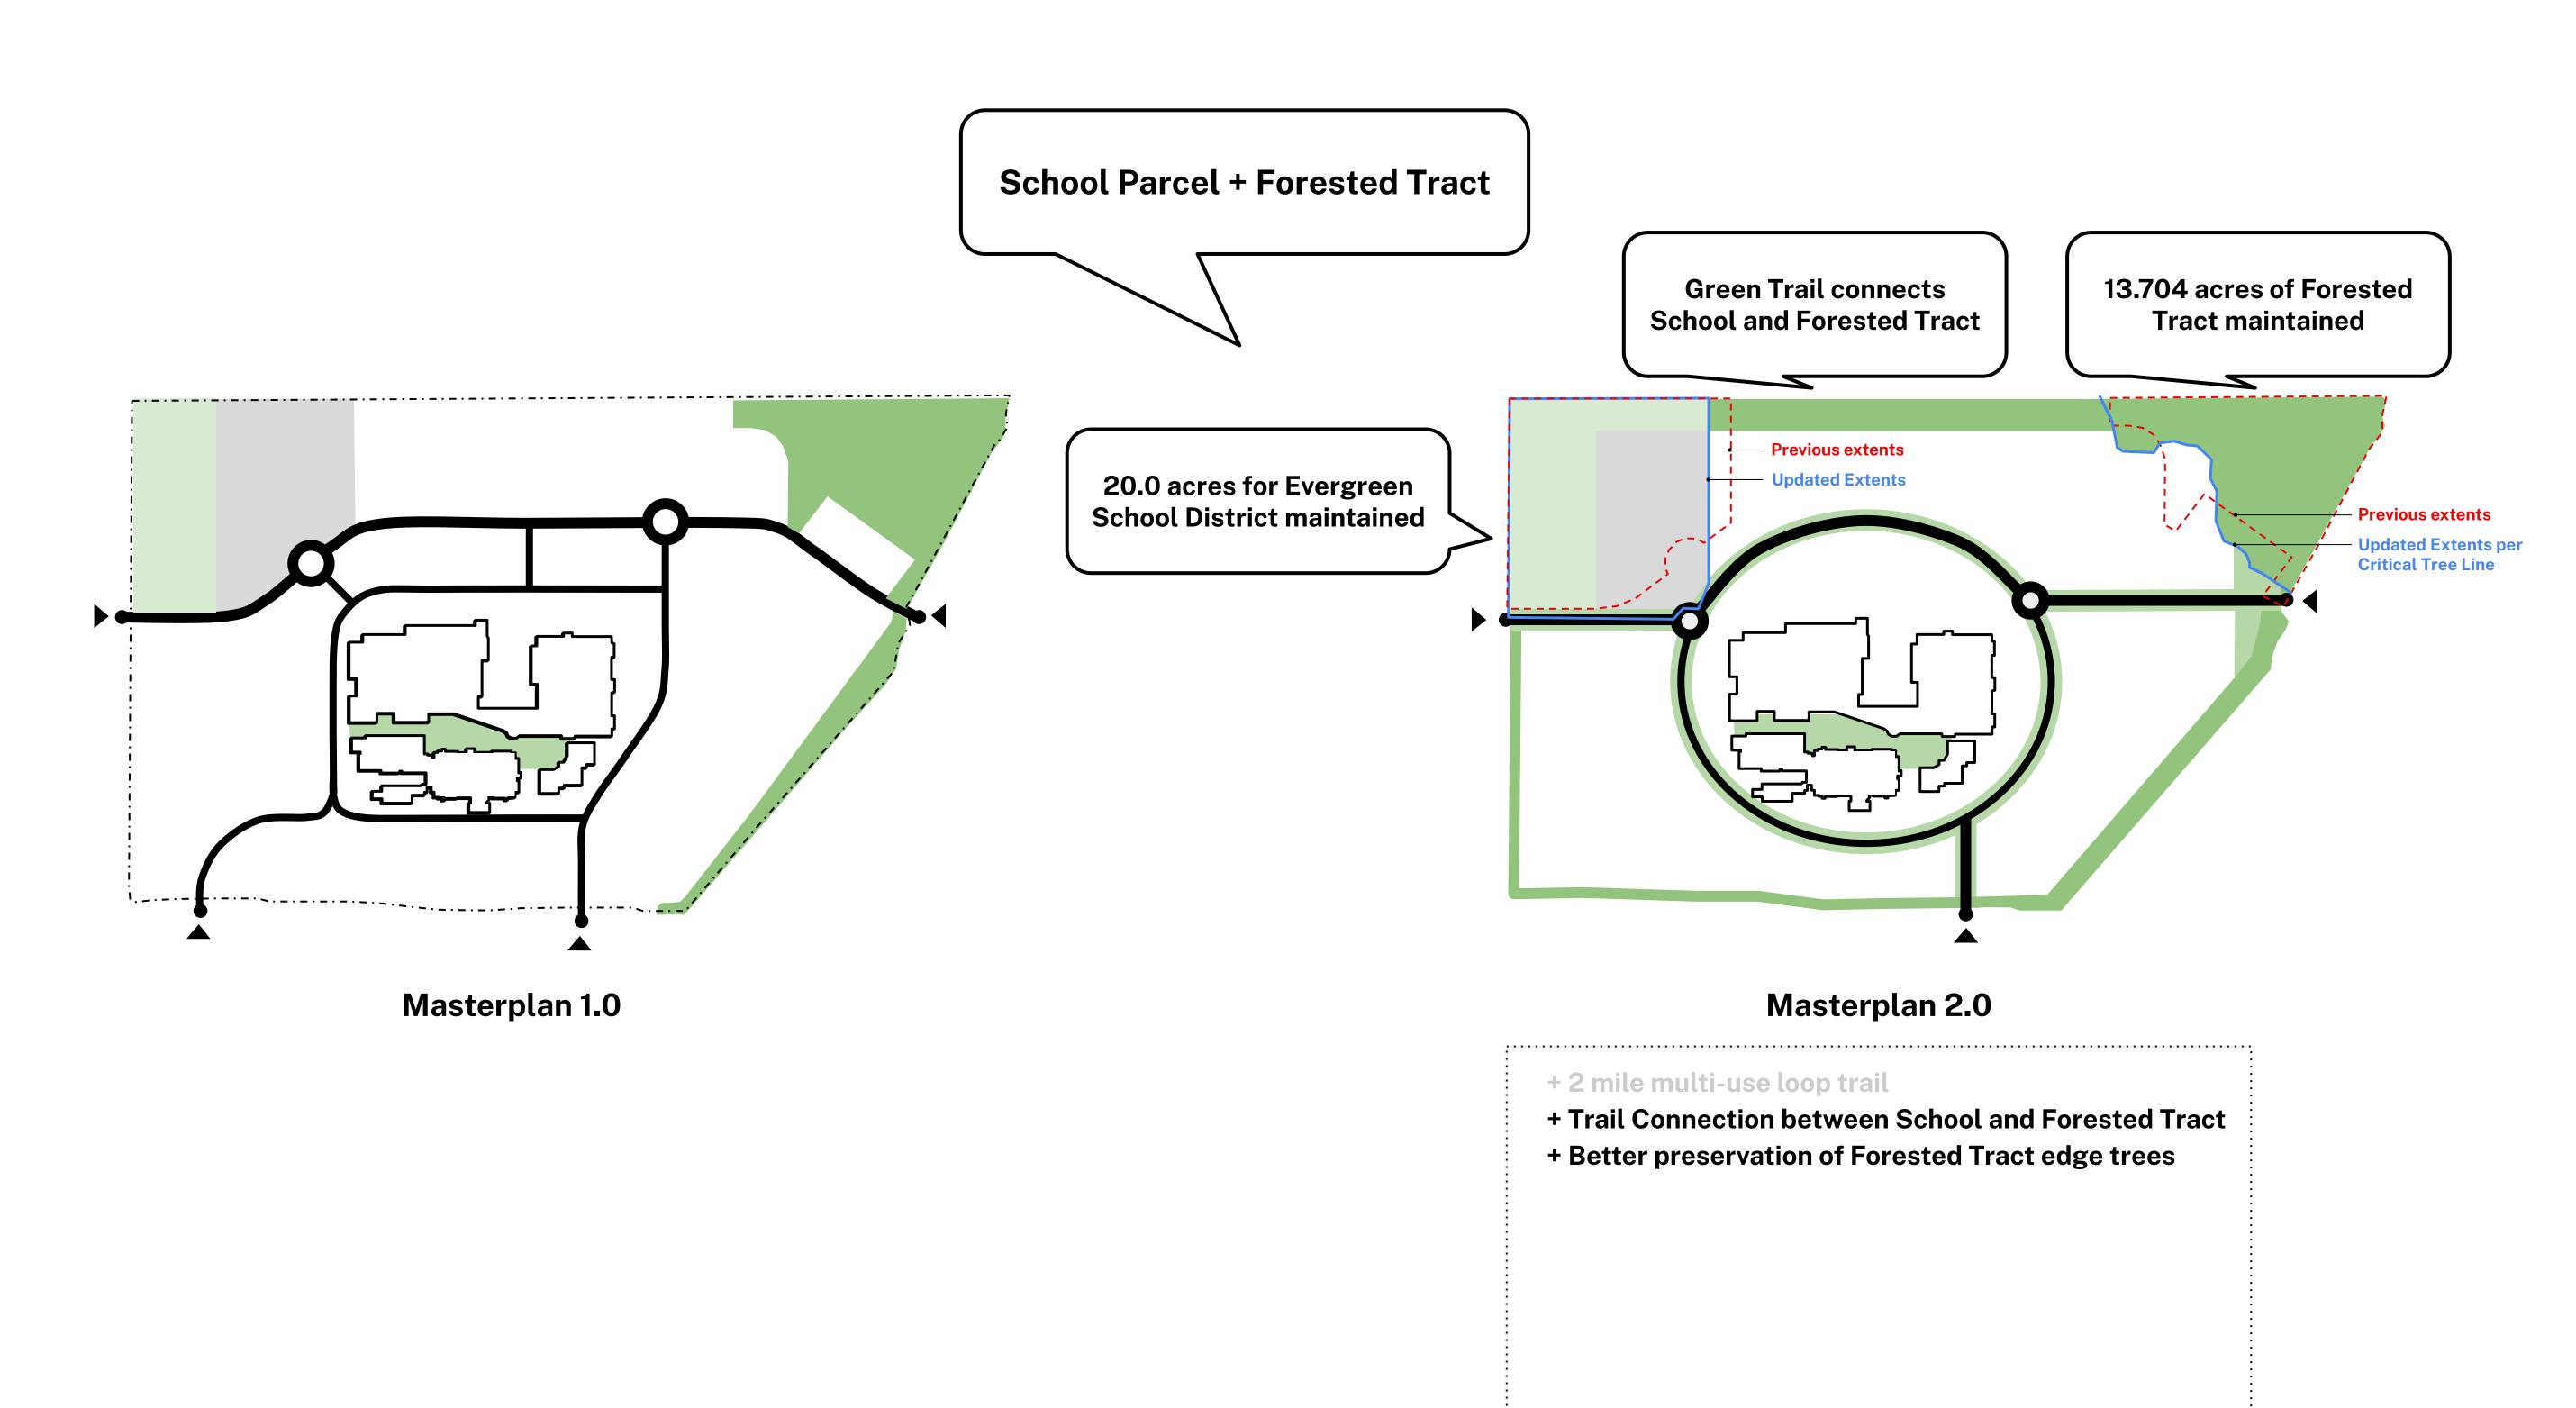

# How has the Masterplan Evolved?

- + Better preservation of Forested Tract edge trees
- + 5 additional acres of public Open Space

- + 2 mile multi-use loop trail
- + Trail Connection between School and Forested Tract
- + Better preservation of Forested Tract edge trees
- + 5 additional acres of public Open Space
- 17% reduction in paved street area
- + 1.3 miles of pedestrian- and bicycle-first laneways

Masterplan 2.0

- + 2 mile multi-use loop trail
- + Trail Connection between School and Forested Tract
- + Better preservation of Forested Tract edge trees
- + 5 additional acres of public Open Space
- 17% reduction in paved street area
- + 1.3 miles of pedestrian- and bicycle-first laneways
  Mixed Use + Denser Multifamily focused around Loop
- + Town Plaza for events + programming
- < 5 min walking distance from any home to mixed use