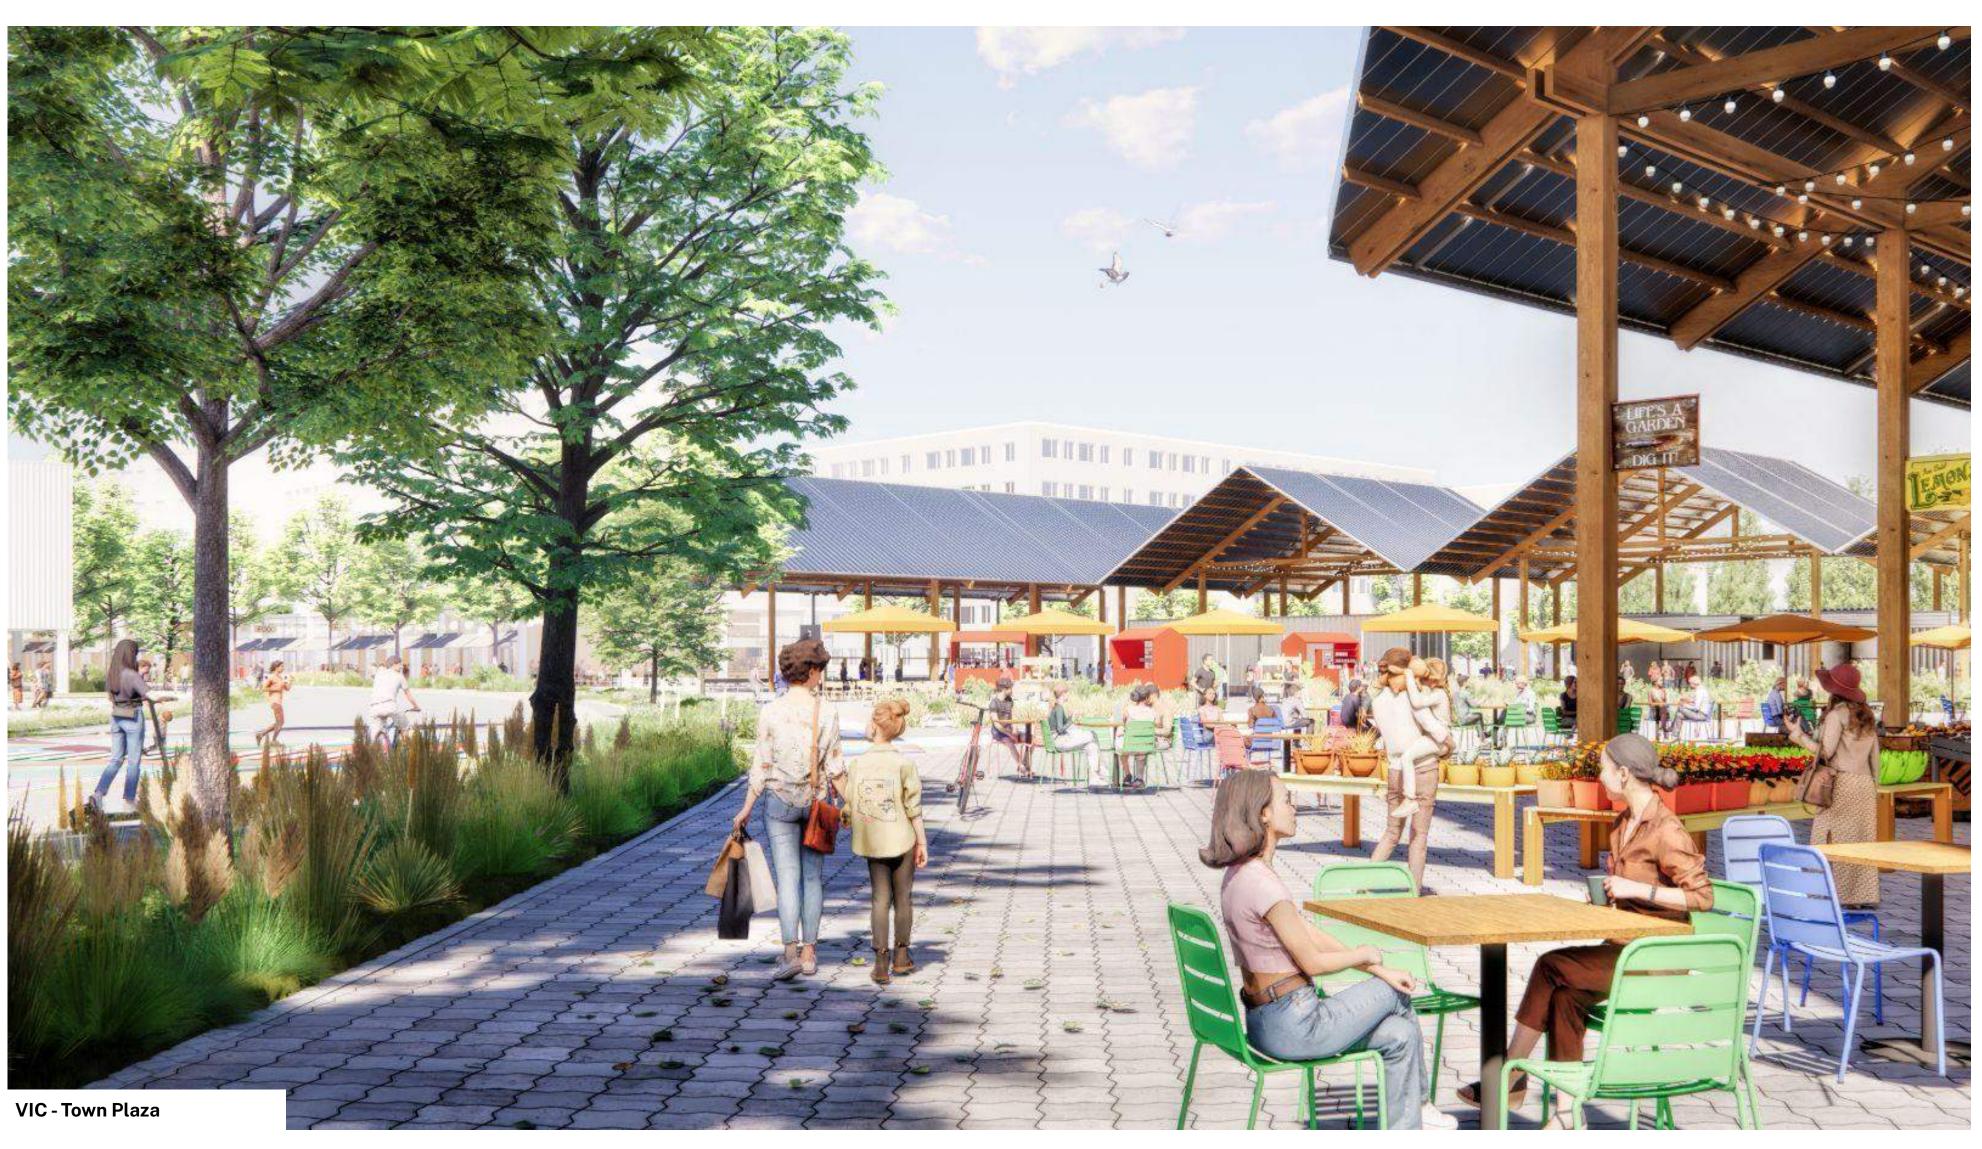

bicycle-first laneways

+ Town Plaza for events + programming

Mixed Use + Denser Multifamily focused around Loop



Existing VIC + Light Industrial

Masterplan 1.0

Light Industrial shifted north to consolidate Industrial traffic



Masterplan 2.0

- + 2 mile multi-use loop trail
- + Trail Connection between School and Forested Tract
- + Better preservation of Forested Tract edge trees
- + 5 additional acres of public Open Space
- 17% reduction in paved street area
- + 1.3 miles of pedestrian- and bicycle-first laneways
  Mixed Use + Denser Multifamily focused around Loop
- + Town Plaza for events + programming
- < 5 min walking distance from any home to mixed use

**Industrial Traffic limited to 29th St** 





















#### Placemaking // Town Plaza and VIC Commons















#### Placemaking // **Neighborhood Park**



























#### Placemaking // Industrial Grove



















**Connection to Forest Park** 

#### Placemaking // **Summary**



### Thank You