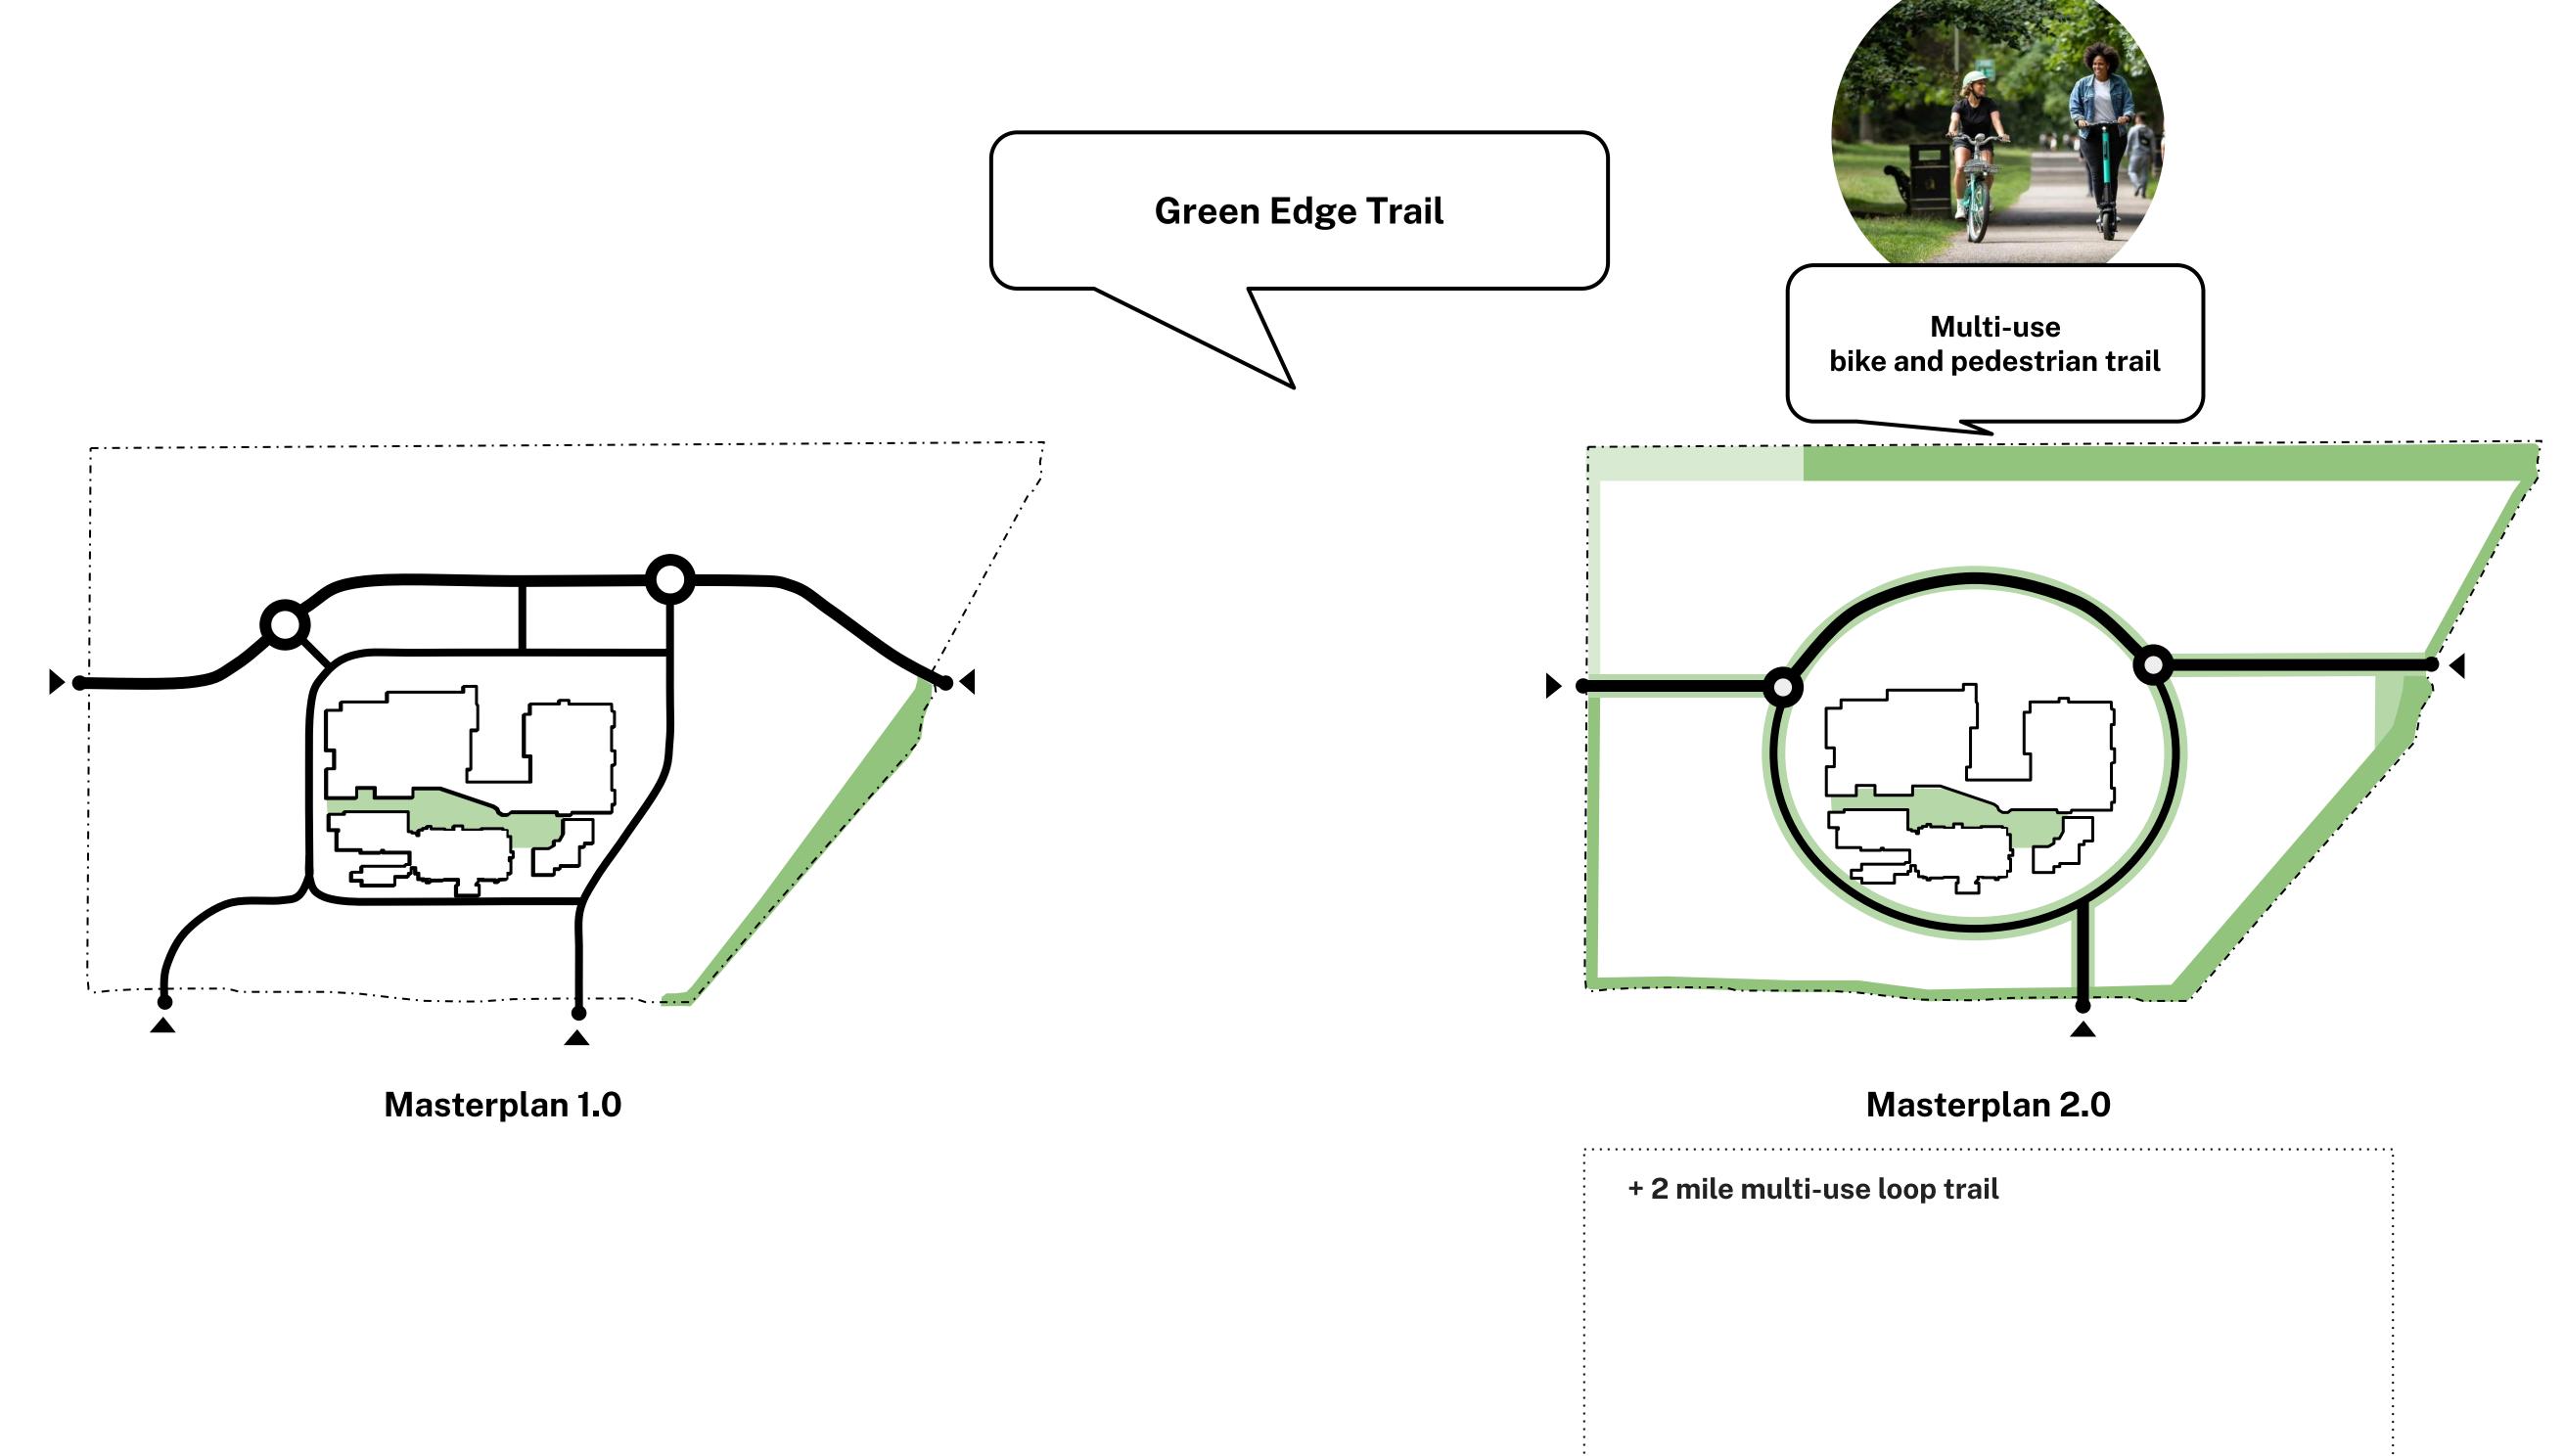

# How has the Masterplan Evolved?

- + Better preservation of Forested Tract edge trees
- + 5 additional acres of public Open Space

- + 2 mile multi-use loop trail
- + Trail Connection between School and Forested Tract
- + Better preservation of Forested Tract edge trees
- + 5 additional acres of public Open Space
- 17% reduction in paved street area
- + 1.3 miles of pedestrian- and bicycle-first laneways

Masterplan 2.0

- + 2 mile multi-use loop trail
- + Trail Connection between School and Forested Tract
- + Better preservation of Forested Tract edge trees
- + 5 additional acres of public Open Space
- 17% reduction in paved street area
- + 1.3 miles of pedestrian- and bicycle-first laneways
  Mixed Use + Denser Multifamily focused around Loop
- + Town Plaza for events + programming
- < 5 min walking distance from any home to mixed use