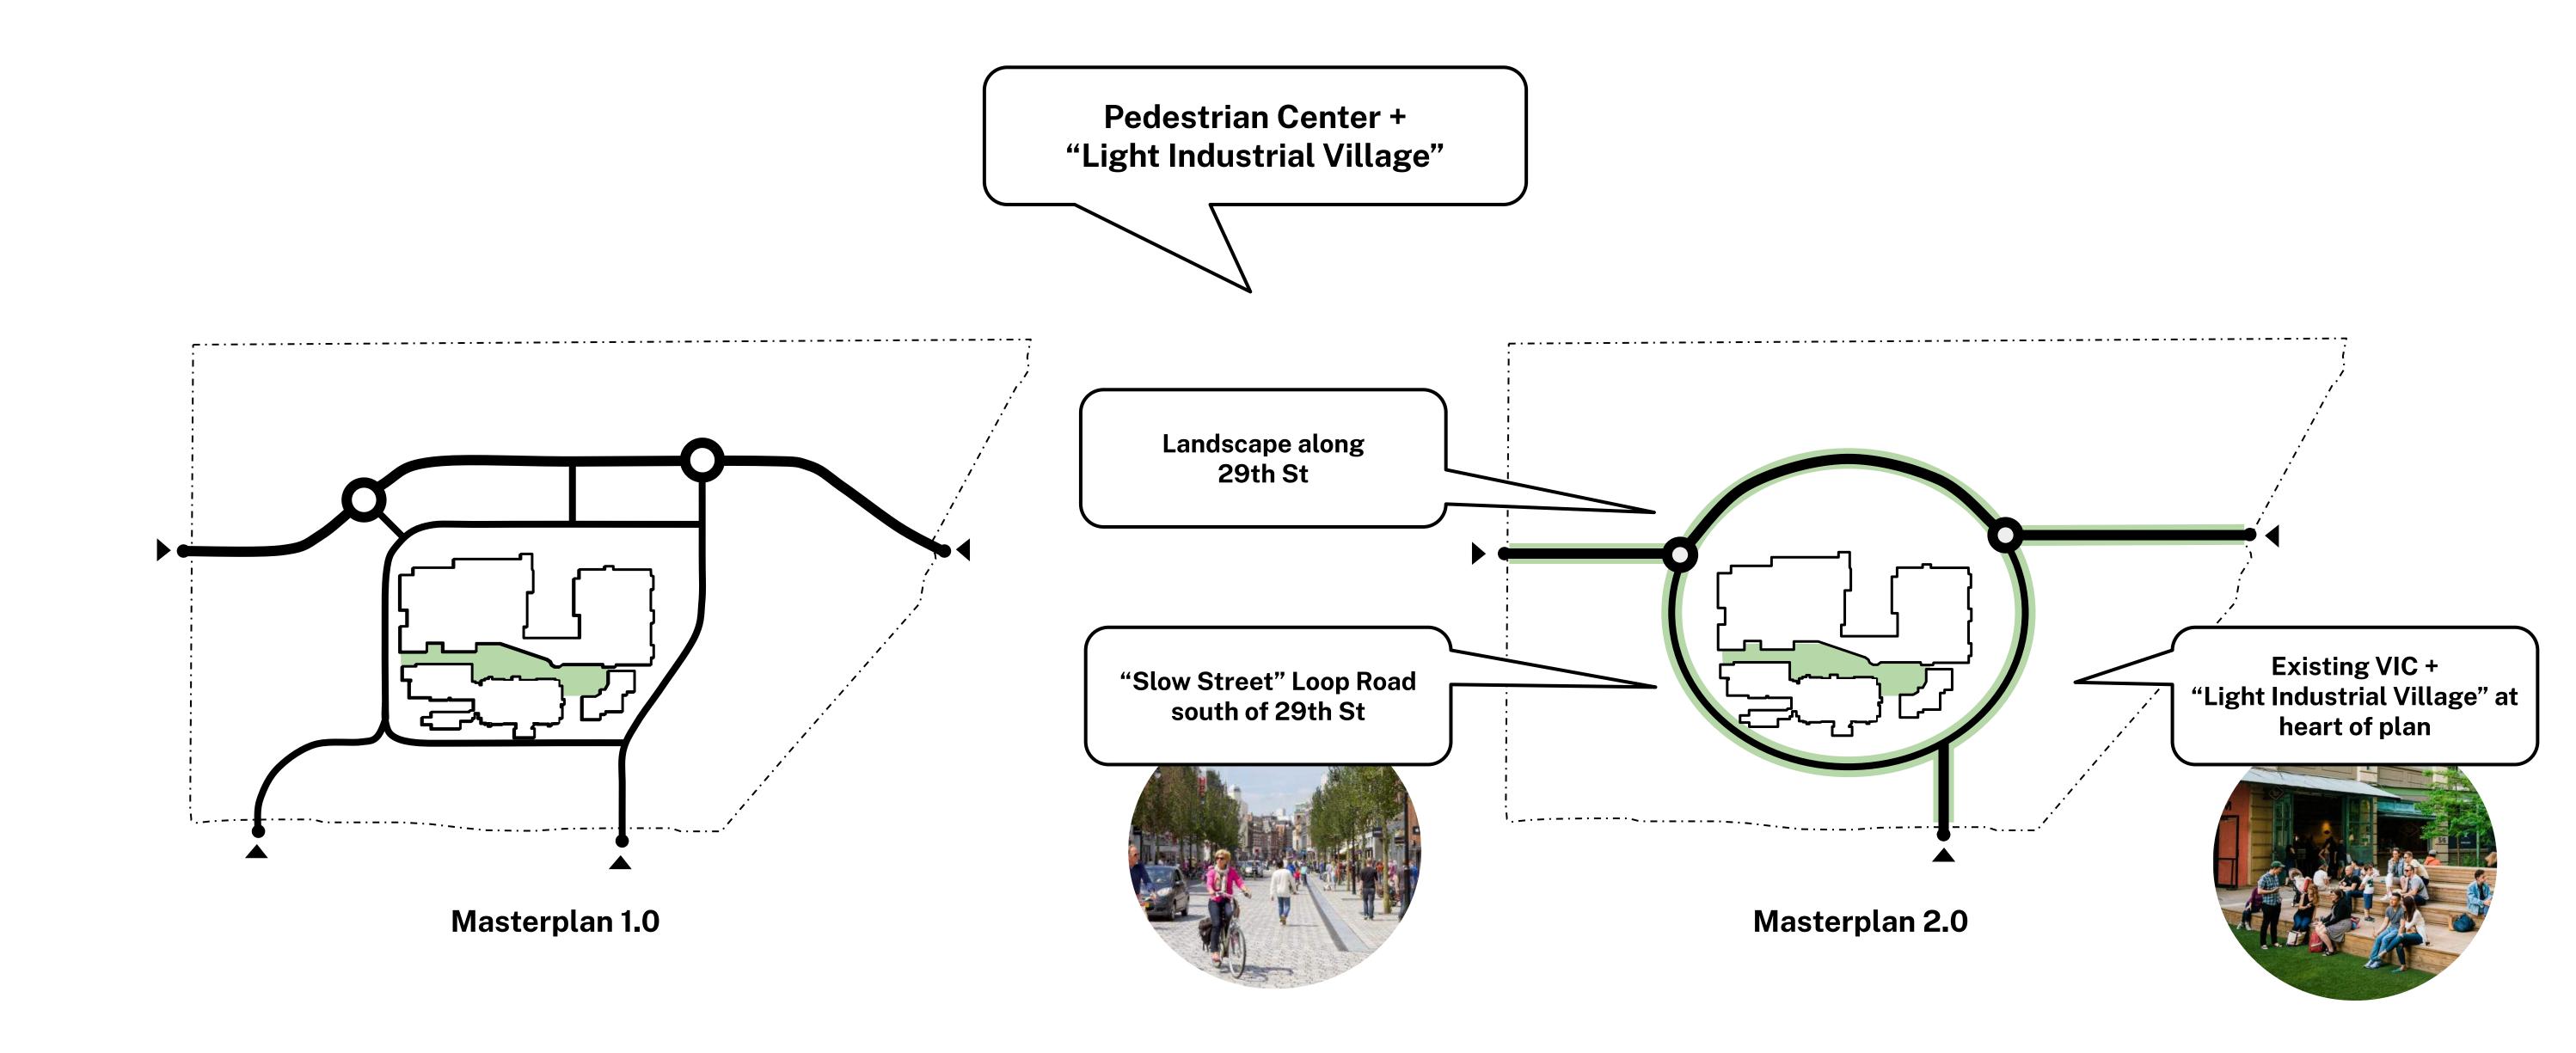

+ 1.3 miles of pedestrian- and bicycle-first laneways

+ Town Plaza for events + programming

Mixed Use + Denser Multifamily focused around Loop

Existing VIC + Light Industrial

Masterplan 1.0

Light Industrial shifted north to consolidate Industrial traffic

Masterplan 2.0

- + 2 mile multi-use loop trail
- + Trail Connection between School and Forested Tract
- + Better preservation of Forested Tract edge trees
- + 5 additional acres of public Open Space
- 17% reduction in paved street area
- + 1.3 miles of pedestrian- and bicycle-first laneways
  Mixed Use + Denser Multifamily focused around Loop
- + Town Plaza for events + programming
- < 5 min walking distance from any home to mixed use