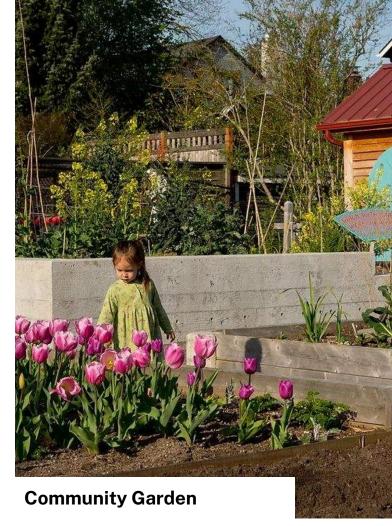

ramming

Mixed Use + Denser Multifamily focused around Loop



Existing VIC + Light Industrial

Masterplan 1.0

Light Industrial shifted north to consolidate Industrial traffic



Masterplan 2.0

- + 2 mile multi-use loop trail
- + Trail Connection between School and Forested Tract
- + Better preservation of Forested Tract edge trees
- + 5 additional acres of public Open Space
- 17% reduction in paved street area
- + 1.3 miles of pedestrian- and bicycle-first laneways
  Mixed Use + Denser Multifamily focused around Loop
- + Town Plaza for events + programming
- < 5 min walking distance from any home to mixed use

**Industrial Traffic limited to 29th St** 





















#### Placemaking // Town Plaza and VIC Commons















#### Placemaking // **Neighborhood Park**



























#### Placemaking // Industrial Grove



















**Connection to Forest Park** 

#### Placemaking // **Summary**



### Thank You