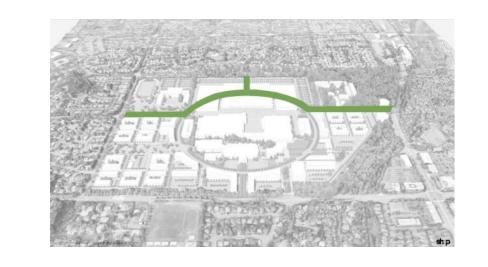

Masterplan 2.0

- + 2 mile multi-use loop trail
- + Trail Connection between School and Forested Tract
- + Better preservation of Forested Tract edge trees
- + 5 additional acres of public Open Space
- 17% reduction in paved street area
- + 1.3 miles of pedestrian- and bicycle-first laneways
  Mixed Use + Denser Multifamily focused around Loop
- + Town Plaza for events + programming
- < 5 min walking distance from any home to mixed use

**Industrial Traffic limited to 29th St** 