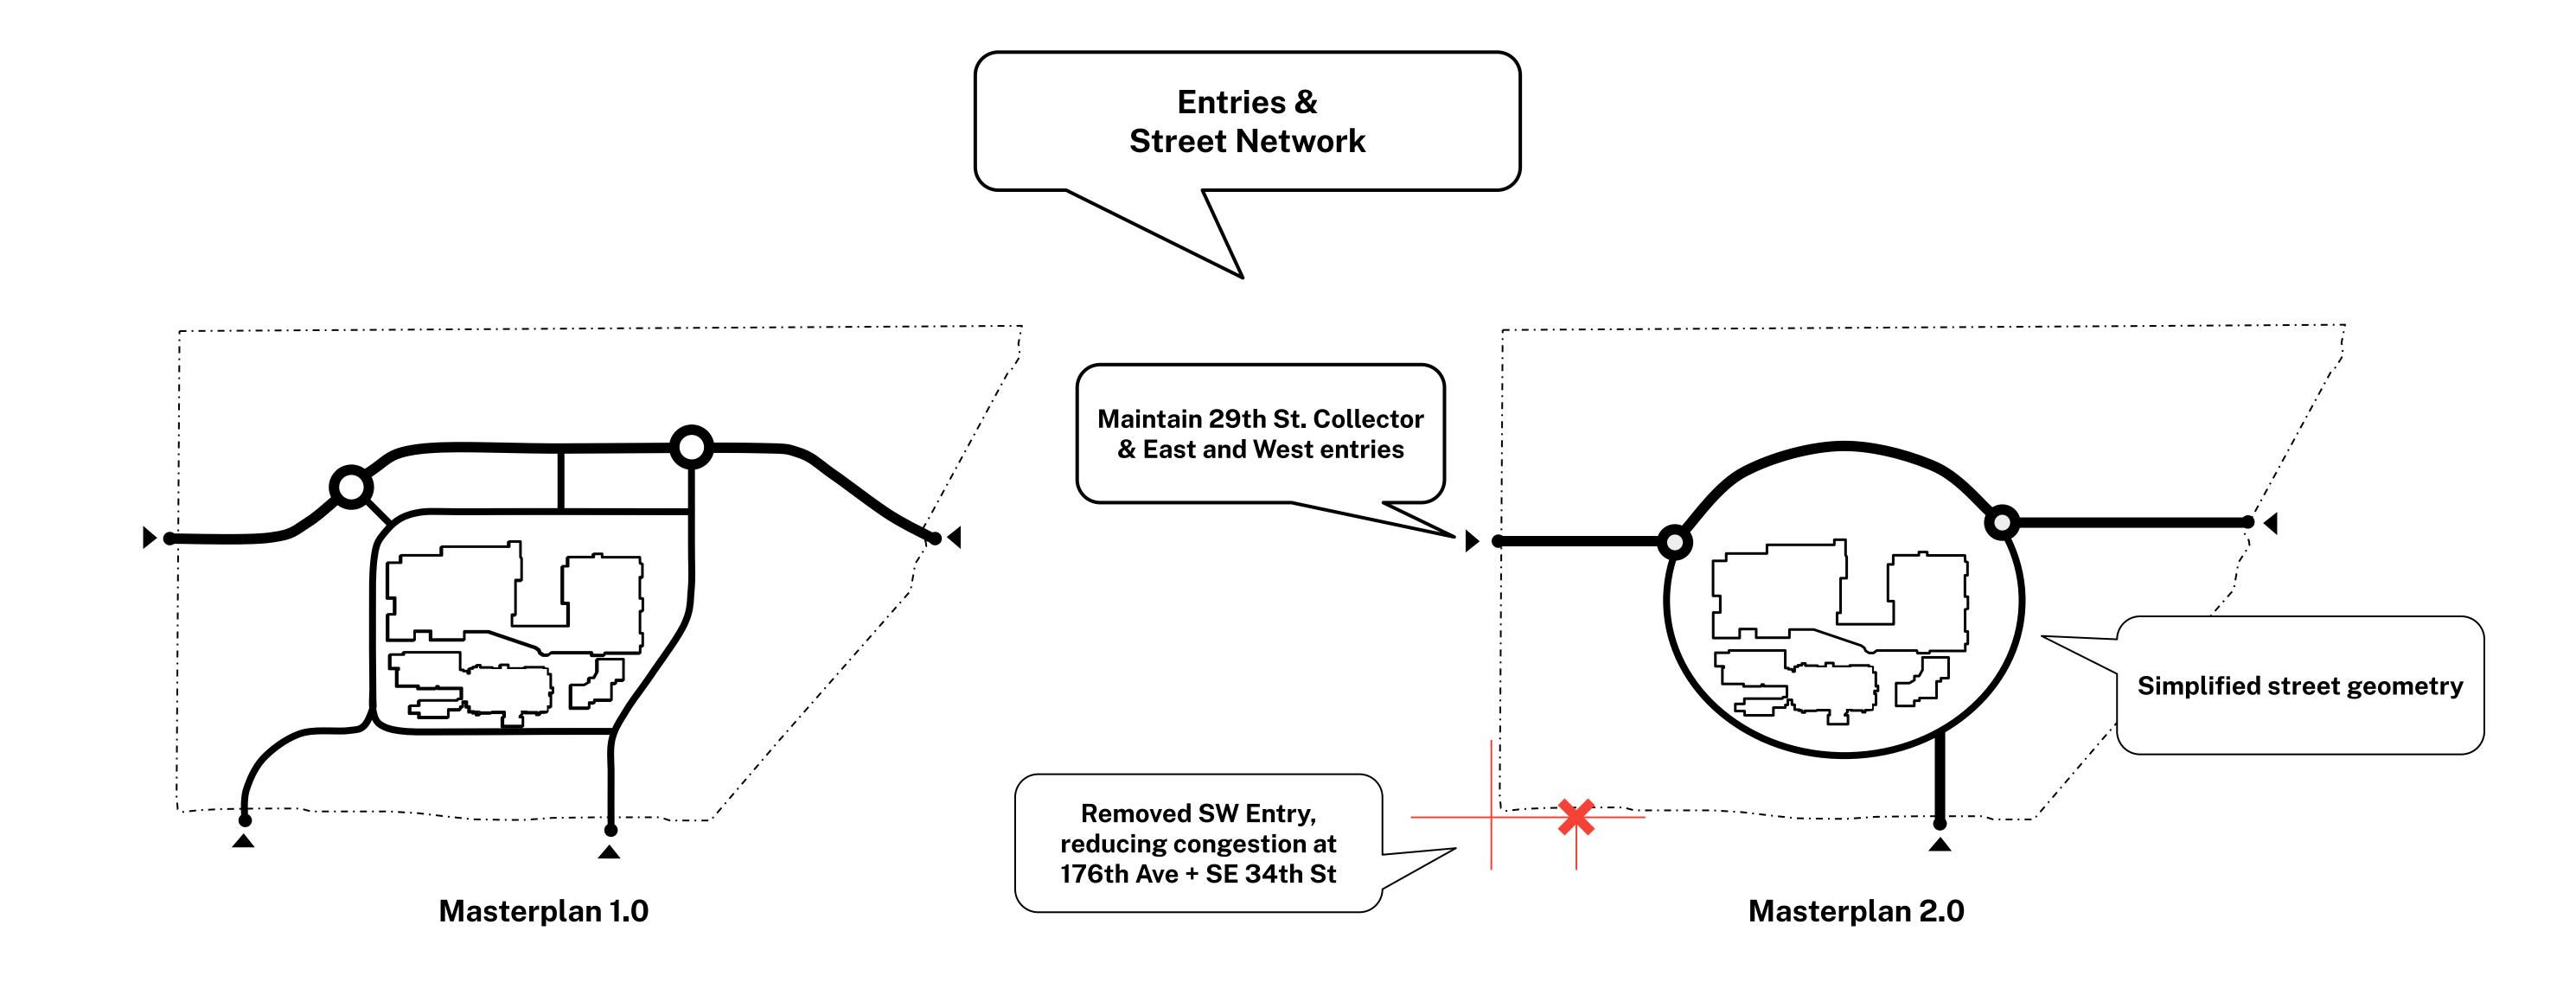

# Why has the Masterplan Evolved?

Why has the VIC Masterplan evolved?

# How has the Masterplan Evolved?

- + Better preservation of Forested Tract edge trees
- + 5 additional acres of public Open Space

- + 2 mile multi-use loop trail
- + Trail Connection between School and Forested Tract
- + Better preservation of Forested Tract edge trees
- + 5 additional acres of public Open Space
- 17% reduction in paved street area
- + 1.3 miles of pedestrian- and bicycle-first laneways