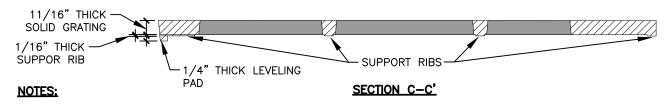

- 1. CAST IN FOUR PIECES.
- 2. GRATE IS 1" THICK AT EDGE.
- 3. CENTER OPENING EXPANSIONS AT 1'-6" AND 2'-8".
- 4. NO OPENINGS GREATER THAN 1/4", IN CONFORMANCE WITH ADA ACCESSIBILITY GUIDELINES.
- 5. GRATE WEIGHS 604 LBS.
- 6. MATERIAL WILL BE HIGH QUALITY 100% RECYCLED GREY IRON; ASTM A48 CLASS 35B OR BETTER; HARDNESS 170-223 BRINNEL (UNLESS SPECIFIED OTHERWISE).
- 7. FINISH WILL BE NATURAL PATINA OF RAW IRON (UNLESS SPECIFIED OTHERWISE).
- 8. DIMENSIONS ARE NOMINAL.