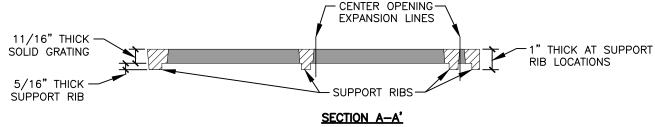

- 1. CAST IN FOUR PIECES.
- 2. GRATE IS 1" THICK AT EDGE.
- 3. CENTER OPENING EXPANSIONS AT 1'-6" AND 2'-8".
- 4. NO OPENINGS GREATER THAN 1/4", IN CONFORMANCE WITH ADA ACCESSIBILITY GUIDELINES.
- 5. GRATE WEIGHS 604 LBS.
- 6. MATERIAL WILL BE HIGH QUALITY 100% RECYCLED GREY IRON; ASTM A48 CLASS 35B OR BETTER; HARDNESS 170-223 BRINNEL (UNLESS SPECIFIED OTHERWISE).
- 7. FINISH WILL BE NATURAL PATINA OF RAW IRON (UNLESS SPECIFIED OTHERWISE).
- 8. DIMENSIONS ARE NOMINAL.