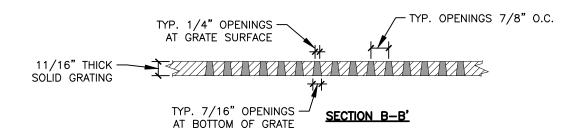

- 1. CAST IN FOUR PIECES.
- 2. GRATE IS 1" THICK AT EDGE.
- 3. CENTER OPENING EXPANSIONS AT 1'-6" AND 2'-8".
- 4. NO OPENINGS GREATER THAN 1/4", IN CONFORMANCE WITH ADA ACCESSIBILITY GUIDELINES.
- 5. GRATE WEIGHS 604 LBS.
- 6. MATERIAL WILL BE HIGH QUALITY 100% RECYCLED GREY IRON; ASTM A48 CLASS 35B OR BETTER; HARDNESS 170-223 BRINNEL (UNLESS SPECIFIED OTHERWISE).
- 7. FINISH WILL BE NATURAL PATINA OF RAW IRON (UNLESS SPECIFIED OTHERWISE).
- 8. DIMENSIONS ARE NOMINAL.