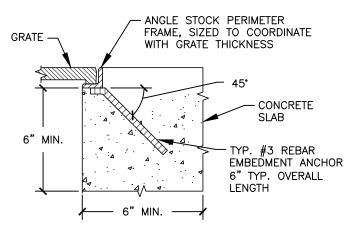

## **NOTES:**

- 1. FRAMES ARE CONSTRUCTED OF MILD STEEL ASTM A36 (UNLESS SPECIFIED OTHERWISE).
- 2. FINISH WILL BE NATURAL PATINA OF RAW STEEL (UNLESS SPECIFIED OTHERWISE).
- 3. FRAME IS LOAD RATED FOR PEDESTRIAN TRAFFIC ONLY (UNLESS SPECIFIED OTHERWISE).
- 4. TYPICAL 1/8" HORIZONTAL GAP BETWEEN GRATE AND FRAME. ALL VISIBLE WELDS TO BE GROUND SMOOTH ON OUTSIDE EDGES. FRAMES WILL BE TRUE TO SQUARE OR DIAMETER. TOP OF GRATE FLUSH WITH GRADE OF SURROUNDING TOPPING MATERIAL (PAVER, CONCRETE SLAB, ETC.).
- 5. DIMENSIONS ARE NOMINAL.