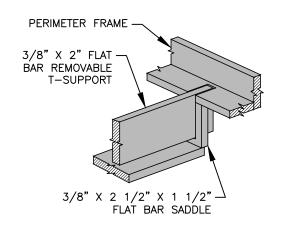

## **NOTES:**

- 1. FRAMES ARE CONSTRUCTED OF MILD STEEL ASTM A36 (UNLESS SPECIFIED OTHERWISE).
- 2. FINISH WILL BE NATURAL PATINA OF RAW STEEL (UNLESS SPECIFIED OTHERWISE).
- 3. FRAME IS LOAD RATED FOR PEDESTRIAN TRAFFIC ONLY (UNLESS SPECIFIED OTHERWISE).
- 4. TYPICAL 1/8" HORIZONTAL GAP BETWEEN GRATE AND FRAME. ALL VISIBLE WELDS TO BE GROUND SMOOTH ON OUTSIDE EDGES. FRAMES WILL BE TRUE TO SQUARE OR DIAMETER. TOP OF GRATE FLUSH WITH GRADE OF SURROUNDING TOPPING MATERIAL (PAVER, CONCRETE SLAB, ETC.).
- 5. DIMENSIONS ARE NOMINAL.