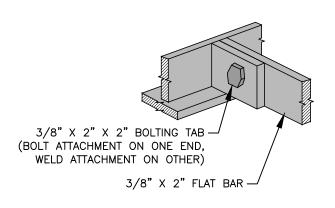

## **NOTES:**

- 1. FRAMES ARE CONSTRUCTED OF MILD STEEL ASTM A36 (UNLESS SPECIFIED OTHERWISE).
- 2. FINISH WILL BE NATURAL PATINA OF RAW STEEL (UNLESS SPECIFIED OTHERWISE).
- 3. FRAME IS LOAD RATED FOR PEDESTRIAN TRAFFIC ONLY (UNLESS SPECIFIED OTHERWISE).
- 4. TYPICAL 1/8" HORIZONTAL GAP BETWEEN GRATE AND FRAME. ALL VISIBLE WELDS TO BE GROUND SMOOTH ON OUTSIDE EDGES. FRAMES WILL BE TRUE TO SQUARE OR DIAMETER. TOP OF GRATE FLUSH WITH GRADE OF SURROUNDING TOPPING MATERIAL (PAVER, CONCRETE SLAB, ETC.).
- 5. DIMENSIONS ARE NOMINAL.