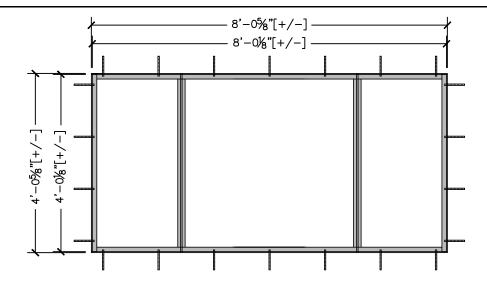

## 4' X 8' TREE GRATE FRAME PREFERRED OPTION

CITY OF VANCOUVER
DEPARTMENT OF PUBLIC WORKS
TRANSPORTATION DIVISION

| DRAWN BY | APPROVED BY | APPROVAL DATE |
|----------|-------------|---------------|
| CDC      | MHH.        | 2/21          |
| REVISION | APPROVED BY | APPROVAL DATE |
| 3        | MHD         | 3/24          |

## **NOTES:**

- 1. FRAMES ARE CONSTRUCTED OF MILD STEEL ASTM A36 (UNLESS SPECIFIED OTHERWISE).
- 2. FINISH WILL BE NATURAL PATINA OF RAW STEEL (UNLESS SPECIFIED OTHERWISE).
- 3. FRAME IS LOAD RATED FOR PEDESTRIAN TRAFFIC ONLY (UNLESS SPECIFIED OTHERWISE).
- 4. TYPICAL 1/8" HORIZONTAL GAP BETWEEN GRATE AND FRAME. ALL VISIBLE WELDS TO BE GROUND SMOOTH ON OUTSIDE EDGES. FRAMES WILL BE TRUE TO SQUARE OR DIAMETER. TOP OF GRATE FLUSH WITH GRADE OF SURROUNDING TOPPING MATERIAL (PAVER, CONCRETE SLAB, ETC.).
- 5. DIMENSIONS ARE NOMINAL.