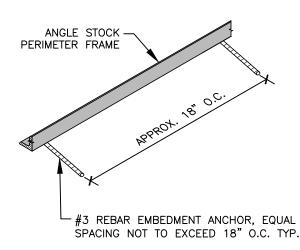

## **NOTES:**

- 1. FRAMES ARE CONSTRUCTED OF MILD STEEL ASTM A36 (UNLESS SPECIFIED OTHERWISE).
- 2. FINISH WILL BE NATURAL PATINA OF RAW STEEL (UNLESS SPECIFIED OTHERWISE).
- 3. FRAME IS LOAD RATED FOR PEDESTRIAN TRAFFIC ONLY (UNLESS SPECIFIED OTHERWISE).
- 4. TYPICAL 1/8" HORIZONTAL GAP BETWEEN GRATE AND FRAME. ALL VISIBLE WELDS TO BE GROUND SMOOTH ON OUTSIDE EDGES. FRAMES WILL BE TRUE TO SQUARE OR DIAMETER. TOP OF GRATE FLUSH WITH GRADE OF SURROUNDING TOPPING MATERIAL (PAVER, CONCRETE SLAB, ETC.).
- 5. DIMENSIONS ARE NOMINAL.