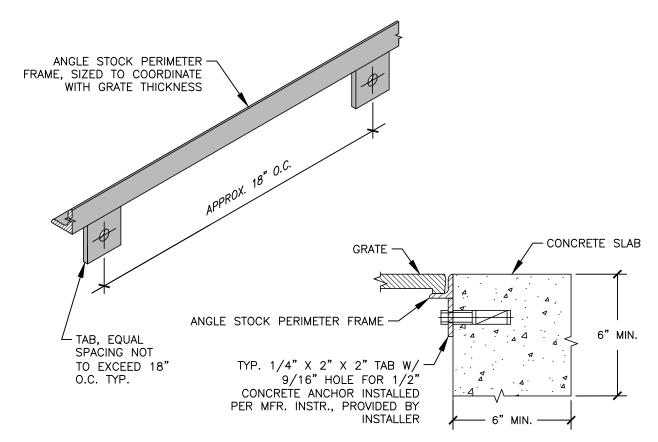

## **NOTES:**

- 1. FRAMES ARE CONSTRUCTED OF MILD STEEL ASTM A36 UNLESS SPECIFIED OTHERWISE.
- 2. FINISH WILL BE NATURAL PATINA OF RAW STEEL UNLESS SPECIFIED OTHERWISE.
- 3. FRAME IS LOAD RATED FOR PEDESTRIAN TRAFFIC ONLY UNLESS SPECIFIED OTHERWISE.
- 4. TYPICAL 1/8" HORIZONTAL GAP BETWEEN GRATE AND FRAME. ALL VISIBLE WELDS TO BE GROUND SMOOTH ON OUTSIDE EDGES. FRAMES WILL BE TRUE TO SQUARE OR DIAMETER. TOP OF GRATE FLUSH WITH GRADE OF SURROUNDING TOPPING MATERIAL (PAVER, CONCRETE SLAB, ETC.).
- 5. DIMENSIONS ARE NOMINAL.