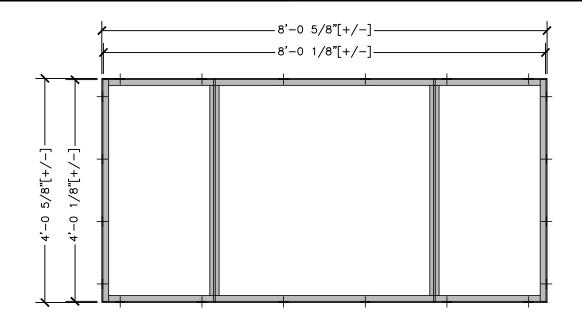

## **NOTES:**

- 1. FRAMES ARE CONSTRUCTED OF MILD STEEL ASTM A36 UNLESS SPECIFIED OTHERWISE.
- 2. FINISH WILL BE NATURAL PATINA OF RAW STEEL UNLESS SPECIFIED OTHERWISE.
- 3. FRAME IS LOAD RATED FOR PEDESTRIAN TRAFFIC ONLY UNLESS SPECIFIED OTHERWISE.
- 4. TYPICAL 1/8" HORIZONTAL GAP BETWEEN GRATE AND FRAME. ALL VISIBLE WELDS TO BE GROUND SMOOTH ON OUTSIDE EDGES. FRAMES WILL BE TRUE TO SQUARE OR DIAMETER. TOP OF GRATE FLUSH WITH GRADE OF SURROUNDING TOPPING MATERIAL (PAVER, CONCRETE SLAB, ETC.).
- 5. DIMENSIONS ARE NOMINAL.