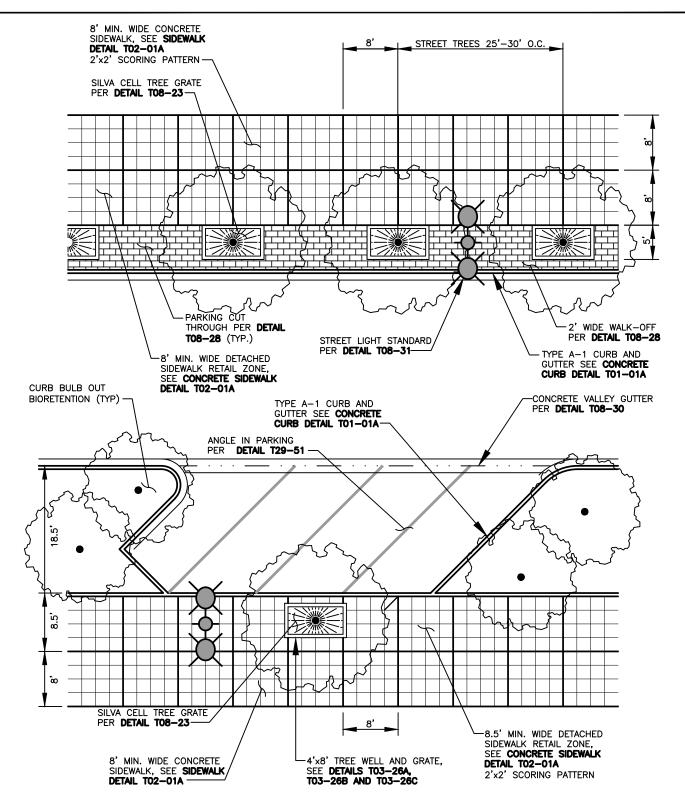

## **NOTES:**

FILES\T08-

- FINISH SHALL BE LIGHT BROOM PERPENDICULAR TO PEDESTRIAN TRAFFIC UNLESS OTHERWISE NOTED.
- 2. SIDEWALK PATTERN APPLIES TO HEIGHTS REDEVELOPMENT DESIGN AREA.
- 3. SCORE LINES SHALL BE CRISP AND WITHOUT SHINERS.
- 4. CUSTOM DESIGN MEASURES MAY BE REQUIRED TO MANAGE DEBRIS COLLECTION.

## HEIGHTS DISTRICT REDEVELOPMENT INTERNAL STREET ANGLED PARKING OVERVIEW

CITY OF VANCOUVER
DEPARTMENT OF PUBLIC WORKS
TRANSPORTATION DIVISION

| 2        | MAHA        | 3/24          |
|----------|-------------|---------------|
| REVISION | APPROVED BY | APPROVAL DATE |
| CDC      | MAH         | 9/21          |
| DRAWN BY | APPROVED BY | APPROVAL DATE |