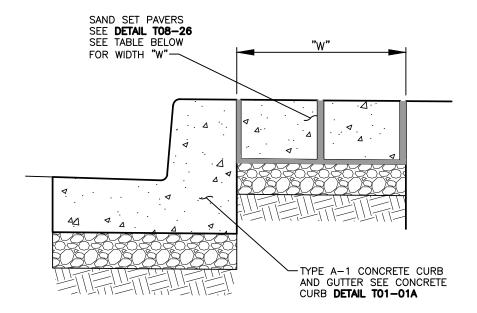

| ROAD SECTION                                | WIDTH "W"    |
|---------------------------------------------|--------------|
| MILL PLAIN BLVD.<br>MACARTHUR BLVD.         | 1.0'<br>1.0' |
| DEVINE RD.                                  | 1.0'         |
| LOOP RETAIL STREET<br>STANDARD STREET       | 1.5'<br>1.5' |
| LOOP RESIDENTIAL STREET                     | 1.5'         |
| INTERNAL STREET ANGLED PARKING ANDRESEN RD. | 1.5'<br>1.0' |

STD. PLAN NO. **T08-28**