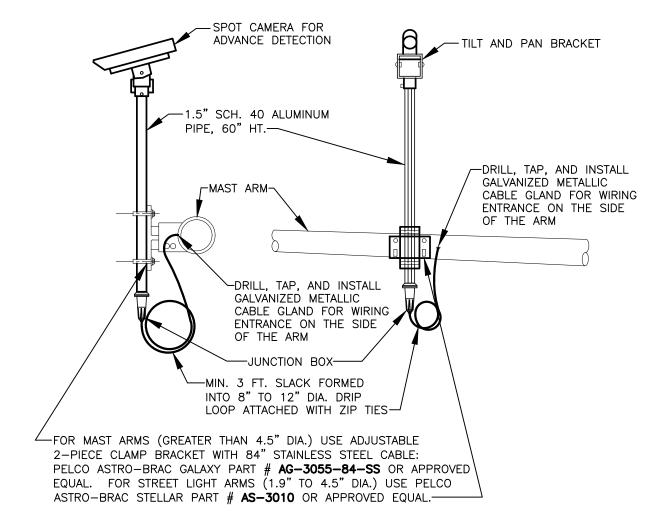

SIDE VIEW

FRONT VIEW

## **NOTES:**

- 1, PART # GS-3-SMA (OR APPROVED EQUAL). INCLUDES CAMERA, POLE AND JUNCTION BOX.
- 2. THE INSTALLATION OF THE SENSOR AND THE BRACKET MOUNT SHALL BE PER THE MANUFACTURER RECOMMENDATIONS.
- 3. THE LOCATION ON THE ARM SHALL BE PER THE PLANS.
- 4. CAMERA SHOULD NOT BE MOUNTED WITHIN 1 FT. OF STREET LIGHT FIXTURE.
- 5. ALL HARDWARE SHALL BE STAINLESS STEEL UNLESS OTHERWISE APPROVED.

## **GRIDSMART ADVANCE CAMERA INSTALLATION**

CITY OF VANCOUVER
DEPARTMENT OF PUBLIC WORKS
TRANSPORTATION DIVISION

| 1        | Œ.          | 3/24          | L |
|----------|-------------|---------------|---|
| REVISION | APPROVED BY | APPROVAL DATE | l |
| CDC      | E)          | 3/24          | l |
| DRAWN BY | APPROVED BY | APPROVAL DATE | Γ |