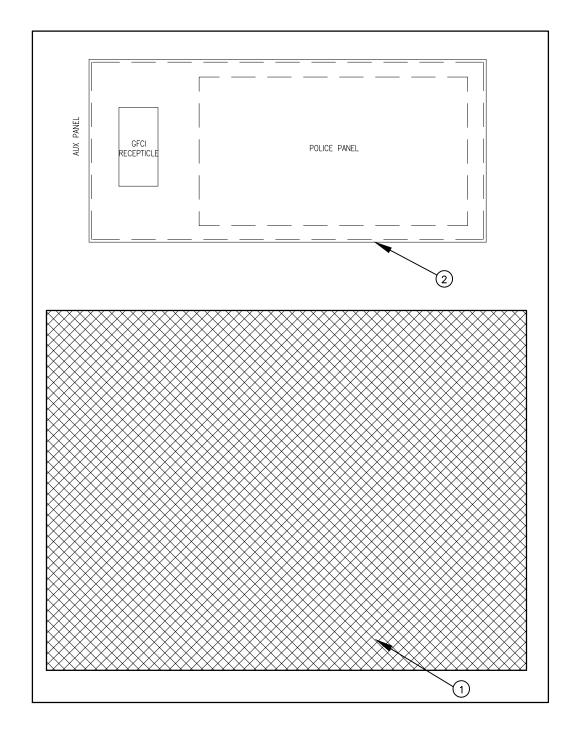

## **CABINET DOOR NOTES:**

- (1) A 12" X 16" DOOR FILTER SHALL BE PROVIDED.
- (2) A CONTROL PANEL WITH THE FEATURES AS SHOWN SHALL BE PROVIDED. IT SHALL INCLUDE A FULL PLASTIC COVER THAT CAN BE HINGED UP. THE POLICE PANEL SHALL CONTAIN 1 PB SWITCH TO PUT THE CABINET IN FLASH. THIS ASSEMBLY SHALL BE CASCADE SIGNAL CORP. PART NO. CSC# 2094 OR PRE—APPROVED EQUAL.