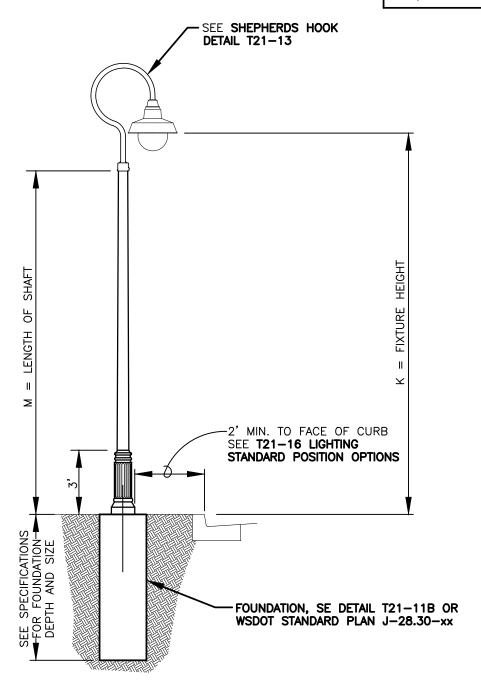

APPROVED MATERIALS LIST:

SEE CITY OF VANCOUVER'S WEB SITE;

http://www.cityofvancouver.us/publicworks/page/transportation-development-review-information

| TYPE              | AREA    | M          |
|-------------------|---------|------------|
| OFFICER'S ROW AND | ROADWAY | 20'        |
| HISTORIC RESERVE  | PATHWAY | 20'<br>14' |

REFERENCES TO WSDOT STANDARD PLANS, USE THE MOST CURRENT VERSION OF THESE STANDARD PLANS.

NOTE:

THIS LIGHTING STANDARD SHALL BE USED IN THE OFFICERS ROW LIGHTING DISTRICT ONLY.

## **TYPE "O" LIGHTING STANDARDS**

CITY OF VANCOUVER
DEPARTMENT OF PUBLIC WORKS
TRANSPORTATION DIVISION

| I | 7        | Œ_          | 3/24          |
|---|----------|-------------|---------------|
| I | REVISION | APPROVED BY | APPROVAL DATE |
| I | CDC      | E)          | 8/04          |
| ı | DRAWN BY | APPROVED BY | APPROVAL DATE |