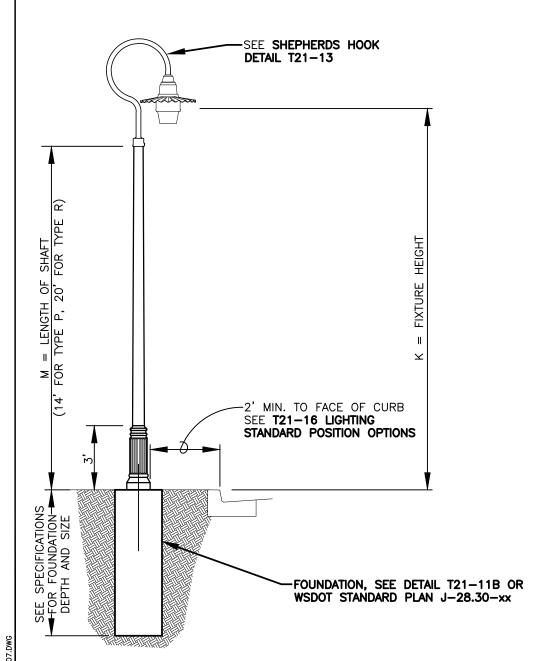

NOTE:

LIGHTING STANDARD TYPE P SHALL BE USED IN THE PROMENADE PATHWAY LIGHTING DISTRICT ONLY.

LIGHTING STANDARD TYPE R SHALL BE USED IN THE PROMENADE ROADWAY LIGHTING DISTRICT ONLY.

## TYPE "P" AND TYPE "R" LIGHTING STANDARDS

CITY OF VANCOUVER
DEPARTMENT OF PUBLIC WORKS
TRANSPORTATION DIVISION

| DRAWN BY | APPROVED BY | APPROVAL DATE |
|----------|-------------|---------------|
| CDC      | E)          | 8/04          |
| REVISION | APPROVED BY | APPROVAL DATE |
| 7        | I           | 2/24          |