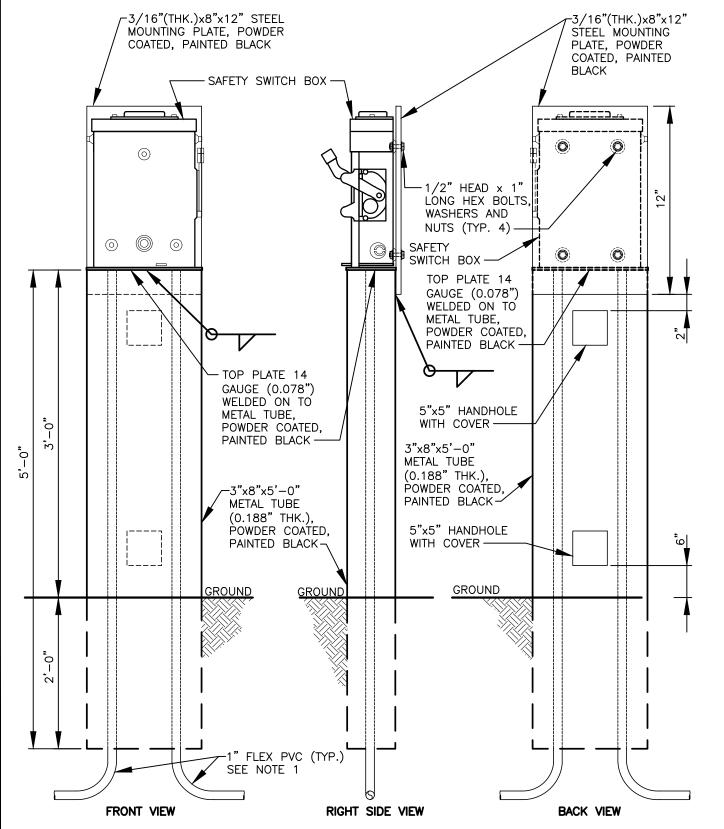

**NOTES:** 

\_FILES\T21-18C.DWG

- 1. 1" FLEX PVC LIQUID TIGHT CONDUIT. TERMINATE FLEX PVC CONDUIT AT THE BASE OF THE DISCONNECT SWITCH. FLEX CONDUIT SHALL BE TERMINATED WITH 1" NYLON LIQUID TIGHT STRAIGHT CONNECTORS.
- 2. SAFETY SWITCH BOX SHALL BE SCHNEIDER ELECTRIC PART #D221NRB OR APPROVED EQUAL.

## STREET LIGHT DISCONNECT DETAIL

CITY OF VANCOUVER
DEPARTMENT OF PUBLIC WORKS
TRANSPORTATION DIVISION

| 1 | 4        | Œ_          | 3/24          |
|---|----------|-------------|---------------|
| ı | REVISION | APPROVED BY | APPROVAL DATE |
|   | CDC      | Œ.          | 2/21          |
|   | DRAWN BY | APPROVED BY | APPROVAL DATE |