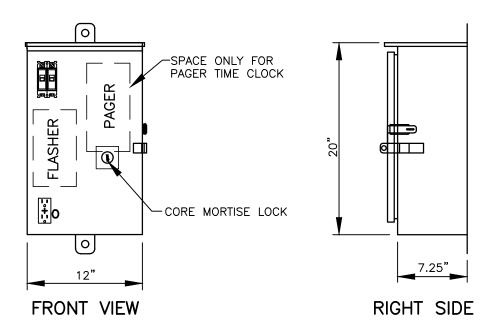

## **ENCLOSURE CONSTRUCTION NOTES**

- EXTERIOR, 1/8" ALUMINUM, AND INTERIOR 14 GA COLD ROLLED STEEL ELECTRICALLY WELDED AND REINFORCED WHERE REQUIRED.
- 2. CONSTRUCTION WILL BE NEMA 3R, RAINTIGHT.
- 3. ALL NUTS, BOLTS AND SCREWS WILL BE STAINLESS STEEL.
- 4. NUTS, BOLTS AND SCREWS WILL NOT BE VISIBLE FROM OUTSIDE OF ENCLOSURE.
- 5. NAMEPLATES WILL BE PROVIDED AS REQUIRED.
- CONTROL WIRING WILL BE MARKED AT BOTH ENDS BY PERMANENT WIRE MARKERS.
- 7. A PLASTIC COVERED WIRING DIAGRAM WILL BE ATTACHED TO THE INSIDE OF THE FRONT DOOR.
- 8. ENCLOSURE WILL BE FACTORY WIRED AND CONFORM TO REQUIRED NEMA STANDARDS.
- COLOR TO BE SPECIFIED PER JOB, PER CITY OF VANOCUVER'S TRAFFIC ENGINEER OR PROJECT MANAGER.

## SCHOOL FLASHER STANDARD DETAILS CONTROL CABINET DETAIL

| 3        | Œ.          | 3/24          |
|----------|-------------|---------------|
| REVISION | APPROVED BY | APPROVAL DATE |
| CDC      | E)          | 2/21          |
| DRAWN BY | APPROVED BY | APPROVAL DATE |