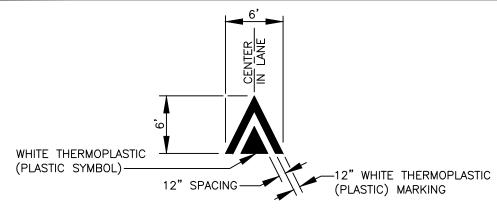

# TSB TRIANGLE SPEED BUMP LEGEND

#### **GENERAL NOTE:**

:\CITYAPPS\AUTOCAD\STD\_DETAILS\DRAWING\_FILES\T29-42.DWG

1. SEE WSDOT STANDARD PLAN **SYMBOL MARKINGS M-24.60-xx** AND **TRAFFIC LETTERS AND NUMERALS (LOW SPEED ROADWAYS) M-80.30-xx** FOR ADDITIONAL INFORMATION.