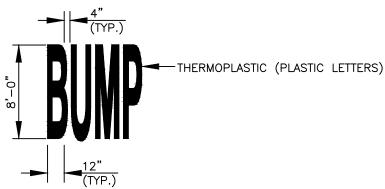

### BUMP LEGEND AT RAISED CROSSWALK

#### **GENERAL NOTE:**

:\CITYAPPS\AUTOCAD\STD\_DETAILS\DRAWING\_FILES\T29-42.DWG

1. SEE WSDOT STANDARD PLAN **SYMBOL MARKINGS M-24.60-xx** AND **TRAFFIC LETTERS AND NUMERALS (LOW SPEED ROADWAYS) M-80.30-xx** FOR ADDITIONAL INFORMATION.