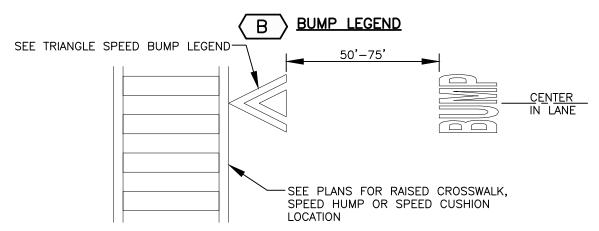

### BUMP LEGEND AT RAISED CROSSWALK

#### **GENERAL NOTE:**

:\CITYAPPS\AUTOCAD\STD\_DETAILS\DRAWING\_FILES\T29-42.DWG

1. SEE WSDOT STANDARD PLAN **SYMBOL MARKINGS M-24.60-xx** AND **TRAFFIC LETTERS AND NUMERALS (LOW SPEED ROADWAYS) M-80.30-xx** FOR ADDITIONAL INFORMATION.