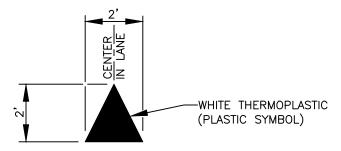

## BTS BIKE LANE TRIANGLE SPEED BUMP LEGEND

#### **GENERAL NOTE:**

:\CITYAPPS\AUTOCAD\STD\_DETAILS\DRAWING\_FILES\T29-42.DWG

1. SEE WSDOT STANDARD PLAN **SYMBOL MARKINGS M-24.60-xx** AND **TRAFFIC LETTERS AND NUMERALS (LOW SPEED ROADWAYS) M-80.30-xx** FOR ADDITIONAL INFORMATION.