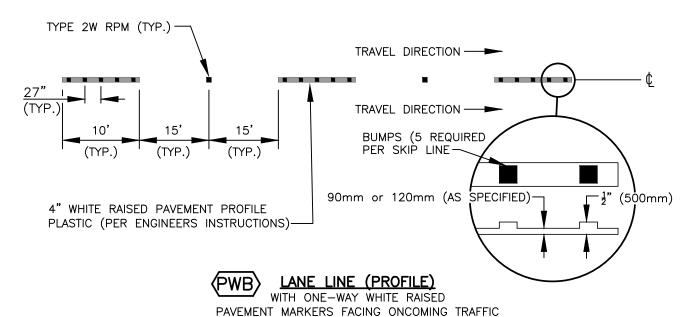

WB LANE LINE (PAINT OR THERMOPLASTIC)
WITH ONE-WAY WHITE RAISED

PAVEMENT MARKERS WITH REFLECTOR FACING ONCOMING TRAFFIC

**GENERAL NOTE:** 

- 1. SEE WSDOT STANDARD PLAN LONGITUDINAL MARKING SUPPLEMENT WITH RPMs TURN LANES M-20.40-xx for additional information.
- SEE WSDOT STANDARD PLAN LONGITUDINAL MARKING SUPPLEMENT WITH RAISED PAVEMENT MARKERS M-20.30-xx for additional information.
- SEE WSDOT STANDARD PLAN PROFILED AND EMBOSSED PLASTIC LINES M-20.20-xx FOR ADDITIONAL INFORMATION.