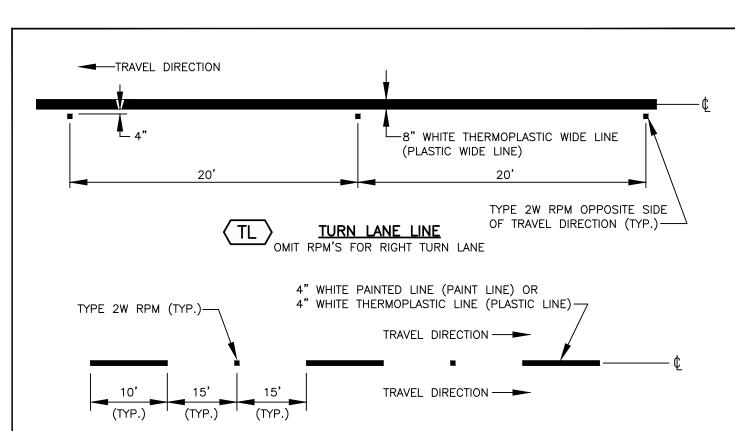

WB LANE LINE (PAINT OR THERMOPLASTIC)
WITH ONE-WAY WHITE RAISED

PAVEMENT MARKERS WITH REFLECTOR FACING ONCOMING TRAFFIC

**GENERAL NOTE:** 

- 1. SEE WSDOT STANDARD PLAN LONGITUDINAL MARKING SUPPLEMENT WITH RPMs TURN LANES M-20.40-xx for additional information.
- SEE WSDOT STANDARD PLAN LONGITUDINAL MARKING SUPPLEMENT WITH RAISED PAVEMENT MARKERS M-20.30-xx for additional information.
- SEE WSDOT STANDARD PLAN PROFILED AND EMBOSSED PLASTIC LINES M-20.20-xx FOR ADDITIONAL INFORMATION.