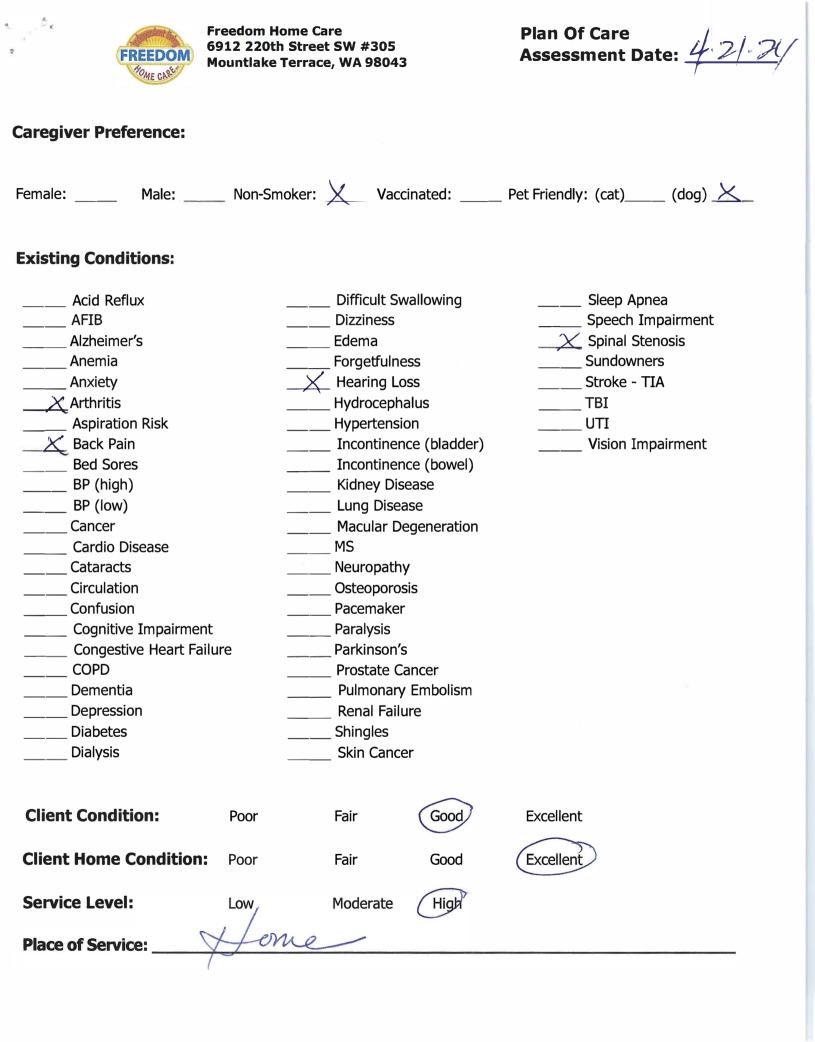

#### ADDITIONAL INFORMATION

What recent conditions or events have occurred causing you to consider a change in your circumstance? Please be specific. OF SPINAL STENOSIS WHEN A FALL AT HOME FRACTURES (2FT) TIBIA AND (LEHR) FIBULA ALSO HAS IN PERVICUS FERETORE TO LEFT FOOT THAT RESULTED in Suggery But NEVER HEALD, PATIENT IS '77 years our mans is Complexing immostile And No Longer is PALE TO ASSIST HIS 71 yEAR OLD WIFE WITH DAILY House House CHORES LIKE Doing Disuzs, Loundy, VACUMME House, Making BLOS OR PREPARING MEALS. PATIENTS WIFE IS ALSO DUSABLED WITH LIMITED MOBILITY as she SUFFERS FROM POLYMYALGIA RHEUMATICA & CHRONIC KIDNEY DISEASE. SHE IS PHYSICALLY UNABLE TO MANTAN OUR HOME WITHOUT MY HELP MIS NOW IT NOT ABLE TO ASSIST HER IN THAT REGIMES WE HAVE NO FAMILY MEMALES IN THIS AREA CAPABLE OF ASSISTING US IN OVE Home. I hereby certify, under the penalty of perjury in the State of Washington, that this application contains no wiliful misrepresentation and that the information is true and complete to the best of my knowledge, and belief. Date: 3/19/2024 Signature Relationship to Member: Self Print Name

| Mar. | 20. | 2024 | 12:54PM |
|------|-----|------|---------|
|      |     |      |         |

No. 2800 P. 4

Based on the needs of this patient, I would recommend the following level of care (please check one): Skilled Care: nujsing care performed under the orders of a doctor, supervised by a licensed registered nurse or practical nurse available around the clock on a daily basis. A person with professional training or skills must perform most daily procedures. Intermediate Care: nursing care performed under the orders of a doctor and under supervision of a licensed registered. nurse or practical nurse. The patient is provided with skilled care on a periodic basis. These periodic procedures cannot be done without professional training or skill. Custodial Care: primarity meets the personal needs of the patient and can be provided by a person without professional training or skill. (#) hours a day, 3 (#) days a week ( Four Days Re WELK) Frequency of Need: Duration (how long do you anticipate need): 
Less than 2 weeks 
3 - 4 weeks ADDITIONAL INFORMATION Please provide any additional opinions on the specific medical and other assistance this patient needs: PRIOR To This INJURY (HEACTURES LEFT LEG) PATIENT WAR AWAITING APPENIAL OF A MOBILITY CART DUE TO SEVERE CASE OF SPINAL STENCES I WHERE TREATMENT FOR PAIN HAS NUT BEEN SUCCESSFUL. My WIFE SUFFERS UNDER CONSTANT PAIN DUE TO CONDITION KNOWN AS ROLYMYALGIA RHED MATCH AND TYPE I DINBETS. SHE IS UNNBLE TO CARE FOR are Home. I was Doing Some of The work But I Am No Logger ARSIE TO DO EVEN THAT. My WIFE ALSO HAS CROWE KIDNEY DISCASE AND IS BEING TREATED FOR THAT AS WELL. Physician's Signature: --itton, DO Phone: 360 629 1600 lark Typed or Printed Name Physical Address, including zip code: Mailing Address, including zip code: 9631 269th Street NW same stanwood, WA 98292