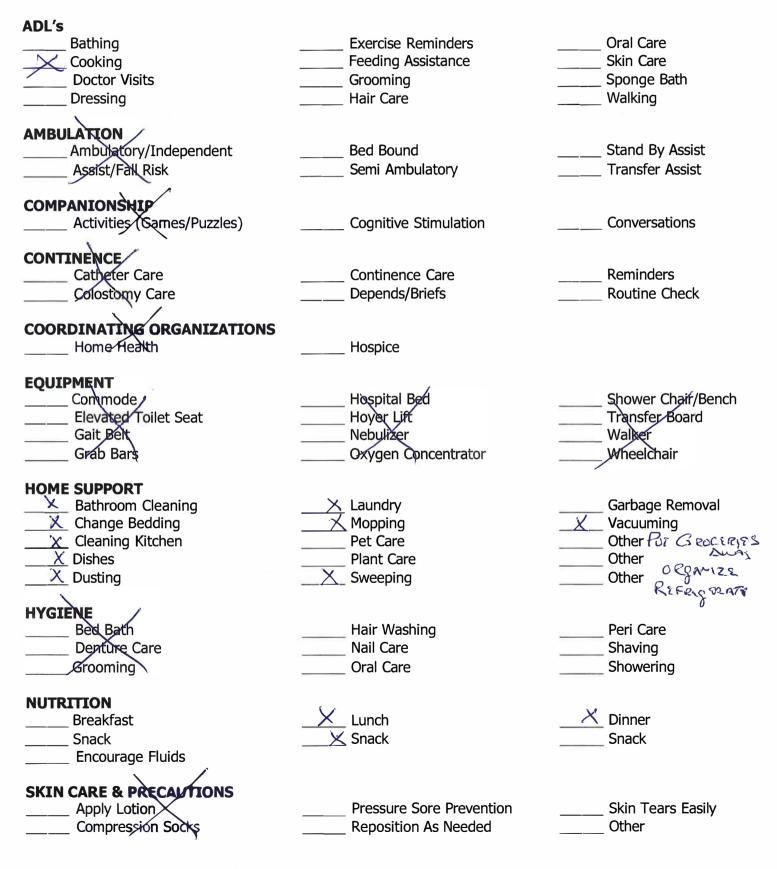

Claimant A is awaiting Board approval to acquire home health care services provided by Freedom Home Care.

Section III.11.a of the Board rules limits:

"The Board does not provide benefits for the following.... homemaker or housekeeping services; recreational events organized by the facility; supportive environmental materials, such as but not limited to air conditioners, telephones; expenses for normal necessities of living such as food, clothing, household supplies; toiletries, incontinence products, dietary assistance (e.g. Meals on Wheels) or nutritional guidance; charges for reports or records; transportation; bed holds; move in or deposit fees; laundry services; except as ordered in health plan of treatment;" Claimant A's physician stated that during his recovery from surgery he would require full assistance with preparing meals, transportation, housekeeping, personal laundry including some assistance with continence.

According to the plan of care documents provided by Freedom Home Care, Claimant A will be provided services 3 days a week for four hours. Freedom Home Care is a preferred provider for the Seattle Police Pension Board and agreed to provide services at their contracted rate of \$40 per hour. The current average daily cost for a semi-private room in Washington State is \$359/day or about \$10,770/month.