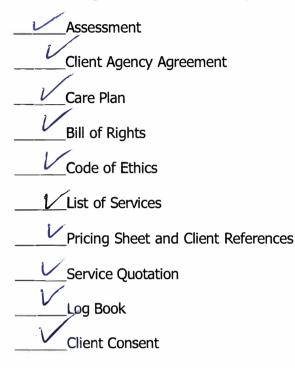

# **Client and Agency Agreement**

It's with great pleasure I welcome you to our services and to our dedicated employees ready to provide you with the highest level of care.

Thank you for choosing **Freedom Home Care** as your partner in providing compassionate homebased care. The care we provide comes from the heart and is a combination of enthusiasm, interest, dedication and commitment. We are truly passionate about the caregiving services we provide.

#### COMPANY RIGHTS

The parties agree Freedom Home Care shall have the right to:

- Conduct a client assessment to help construct a Plan of Care customized to clients' needs and wants
- Contact and/or consult and/or release information with the client's physician, other care providers assisting the client and other health or social care agencies involved in assisting the client in matters directly related to the care of the client
- Refuse or discontinue service immediately if a client poses a health or safety risk to the employee, is abusive or discriminatory, or refuses to allow the delivery of services

The client agrees to the following payment terms and conditions:

- A deposit equal to the first WEEK of service will be collected today. This deposit WILL be used towards the final week of service. This deposit amount will be <u>\$</u>
- Charges for services will be billed weekly and invoices will be sent by mail or email whichever is your preference PER PENSION BOARD BEQUIREMENTS
- Charges for services provided by the caregiver are billed at the established rate plus any additional authorized expenses
- Your rate will be \_\_\_\_\_\_\_ FOO 40.00 per hour or per day.
- If you change hours of service your rate will adjust accordingly based on our current pricing.
- Your established rate for the following 6 holidays will be time and a half: New Year's Day, Memorial Day, July Fourth, Labor Day, Thanksgiving and Christmas Day
- Caregiver are allowed to drive your vehicle \_\_\_\_\_\_\_\_no (Initial)
   Make\_\_\_\_\_\_ Model\_\_\_\_\_\_License #\_\_\_\_\_\_
- Charges for transportation services using caregiver's vehicle will be charged the current IRS mileage rate
- Client will not solicit private services by our caregivers for any reason
- If you would like to retain a caregiver, you MUST inform us of your intentions and pay our \$20,000 loss of revenue fee. \*\*\*No Exceptions\*\*\*
- We accept the following payment methods check, credit card (Visa, MasterCard, AMEX)
- All credit card payments will have an additional service charge of 3.5% applied to their payment amount