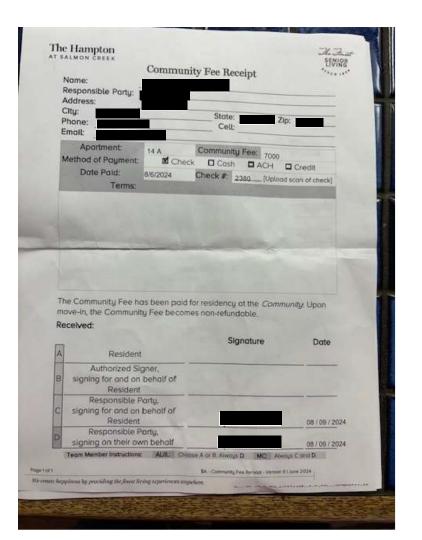

Section III.11.a of the Board rules limits:

"The Board does not provide benefits for the following.... Charges for reports or records; transportation; bed holds; move in fees;"

Claimant A's family secured a spot at Hampton at Salmon Creek with a \$7000 community fee, and they are requesting reimbursement for these fees. The community fee covers processing fees associated with admitting and moving the resident into the community. This is not a security

deposit and does not go toward any care costs. As such, the Board rules do not allow for payment of this fee.

Section III.11.d of the Board rules for long term care costs:

"Total daily cost allowed shall not exceed the semi-private room rate in a skilled nursing facility. This allowance will be determined using the latest annual Genworth Cost of Care Survey for Nursing Home Care services in the state of Washington."

The current average daily cost for a semi-private room in Washington State is \$404/day or about \$12,120/month.

Items for consideration by the Board:

\$7,000 Community Fee \$8,100 August Rent and Care

\$16,000 Ongoing Monthly Room, Board, and Care