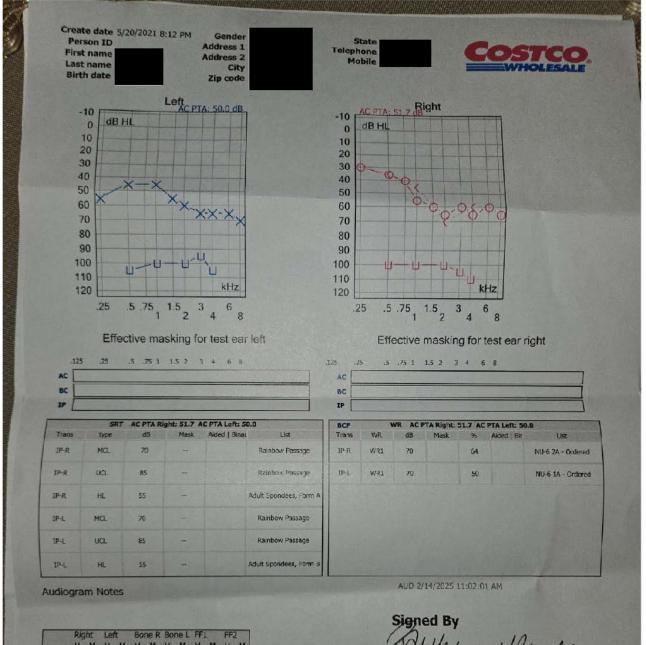

Claimant A has provided one hearing test, one evaluation from a Hearing Instrument Specialist, and one quote from Costco for hearing aids with a three-year warranty that are appropriate for his hearing loss. Claimant A met with Miracle Ear on December 20, 2024; to get a quote. Miracle Ear only provided him with an estimate on a business card and did not supply him with a copy of the hearing test performed. Claimant A would prefer to proceed with Costco's hearing aid recommendation due to his hearing requirements.

"The Board will only pay up to the out-of-network limits set forth below based on the specific type of hearing loss.

Out-of-network Hearing Aid Limits for 3-year period:

Slight to Mild Hearing Loss (16-40dB): \$1800/ear Moderate – Moderately Severe Hearing Loss (41-70dB): \$2500/ear Severe - Profound Hearing Loss (71-90dB): \$3500/ear"

Claimant A's severity of hearing loss for both ears are in the Moderate to Moderately Severe range, for which the Board covers \$2,500/ear.

Costco Hearing Aids:

• Sennheiser Ric (R): \$1,599.99

Miracle Ear Hearing Aids: