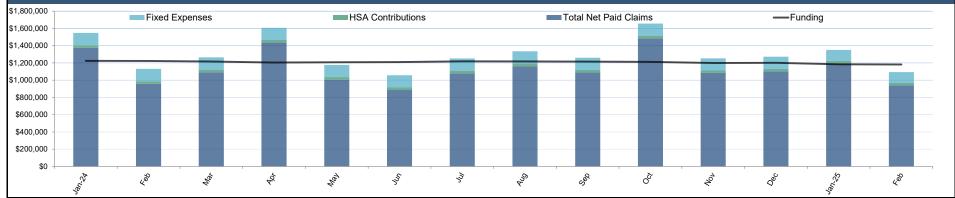

**City of Vancouver** MEDICAL, Rx, VISION & DENTAL CLAIMS EXPERIENCE (SELF-FUNDED) ALL PLANS

|           | (a)                                           | (b)                                          | (c)           | (d)                          | (e)                                 | (f)                        | (g)               | (h)                   | (i)                   | (j)                      | (k)               | (I)                     | (m)                                   | (n)                           |
|-----------|-----------------------------------------------|----------------------------------------------|---------------|------------------------------|-------------------------------------|----------------------------|-------------------|-----------------------|-----------------------|--------------------------|-------------------|-------------------------|---------------------------------------|-------------------------------|
| Plan Year | Number of<br>Medical<br>Enrolled<br>Employees | Number of<br>Dental<br>Enrolled<br>Employees | Total Funding | Gross Medical<br>Paid Claims | Claims in<br>Excess of<br>\$275,000 | Net Medical<br>Paid Claims | Rx<br>Paid Claims | Vision Paid<br>Claims | Dental Paid<br>Claims | Total Net<br>Paid Claims | Fixed<br>Expenses | Net Expenses<br>(j + k) | Total Net<br>Funding Ratio<br>(I / c) | Employer HSA<br>Contributions |
| Jan-24    | 600                                           | 828                                          | \$1,224,228   | \$825,654                    | \$0                                 | \$825,654                  | \$329,352         | \$13,410              | \$62,691              | \$1,231,106              | \$143,555         | \$1,374,661             | 112.3%                                | \$30,250                      |
| Feb       | 601                                           | 824                                          | 1,223,348     | 403,913                      | 0                                   | 403,913                    | 287,685           | 10,908                | 111,461               | 813,967                  | 143,440           | 957,407                 | 78.3%                                 | 30,375                        |
| Mar       | 601                                           | 825                                          | 1,217,043     | 542,818                      | 0                                   | 542,818                    | 293,484           | 11,216                | 101,103               | 948,621                  | 142,726           | 1,091,347               | 89.7%                                 | 30,625                        |
| Apr       | 596                                           | 819                                          | 1,205,275     | 987,447                      | (171,437)                           | 816,010                    | 383,525           | 13,974                | 81,618                | 1,295,127                | 140,728           | 1,435,855               | 119.1%                                | 30,250                        |
| Мау       | 598                                           | 825                                          | 1,208,508     | 782,684                      | (305,048)                           | 477,636                    | 294,740           | 8,082                 | 84,025                | 864,484                  | 141,162           | 1,005,646               | 83.2%                                 | 30,250                        |
| Jun       | 596                                           | 820                                          | 1,210,221     | 573,042                      | (142,492)                           | 430,550                    | 222,635           | 10,339                | 81,183                | 744,707                  | 141,099           | 885,806                 | 73.2%                                 | 30,000                        |
| Jul       | 598                                           | 822                                          | 1,218,810     | 874,968                      | (320,840)                           | 554,128                    | 316,023           | 6,822                 | 60,683                | 937,655                  | 142,036           | 1,079,691               | 88.6%                                 | 30,250                        |
| Aug       | 599                                           | 824                                          | 1,217,289     | 810,483                      | (187,447)                           | 623,036                    | 293,715           | 8,950                 | 95,084                | 1,020,784                | 141,975           | 1,162,759               | 95.5%                                 | 29,875                        |
| Sep       | 597                                           | 824                                          | 1,216,067     | 726,622                      | (187,527)                           | 539,095                    | 314,652           | 10,110                | 83,409                | 947,266                  | 141,771           | 1,089,037               | 89.6%                                 | 30,125                        |
| Oct       | 598                                           | 827                                          | 1,211,960     | 1,080,230                    | (206,763)                           | 873,467                    | 382,123           | 6,821                 | 81,273                | 1,343,683                | 141,536           | 1,485,219               | 122.5%                                | 30,000                        |
| Nov       | 593                                           | 818                                          | 1,199,901     | 694,692                      | (134,005)                           | 560,687                    | 305,177           | 7,896                 | 70,532                | 944,292                  | 139,872           | 1,084,164               | 90.4%                                 | 29,250                        |
| Dec       | 596                                           | 821                                          | 1,202,080     | 753,721                      | (199,513)                           | 554,208                    | 326,904           | 13,014                | 69,580                | 963,707                  | 140,206           | 1,103,913               | 91.8%                                 | 28,875                        |
| Jan-25    | 591                                           | 826                                          | 1,184,147     | 580,555                      | 0                                   | 580,555                    | 380,016           | 12,066                | 96,887                | 1,069,524                | 127,065           | 1,196,589               | 101.1%                                | 27,875                        |
| Feb       | 590                                           | 826                                          | 1,181,903     | 532,127                      | 0                                   | 532,127                    | 194,852           | 11,521                | 74,942                | 813,441                  | 126,624           | 940,065                 | 79.5%                                 | 27,625                        |
| Mar       |                                               |                                              |               |                              |                                     |                            |                   |                       |                       |                          |                   |                         |                                       |                               |
| Apr       |                                               |                                              |               |                              |                                     |                            |                   |                       |                       |                          |                   |                         |                                       |                               |
| Мау       |                                               |                                              |               |                              |                                     |                            |                   |                       |                       |                          |                   |                         |                                       |                               |
| Jun       |                                               |                                              |               |                              |                                     |                            |                   |                       |                       |                          |                   |                         |                                       |                               |
| Jul       |                                               |                                              |               |                              |                                     |                            |                   |                       |                       |                          |                   |                         |                                       |                               |
| Aug       |                                               |                                              |               |                              |                                     |                            |                   |                       |                       |                          |                   |                         |                                       |                               |
| Sep       |                                               |                                              |               |                              |                                     |                            |                   |                       |                       |                          |                   |                         |                                       |                               |
| Oct       |                                               |                                              |               |                              |                                     |                            |                   |                       |                       |                          |                   |                         |                                       |                               |
| Nov       |                                               |                                              |               |                              |                                     |                            |                   |                       |                       |                          |                   |                         |                                       |                               |
| Dec       |                                               |                                              |               |                              |                                     |                            |                   |                       |                       |                          |                   |                         |                                       |                               |