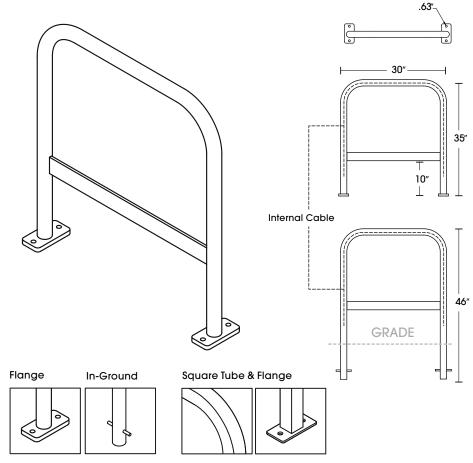

# THE CITY OF PORTLAND

The ever-classic "Staple" style bike rack is Portland City Code approved with an internal cable and flat bar for extra security. Lock it up!

### CONSTRUCTION/ MATERIAL OPTIONS

1.5" Sch. 40 Round Steel Pipe

2" x 2" Square Steel Tubing (Inset, Pipecutter Proof)

- Steel Flanges
- Steel Flat Bar

# **DIMENSIONS**

- 30" Length
- 6" Width
- 35" Height

Custom Size Height/Length

# **MOUNTING OPTIONS**

Flange Mount (Shown) (6) .63" Mounting Holes

In-Ground

11" Leg Extensions

## **FINISH OPTIONS**

T304 Stainless Steel #4 Satin Finish Hot Dipped Galvanized

**Powder Coating** 

Thermoplastic Coating

#