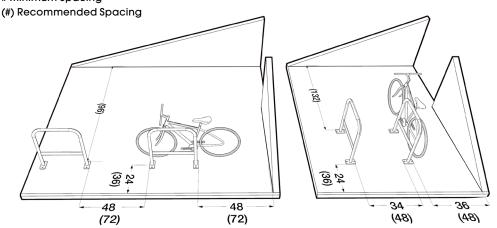

# **RECOMMENDED LAYOUT**

### NOTES:

"Bike" is 70"

# Minimum Spacing

| CO | NTR | AC1 | OR: |
|----|-----|-----|-----|

JOB:

NOTES: