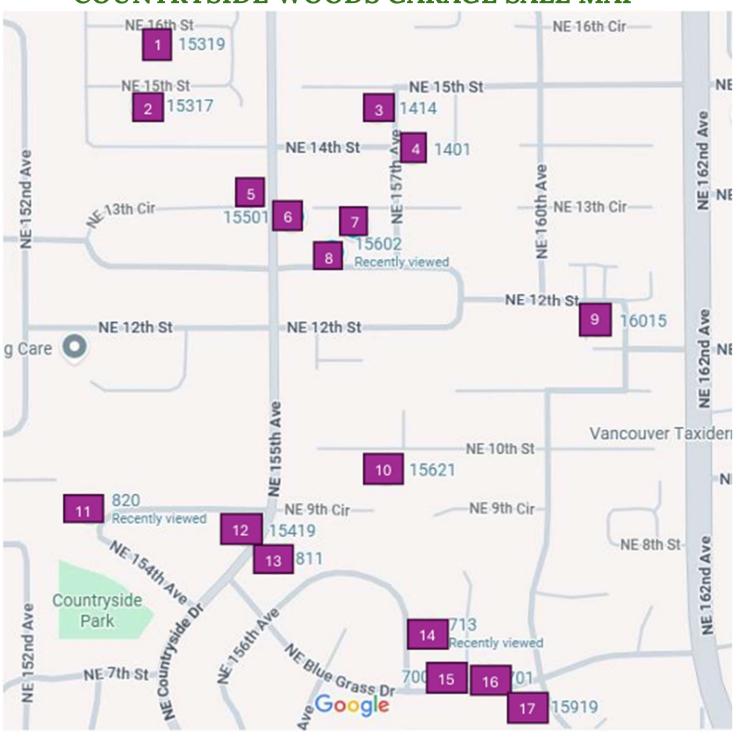

## COUNTRYSIDE WOODS GARAGE SALE

July 12-13, 2025

Questions? Email us at: <a href="mailto:CountrysideWoodsNA@gmail.com">CountrysideWoodsNA@gmail.com</a>

| # on<br>map | Address                          | Days<br>Participating |                  | Top Items for Sale                                                                                             |
|-------------|----------------------------------|-----------------------|------------------|----------------------------------------------------------------------------------------------------------------|
| 1           | 15319 NE 16 <sup>th</sup> St.    | SAT                   |                  | Adult tricycle with basket, Treadmill, Hannah Montana Doll<br>House with furniture                             |
| 2           | 15317 NE 15th St.                | SAT                   |                  | Paint Ladder, Coffee tables, Christmas decorations                                                             |
| 3           | 1414 NE 157 <sup>th</sup> Ave.   | SAT                   | SUN              | 18" Oriental Motif planter, 16" tabletop water Fountain                                                        |
| 4           | 1401 NE 157th Ave.               |                       | SUN              | Household and garden items, linens, blankets, women's clothing, shoes, and accessories, Antique brass bedframe |
| 5           | 15416 NE 13 <sup>th</sup> Circle | SAT                   | SUN              | Boys Clothes 18mths to 10 years, Toys and Stuffed Animals,<br>Musical Instruments                              |
| 6           | 15501 NE 13 <sup>th</sup> Way    |                       | SUN              | Clothes, Camping, Toys                                                                                         |
| 7           | 15601 NE 13 <sup>th</sup> Way    | SAT                   | SUN              | Tools, hunting, fishing, Outdoor Gear, Household Items                                                         |
| 8           | 15602 NE 12th Way                | SAT                   | SUN              | Furniture, Books, Women's clothes                                                                              |
| 9           | 16015 NE 12th St.                | SAT                   | SUN              | Tie Dyed Shirts and pants, handmade, jewelry, dishes, art supplies                                             |
| 10          | 15621 NE 10 <sup>th</sup> St.    | SAT                   | SUN              | Bath accessories, Yard Tools, Kitchen items, all listed here are new items                                     |
| 11          | 820 NE 154 <sup>th</sup> Ave.    | SAT                   | SUN              | Christmas, China/Crystal, Kitchen items                                                                        |
| 12          | 15419 NE 9 <sup>th</sup> Way     | SAT                   |                  | AC Unit, Daybed, Collectibles                                                                                  |
| 13          | 811 NE Countryside<br>Dr.        | SAT                   | SUN              | Exercise Machines, Books, CD's, VHS, DVD's, Clothes, Housewares, Garden                                        |
| 14          | 713 NE 158 <sup>th</sup> Ave     | SAT                   | SUN              | Couch, furniture, cement mixer, tools, kids toys and decor                                                     |
| 15          | 700 NE 159 <sup>th</sup> Court   | SAT                   | SUN              | Storage solutions, home décor, Park tool bike repair stand                                                     |
| 16          | 701 NE 159 <sup>th</sup> Court   | SAT                   | SUN              | Jewelry, Household items, kid's toys                                                                           |
| 17          | 15919 NE 7 <sup>th</sup> St.     | SAT                   | SUN (1/2<br>day) | Tools, Women's clothes- size medium, small kitchen appliances, brand new weber grill                           |

## **COUNTRYSIDE WOODS GARAGE SALE MAP**